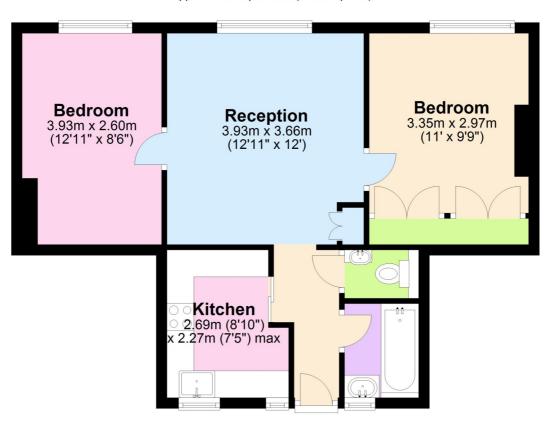

## First Floor

Approx. 50.3 sq. metres (541.4 sq. feet)

Total area: approx. 50.3 sq. metres (541.4 sq. feet)

This floorplan is for illustration purposes only and is not to scale. The position and size of doors, windows, appliances and other features are approximate.