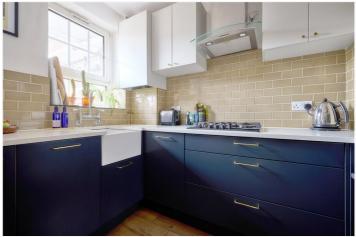

In excellent condition throughout and extensively refurbished by the current owner, the property features a beautiful kitchen, with plenty of storage and quartz worktops. The bathroom is equally as impressive along with a lovely separate WC. Both bedrooms are double in size with fitted wardrobes in the master and bespoke shelving in the secondary. These two rooms, along with the reception have pleasant views to the rear over communal grounds. Added benefits include hard wood flooring, double glazing and gas central heating. Residents also have access to permit parking, access to communal gardens on the Crossfield Estate and the triweekly Deptford market that runs every Wednesday, Friday and Saturday