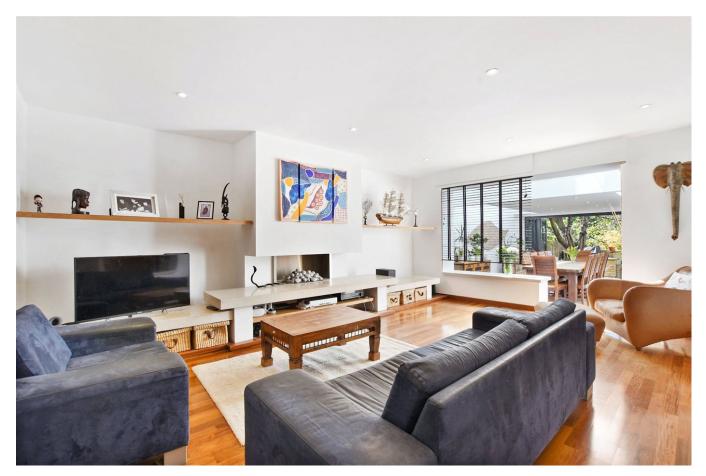

## **DESCRIPTION:**

This superb family home measures 3274 sq.ft offering accommodation over two floors including a master bedroom with walk through wardrobes, dressing area and en-suite facilities, a guest bedroom again with an en-suite, four further bedrooms (making six in total with one being downstairs) and a home office on the first floor. The ground floor of the property has been architecturally designed and consists of semi-open plan spaces flowing wonderfully together to create a fantastic space for family living. The garden is absolutely stunning and can be accessed from the kitchen or dining room at the rear of the property. Further benefits to this house include off street parking for at least three cars, a huge loft space that could add even more space and value subject to the necessary planning consents and an opportunity to create a self-contained living space for an au pair, lodger or relative.