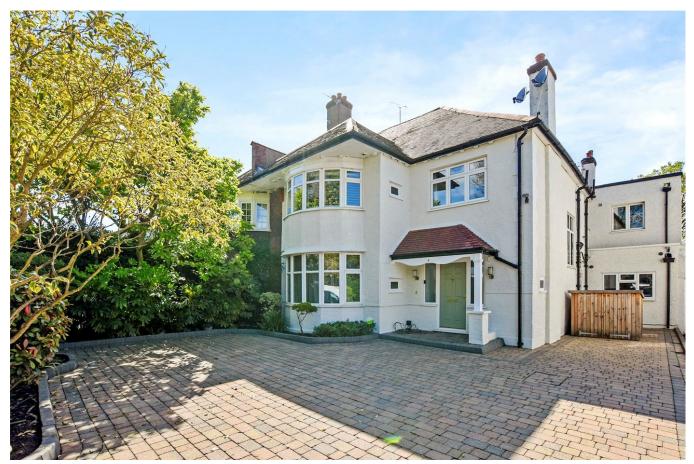

SIDMOUTH ROAD, LONDON, NW2 £2,195,000 FREEHOLD

A SUPERB 3,274 SQ.FT, SIX BEDROOM, FAMILY HOME, WITH A STUNNING PRIVATE GARDEN AND OFF STREET PARKING IN THIS GREAT LOCATION IN BRONDESBURY.

Kensal Rise & Queens Park | 0208 960 4947 | kensalrise@winkworth.co.uk

## **LOCATION:**

This house is situated in a prime position on Sidmouth Road close to the South Hampsted Tennis and Circket Club and Nuffiled Heath Centre. Queens Park itself is just to the south of the property which is a lovely park with a central cafe, tennis courts and a popular children's play area. Amenities in the immediate vicinity are excellent with an array of shops, pubs, eateries and restaurants on either Chamberlayne or Salusbury Road both of which are to the south of the property or on Walm Lane buyers will find the Jubilee Line at Willesden Green. The property also falls within the catchment for the highly rated Malorees infant and junior school. Highly recommended.

## **DESCRIPTION:**

This superb family home measures 3274 sq.ft offering accommodation over two floors including a master bedroom with walk through wardrobes, dressing area and en-suite facilities, a guest bedroom again with an en-suite, four further bedrooms (making six in total with one being downstairs) and a home office on the first floor. The ground floor of the property has been architecturally designed and consists of semi-open plan spaces flowing wonderfully together to create a fantastic space for family living. The garden is absolutely stunning and can be accessed from the kitchen or dining room at the rear of the property. Further benefits to this house include off street parking for at least three cars, a huge loft space that could add even more space and value subject to the necessary planning consents and an opportunity to create a self-contained living space for an au pair, lodger or relative.