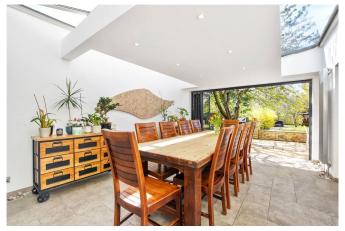

## **DESCRIPTION:**

This superb family home measures 3274 sq.ft offering accommodation over two floors including a master bedroom with walk through wardrobes, dressing area and en-suite facilities, a guest bedroom again with an en-suite, four further bedrooms (making six in total with one being downstairs) and a home office on the first floor. The ground floor of the property has been architecturally designed and consists of semi-open plan spaces flowing wonderfully together to create a fantastic space for family living. The garden is absolutely stunning and can be accessed from the kitchen or dining room at the rear of the property. Further benefits to this house include off street parking for at least three cars, a huge loft space that could add even more space and value subject to the necessary planning consents and an opportunity to create a self-contained living space for an au pair, lodger or relative.