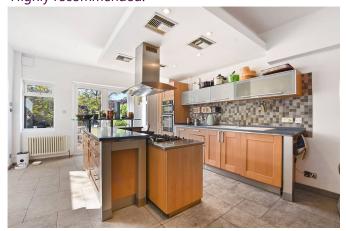

## **DESCRIPTION:**

This superb family home measures 3274 sq.ft offering accommodation over two floors including a master bedroom with walk through wardrobes, dressing area and en-suite facilities, a guest bedroom again with an en-suite, four further bedrooms (making six in total with one being downstairs) and a home office on the first floor. The ground floor of the property has been architecturally designed and consists of semi-open plan spaces flowing wonderfully together to create a fantastic space for family living. The garden is absolutely stunning and can be accessed from the kitchen or dining room at the rear of the property. Further benefits to this house include off street parking for at least three cars, a huge loft space that could add even more space and value subject to the necessary planning consents and an opportunity to create a self-contained living space for an au pair, lodger or relative.