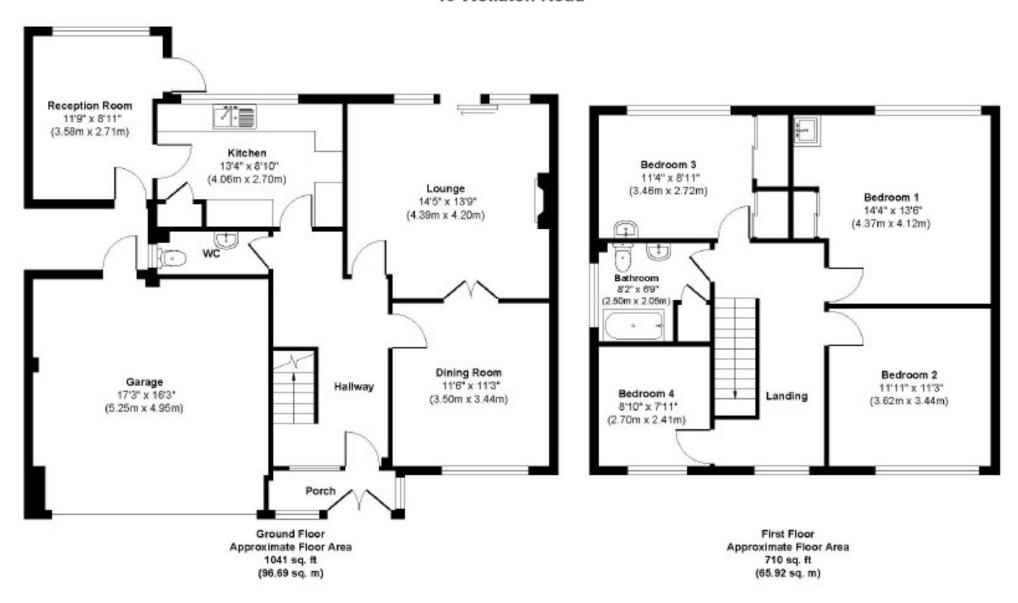

## 49 Wollaton Road

Approx. Gross Internal Floor Area 1751 sq. ft / 162.61 sq. m Produced by designimperial.com