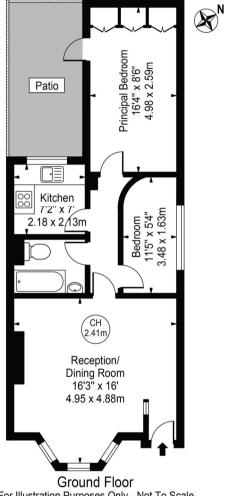

# **Chesterton Road** Approx. Gross Internal Area 575 Sq Ft - 53.42 Sq M

For Illustration Purposes Only - Not To Scale

This floor plan should be used as a general outline for guidance only and does not constitute in whole or in part an offer or contract. Any intending purchaser or lessee should satisfy themselves by inspection, searches, enquiries and full survey as to the correctness of each statement. Any areas, measurements or distances quoted are approximate and should not be used to value a property or be the basis of any sale or let. Copyright Morriarti Photography & Design LTD