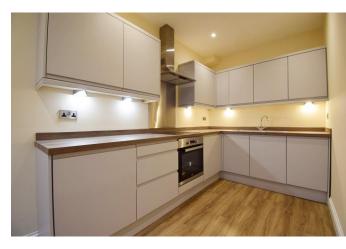

The kitchen has been fitted with light grey coloured, smooth finish units with soft closing doors and has integrated appliances including an oven, hob and hood, fridge and slimline dishwasher. There is also a utility cupboard with a washing machine. The living area is bright with a large ceiling skylight.