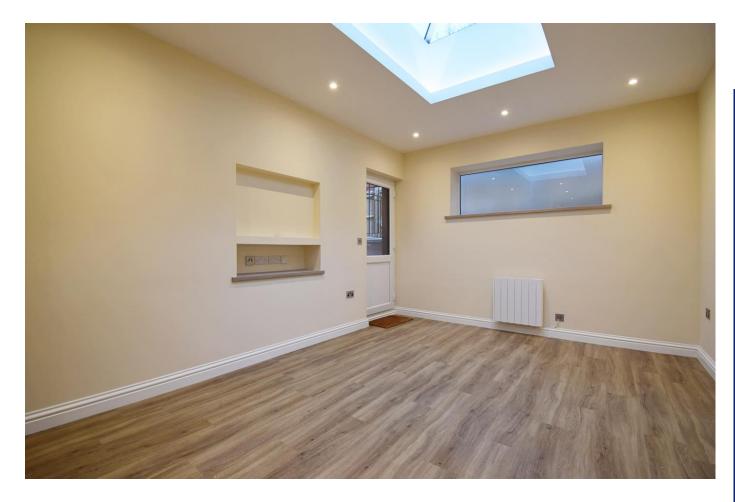

The kitchen has been fitted with light grey coloured, smooth finish units with soft closing doors and has integrated appliances including an oven, hob and hood, fridge and slimline dishwasher. There is also a utility cupboard with a washing machine. The living area is bright with a large ceiling skylight.