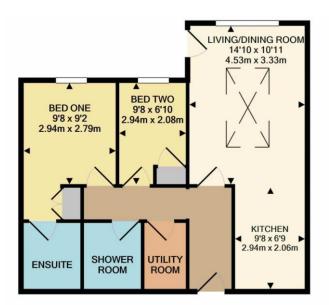

#### Accommodation

Entrance hall Kitchen/living room Two bedrooms Two shower rooms Utility cupboard Courtyard Unfurnished

All details are given in good faith and are believed to be correct at time of printing. Winkworth give no representation as to their accuracy and potential purchasers or tenants must satisfy themselves by inspection or otherwise as to their correctness. No employee of Winkworth has authority to make or give any representation or warranty in relation to this property.

TOTAL APPROX. FLOOR AREA 561 SQ.FT. (52.1 SQ.M.)

Whilst every attempt has been made to ensure the accuracy of the floor plan contained here, measurements of doors, windows, rooms and any other items are approximate and no responsibility is taken for any error, omission, or mis-statement. This plan is for illustrative purposes only and should be used as such by any prospective purchaser. The services, systems and appliances shown have not been tested and no guarantee as to their operability or efficiency can be given Made with Metropix ©2020