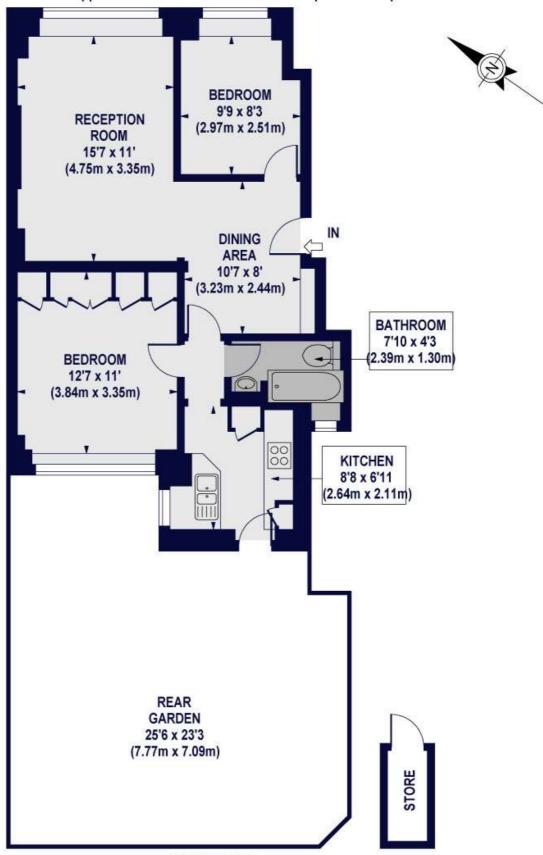

## CHARLBERT COURT, EAMONT STREET, ST JOHN'S WOOD, NW8 7DA

Approx. Gross Internal Floor Area 621 sq ft. / 57.76 sq.m

## **GROUND FLOOR**

For Illustration Purposes Only - Not To Scale Floor Plan by www.nogaphotostudio.com Ref: No.22181

This floor plan should be used as a general outline for guidance only. Any intending purchaser or lessee should satisfy themselves by inspection searches, enquiries and full survey as to the correctness of each statement. Any areas, measurements or distances quoted are approximate and should not be used to value a properly or be the basis of any sale or let.