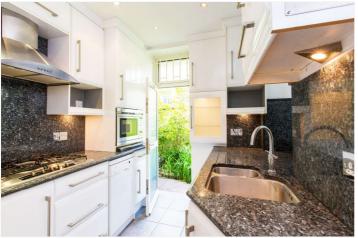

## CHARLBERT COURT, ST JOHN'S WOOD, LONDON, NW8 **£595 PER WEEK** UNFURNISHED

Just around the corner from Regent's Park set in the heart of St John's Wood is this beautiful two bedroom garden apartment. The flat benefits from a caretaker, independent heating, entry phone and a private rear garden. Charlbert Court is ideally located for the amenities of St John's Wood.

Two Bedrooms | Bathroom | Reception Room | Kitchen | Communal Garden | Caretaker | Private Rear Garden | Independent Heating | Entrance Phone

for every step...