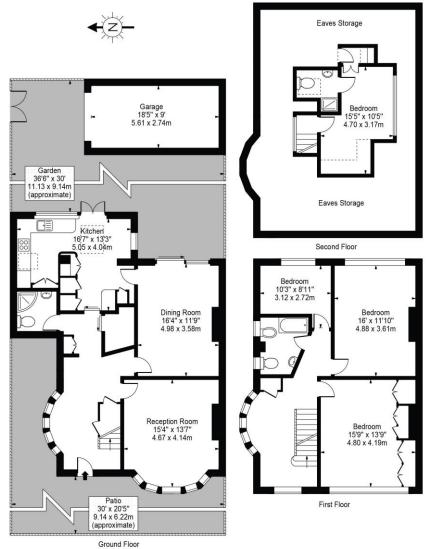

## Queen Anne's Grove, W5

Approx. Gross Internal Area 2340 Sq Ft - 217.39 Sq M (Including Eaves Storage, Restricted Height Area & Excluding Garage)
Approx. Gross Internal Area 1774 Sq Ft - 164.81 Sq M (Excluding Eaves Storage, Restricted Height Area & Garage)

Approx. Gross Internal Area Of Garage 165 Sq Ft - 15.37 Sq M

## For Illustration Purposes Only - Not To Scale Floor Plan by Mira Nikolova Photography

This floor plan should be used as a general outline for guidance only and does not constitute in whole or in part an offer or contract.

This floorplan is for illustration purposes only and is not to scale. The position and size of doors, windows, appliances and other features are approximate.

Ealing & Acton | 0208 896 0123 | ealing@winkworth.co.uk