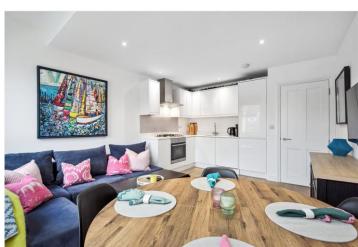

## **DESCRIPTION:**

This beautifully finished two-bedroom conversion flat is situated on the second floor, just moments from Clapham Common. Both bedrooms are spacious and filled with natural light, offering ample storage solutions. The open-plan reception and kitchen area features a sleek, modern design with integrated appliances, enhanced by abundant natural light. The contemporary bathroom is finished to a high standard, providing generous storage, a bathtub with a shower. Additional highlights include stylish wooden flooring throughout, with plush carpeting in the bedrooms for added comfort.