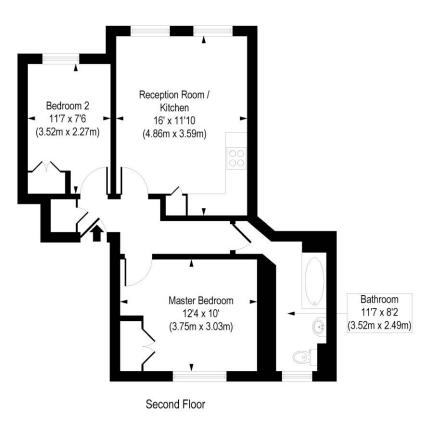

## Sisters Avenue, SW11

Approx. Gross Internal Floor Area 544 sq. ft / 50.54 sq. m

COMPLIANT WITH RICS CODE OF MEASURING PRACTICE Floorplan is for illustrative purposes only and is not to scale. Every attempt has been made to ensure the accuracy of the floorplan shown, however all measurements, fature, fittings and data shown are an approximate interpretation for illustrative purposes only. Llability for errors, omissions or mis-statement through negligence or otherwise is hereby excluded.

This floorplan is for illustration purposes only and is not to scale. The position and size of doors, windows, appliances and other features are approximate.

Tooting I 020 8767 5221 I tooting@winkworth.co.uk