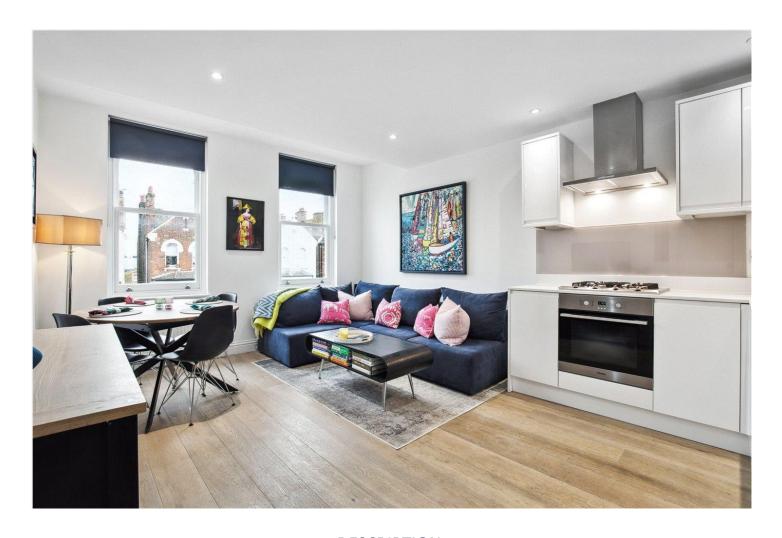

## **DESCRIPTION:**

This beautifully finished two-bedroom conversion flat is situated on the second floor, just moments from Clapham Common. Both bedrooms are spacious and filled with natural light, offering ample storage solutions. The open-plan reception and kitchen area features a sleek, modern design with integrated appliances, enhanced by abundant natural light. The contemporary bathroom is finished to a high standard, providing generous storage, a bathtub with a shower. Additional highlights include stylish wooden flooring throughout, with plush carpeting in the bedrooms for added comfort.