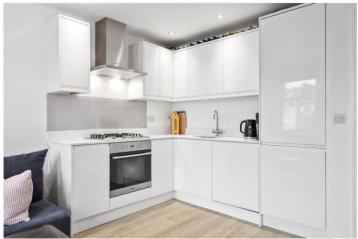

## **DESCRIPTION:**

This beautifully finished two-bedroom conversion flat is situated on the second floor, just moments from Clapham Common. Both bedrooms are spacious and filled with natural light, offering ample storage solutions. The open-plan reception and kitchen area features a sleek, modern design with integrated appliances, enhanced by abundant natural light. The contemporary bathroom is finished to a high standard, providing generous storage, a bathtub with a shower. Additional highlights include stylish wooden flooring throughout, with plush carpeting in the bedrooms for added comfort.