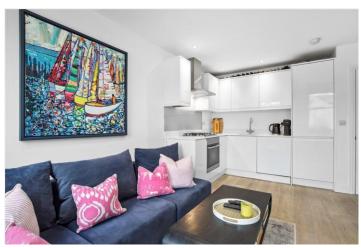

## **DESCRIPTION:**

This beautifully finished two-bedroom conversion flat is situated on the second floor, just moments from Clapham Common. Both bedrooms are spacious and filled with natural light, offering ample storage solutions. The open-plan reception and kitchen area features a sleek, modern design with integrated appliances, enhanced by abundant natural light. The contemporary bathroom is finished to a high standard, providing generous storage, a bathtub with a shower. Additional highlights include stylish wooden flooring throughout, with plush carpeting in the bedrooms for added comfort.