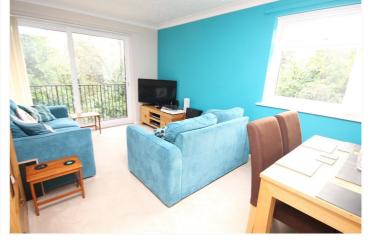

The lounge diner is a spacious and bright room with large UPVC double glazed window to the side aspect and sliding door providing access to the balcony which is overlooking the well-manicured communal gardens. The lounge diner has plenty of space to accommodate a dining table and chairs as well as a sofa suite and has a modern feel. The kitchen is fitted in a contemporary style and includes a range of base and eye level cupboard and drawer units with adjoining work surface areas, a built in stainless steel oven with hob and cooker hood over and space and plumbing for further domestic appliances. The combi boiler which is less than four years old is neatly hidden in a corner cupboard and there is also two windows, one looking to the side aspect and the other to the rear.