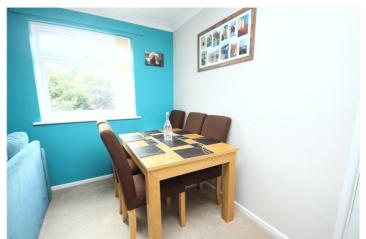

The lounge diner is a spacious and bright room with large UPVC double glazed window to the side aspect and sliding door providing access to the balcony which is overlooking the well-manicured communal gardens. The lounge diner has plenty of space to accommodate a dining table and chairs as well as a sofa suite and has a modern feel. The kitchen is fitted in a contemporary style and includes a range of base and eye level cupboard and drawer units with adjoining work surface areas, a built in stainless steel oven with hob and cooker hood over and space and plumbing for further domestic appliances. The combi boiler which is less than four years old is neatly hidden in a corner cupboard and there is also two windows, one looking to the side aspect and the other to the rear.