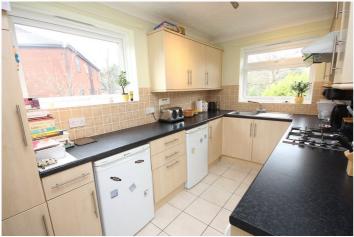

The lounge diner is a spacious and bright room with large UPVC double glazed window to the side aspect and sliding door providing access to the balcony which is overlooking the well-manicured communal gardens. The lounge diner has plenty of space to accommodate a dining table and chairs as well as a sofa suite and has a modern feel. The kitchen is fitted in a contemporary style and includes a range of base and eye level cupboard and drawer units with adjoining work surface areas, a built in stainless steel oven with hob and cooker hood over and space and plumbing for further domestic appliances. The combi boiler which is less than four years old is neatly hidden in a corner cupboard and there is also two windows, one looking to the side aspect and the other to the rear.