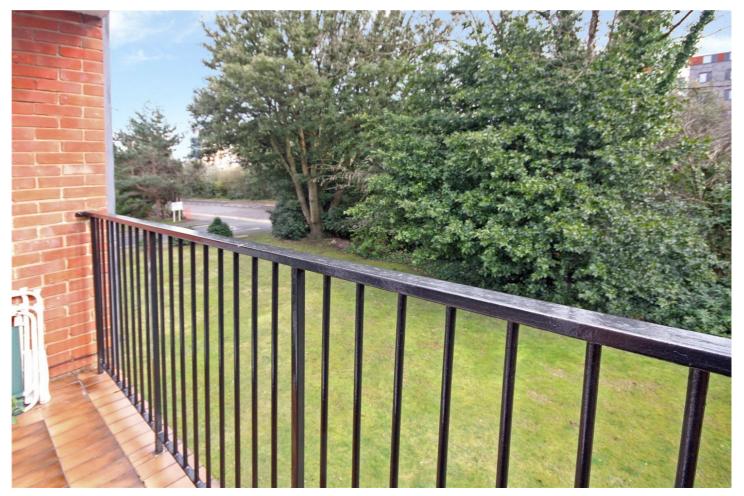

The lounge diner is a spacious and bright room with large UPVC double glazed window to the side aspect and sliding door providing access to the balcony which is overlooking the well-manicured communal gardens. The lounge diner has plenty of space to accommodate a dining table and chairs as well as a sofa suite and has a modern feel. The kitchen is fitted in a contemporary style and includes a range of base and eye level cupboard and drawer units with adjoining work surface areas, a built in stainless steel oven with hob and cooker hood over and space and plumbing for further domestic appliances. The combi boiler which is less than four years old is neatly hidden in a corner cupboard and there is also two windows, one looking to the side aspect and the other to the rear.