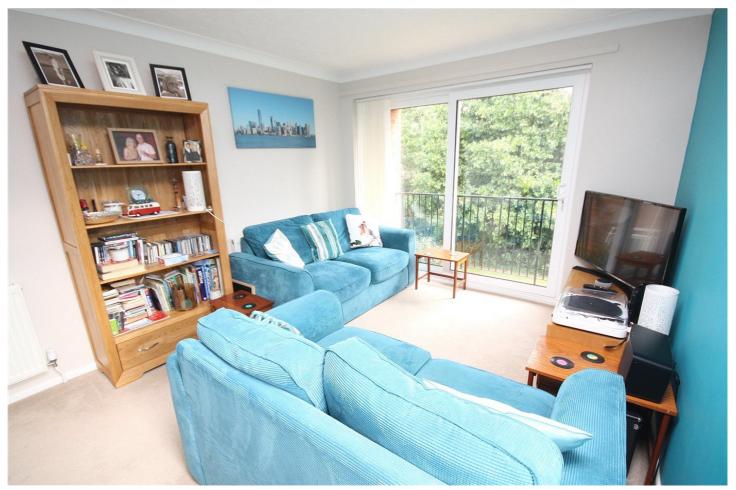

The lounge diner is a spacious and bright room with large UPVC double glazed window to the side aspect and sliding door providing access to the balcony which is overlooking the well-manicured communal gardens. The lounge diner has plenty of space to accommodate a dining table and chairs as well as a sofa suite and has a modern feel. The kitchen is fitted in a contemporary style and includes a range of base and eye level cupboard and drawer units with adjoining work surface areas, a built in stainless steel oven with hob and cooker hood over and space and plumbing for further domestic appliances. The combi boiler which is less than four years old is neatly hidden in a corner cupboard and there is also two windows, one looking to the side aspect and the other to the rear.