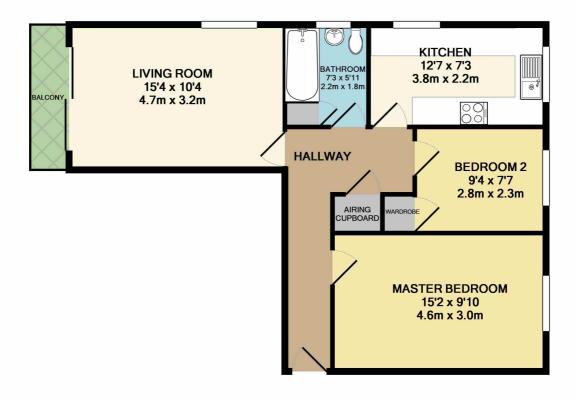

#### DESCRIPTION

The apartment is accessed via a well presented communal hallway with telephone entry system where a flight of stairs lead to the first floor landing where the apartment can be found. The entrance hallway includes doors to principal rooms and a good sized storage cupboard.

The lounge diner is a spacious and bright room with large UPVC double glazed window to the side aspect and sliding door providing access to the balcony which is overlooking the well-manicured communal gardens. The lounge diner has plenty of space to accommodate a dining table and chairs as well as a sofa suite and has a modern feel. The kitchen is fitted in a contemporary style and includes a range of base and eye level cupboard and drawer units with adjoining work surface areas, a built in stainless steel oven with hob and cooker hood over and space and plumbing for further domestic appliances. The combi boiler which is less than four years old is neatly hidden in a corner cupboard and there is also two windows, one looking to the side aspect and the other to the rear.

There are two double bedrooms with double glazed windows which both have ample space for double beds, wardrobes and additional bedroom furniture as required. The modern bathroom is well designed to include additional storage, a bath with glass shower screen, wash hand basin and a low level WC.

Outside, the development is surrounded by beautifully maintained communal gardens and there is a garage conveyed with the apartment in a block to the rear and in addition, there is visitor parking.

#### TOTAL APPROX. FLOOR AREA 616 SQ.FT. (57.2 SQ.M.)

Whilst every attempt has been made to ensure the accuracy of the floor plan contained here, measurements of doors, windows, rooms and any other items are approximate and no responsibility is taken for any error, omission, or mis-statement. This plan is for illustrative purposes only and should be used as such by any prospective purchaser. The services, systems and appliances shown have not been tested and no guarantee as to their operability or efficiency can be given