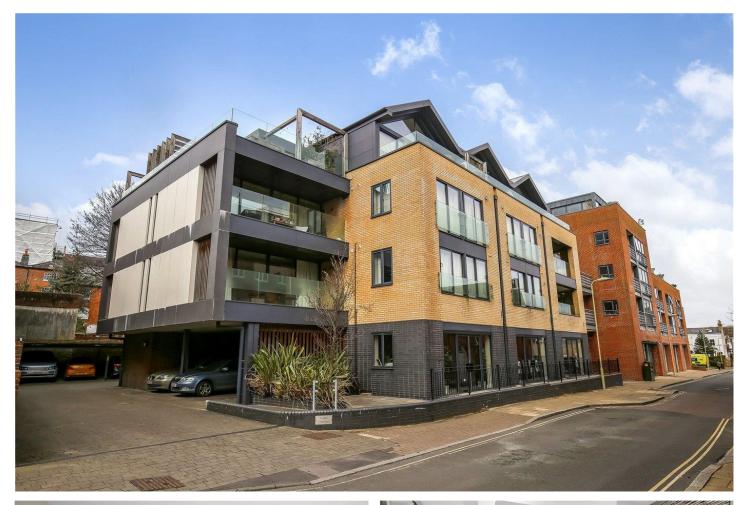

## **DESCRIPTION:**

This superb city centre apartment within a prestige development is situated in a perfect location for commuters in a quiet residential road. It has the additional benefits of underfloor heating throughout, a lift and an allocated off-street parking space in a private car port behind the property.

The living space is well planned with the sleek, smart kitchen at one end. The kitchen itself is well equipped with base and eyelevel units providing plenty of storage and integrated appliances including oven, hob, grill and dishwasher. There is plumbing for a washing machine in a cupboard in the entrance hall. The sitting room is bathed in natural light courtesy of a large Juliet balcony to the front.