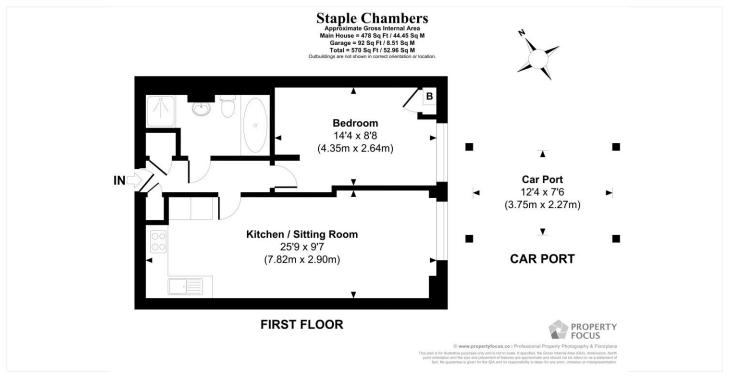

This floorplan is for illustration purposes only and is not to scale. The position and size of doors, windows, appliances and other features are approximate.

Tenure: Leasehold Term: Expires 2136 Service Charge: £1563 per annum Ground Rent: £250 Annually Council Tax Band:C Where no figures are shown, we have been unable to ascertain the information. All figures that are shown were correct at the time of printing.