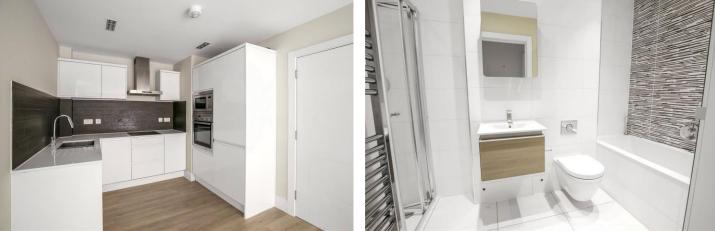

The living space is well planned with the sleek, smart kitchen at one end. The kitchen itself is well equipped with base and eyelevel units providing plenty of storage and integrated appliances including oven, hob, grill and dishwasher. There is plumbing for a washing machine in a cupboard in the entrance hall. The sitting room is bathed in natural light courtesy of a large Juliet balcony to the front.

The bedroom is a good size with a large, mirrored wardrobe at one end and a smaller cupboard which houses the boiler. It is served by the contemporary bathroom with bath and shower over.

There is ample storage throughout. There is also additional designated storage space for the flat, situated on the ground floor (in a private storage room accessible to all residents).