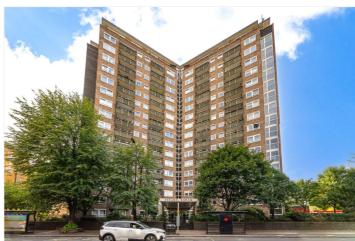

## STUART TOWER, LONDON, W9 **£525,000 LEASEHOLD**

A bright and spacious one bedroom apartment with a balcony, situated on the fifteenth floor with views over Little Venice in need of updating forming part of this popular modern purpose-built block, with three lifts and 24-hour security. The apartment offers well-proportioned accommodation and is available for immediate occupation. Stuart Tower is situated within close distance of the famous Regents Canal (0.4 miles), local shops, cafes on Clifton Road (0.2 miles) and the Underground at Warwick Avenue (Bakerloo line - 0.4 miles).

## Stuart Tower, 105 Maida Vale, London, W9 1UH

Fifteenth Floor GROSS INTERNAL FLOOR AREA APPROX. 48.62 SQ M / 523 SQ FT

APPROXIMATE GROSS INTERNAL FLOOR AREA 48.62 SQ M / 523 SQ FT
THIS FLOOR PLAN IS FOR ILLUSTRATIVE PURPOSES ONLY AND
SHOULD BE USED FOR THIS PURPOSE BY PROSPECTIVE APPLICANTS AS ITS NOT TO SCALE.