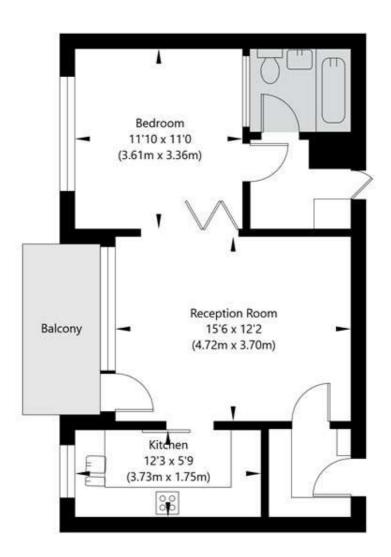

## Stuart Tower, 105 Maida Vale, London, W9 1UH

Fifteenth Floor GROSS INTERNAL FLOOR AREA APPROX. 48.62 SQ M / 523 SQ FT

APPROXIMATE GROSS INTERNAL FLOOR AREA 48.62 SQ M / 523 SQ FT
THIS FLOOR PLAN IS FOR ILLUSTRATIVE PURPOSES ONLY AND
SHOULD BE USED FOR THIS PURPOSE BY PROSPECTIVE APPLICANTS AS ITS NOT TO SCALE.