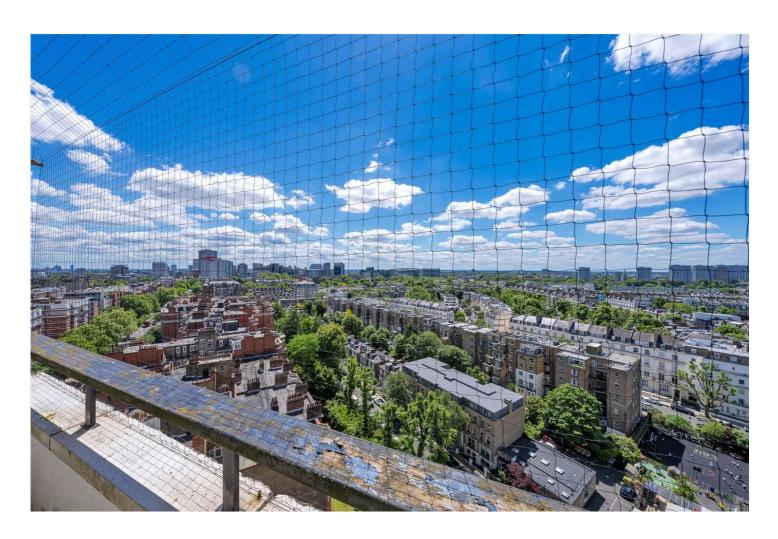

## STUART TOWER, LONDON, W9 **£525,000 LEASEHOLD**

A bright and spacious one bedroom apartment with a balcony, situated on the fifteenth floor with views over Little Venice in need of updating forming part of this popular modern purpose-built block, with three lifts and 24-hour security. The apartment offers well-proportioned accommodation and is available for immediate occupation. Stuart Tower is situated within close distance of the famous Regents Canal (0.4 miles), local shops, cafes on Clifton Road (0.2 miles) and the Underground at Warwick Avenue (Bakerloo line - 0.4 miles).

 $Bedroom\ |\ Balcony\ |\ Stunning\ Skyline\ Views\ |\ Three\ Lifts$  | Porterage | Leasehold

for every step...