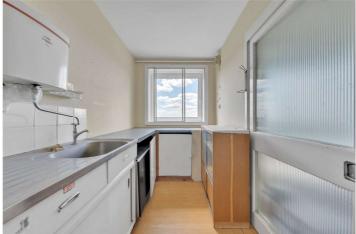

## STUART TOWER, LONDON, W9 **£525,000 LEASEHOLD**

A bright and spacious one bedroom apartment with a balcony, situated on the fifteenth floor with views over Little Venice in need of updating forming part of this popular modern purpose-built block, with three lifts and 24-hour security. The apartment offers well-proportioned accommodation and is available for immediate occupation. Stuart Tower is situated within close distance of the famous Regents Canal (0.4 miles), local shops, cafes on Clifton Road (0.2 miles) and the Underground at Warwick Avenue (Bakerloo line - 0.4 miles).