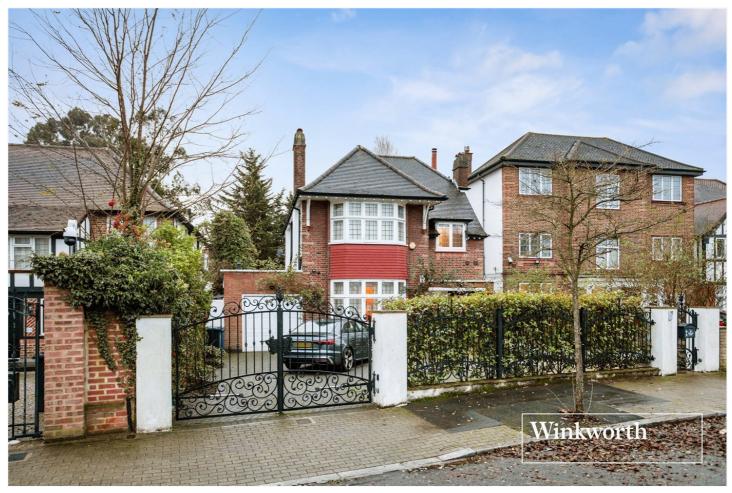

BEECHWOOD AVENUE, FINCHLEY, LONDON, N3 £1,650,000 FREEHOLD

## **DESCRIPTION:**

Set on a prestigious turning off Regents Park Road, within easy access to local amenities, transport links, and recreational parkland, such as Stephens House & Gardens and College Farm, we are pleased to offer this well-presented spacious detached family home. The ground floor comprises of a front reception room, rear reception room, kitchen/dining area, downstairs wc and a separate annexe with an en suite, which could be used as an additional bedroom or study. The first floor consists of three double bedrooms, with a modern en suite and air conditioning to the primary bedroom and a family bathroom, all of which have underfloor heating. This wonderful home also benefits from a South facing rear garden, indoor pool house of circa 1000 sq.ft with a heated swimming pool and jacuzzi with UV purified water system, controlled central heating, alarm system, secure gated parking for several cars and potential to expand further (stpp). An internal viewing is highly recommended.