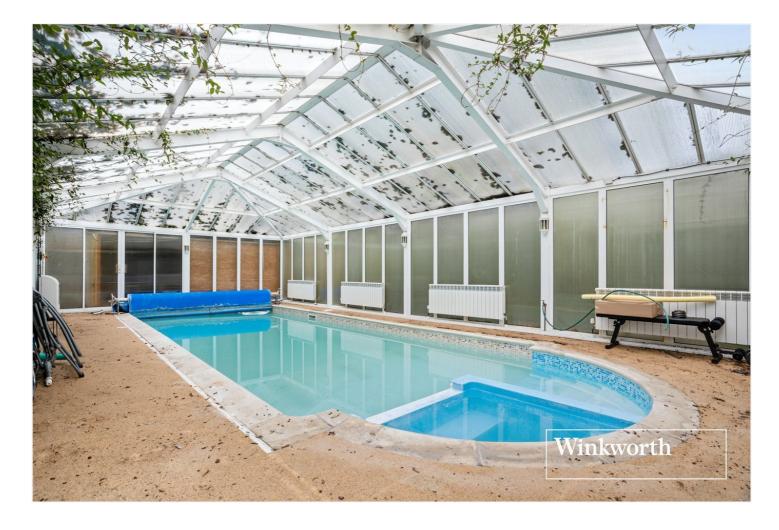

## **DESCRIPTION:**

Set on a prestigious turning off Regents Park Road, within easy access to local amenities, transport links, and recreational parkland, such as Stephens House & Gardens and College Farm, we are pleased to offer this well-presented spacious detached family home. The ground floor comprises of a front reception room, rear reception room, kitchen/dining area, downstairs wc and a separate annexe with an en suite, which could be used as an additional bedroom or study. The first floor consists of three double bedrooms, with a modern en suite and air conditioning to the primary bedroom and a family bathroom, all of which have underfloor heating. This wonderful home also benefits from a South facing rear garden, indoor pool house of circa 1000 sq.ft with a heated swimming pool and jacuzzi with UV purified water system, controlled central heating, alarm system, secure gated parking for several cars and potential to expand further (stpp). An internal viewing is highly recommended.

## **AT A GLANCE**

- Detached family home
- Two large reception rooms
- Kitchen/Dining room
- Annexe
- Three/Four bedrooms
- Two en suites/Family bathroom
- South facing garden
- Pool House with a heated pool/Jacuzzi