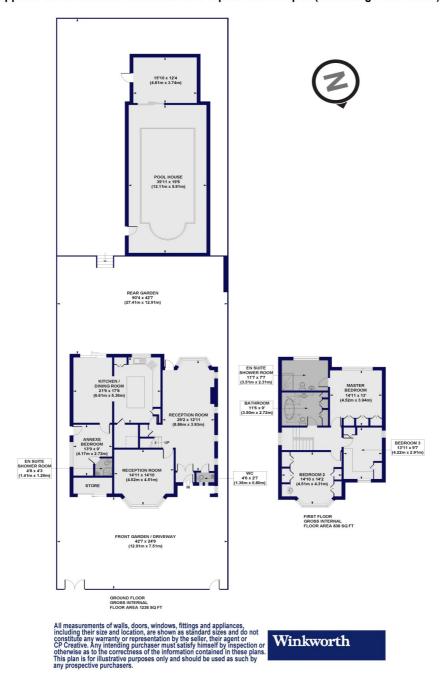

## **Beechwood Avenue, N3**

Approx. Gross Internal Floor Area 3048 sq. ft / 283.16 sq. m (Including Pool House) Approx. Gross Internal Floor Area 2076 sq. ft / 192.86 sq. m (Excluding Pool House)