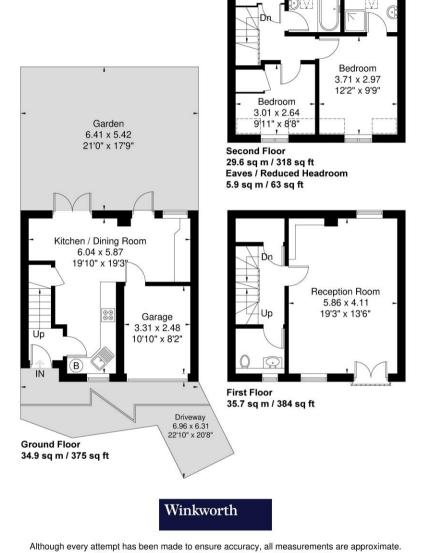

## Alfred Close

Approximate Gross Internal Area = 78.9 sq m / 849 sq ft Eaves Storage / Reduced Headroom = 5.9 sq m / 63 sq ft Total = 84.8 sq m / 912 sq ft

= Reduced headroom below 1.5m / 5'0

This floorplan is for illustration purposes only and is not to scale. The position and size of doors, windows, appliances and other features are approximate.

The floorplan is for illustrative purposes only and not to scale.

© www.prspective.co.uk

Energy Efficiency Rating

| Current | Potential |
| Interpretation | Current | Current | Potential |
| Interpretation | Current | Current | Potential |
| Interpretation | Current | Current | Potential |
| Interpretation | Current | Potential | Current | Current | Potential |
| Interpretation | Current | Cur