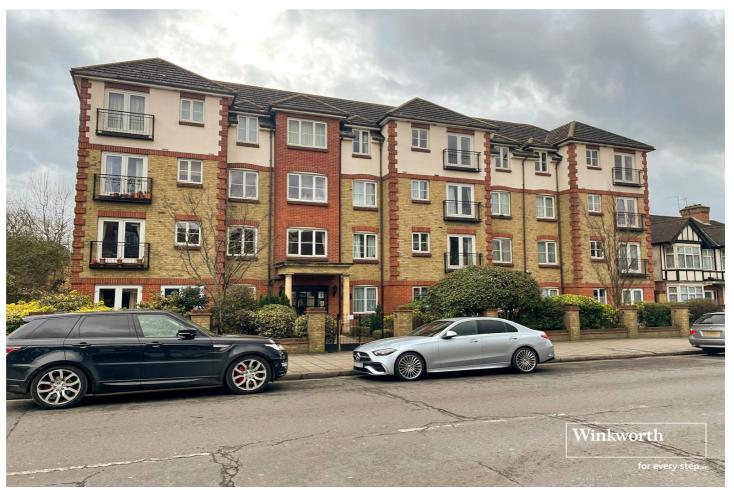

PEGASUS COURT, KENTON ROAD, HARROW, HA3
£365,000 LEASEHOLD

## RECENTLY RENOVATED TWO BEDROOM FIRST FLOOR RETIREMENT APARTMENT

- COUNCIL TAX APPROX £2000
- LEASE APPROX 107 YEARS

Kingsbury | 020 8204 0000 | kingsbury@winkworth.co.uk

CASH BUYERS ONLY! OVER THE AGE OF 65 YEARS ONLY! A recently renovated, attractive purpose built retirement apartment positioned on the first floor of a sought after residential development on the Kenton Road, accessible via lift. This lovely home comprises of two well-proportioned bedrooms both complete with tidy and space saving integrated storage, a generously sized reception room featuring glass French windows which flood the room with natural light, a neat and compact kitchen adjoining with the reception room, and a well sized shower room. Further benefits include entry phone system, in house resident's manager, a visitors' lounge, and a laundry room. Externally, the development houses secure, electric gated residents parking, and sweeping private communal gardens allow residents to gather and enjoy the great outdoors particularly during warmer summer months. This is a perfect example of a beautiful and well deserved retirement opportunity. The local area serves a number of shopping and eating facilities as well as a diverse choice of places of worship, great transport links such as Kenton Station (Bakerloo Line and London Overground) as well as local bus routes, and a variety of outdoor spaces.