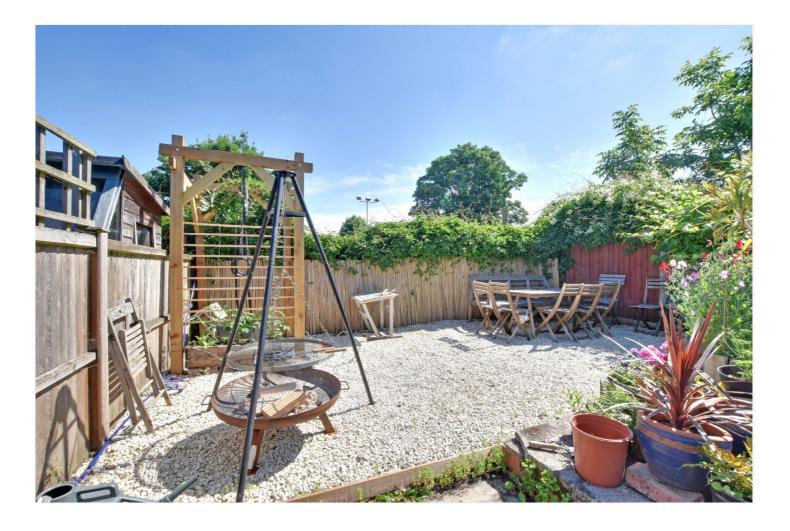

three storey floor has the fourth bedroom and two large storage rooms/cellars. Upstairs there are a further three bedrooms (all double), a family bathroom and a separate shower room. As previously mentioned there is a huge 94ft rear garden which is much larger in comparison to neighbouring roads. It's worth mentioning that this house certainly has the potential to extend with a kitchen side return and loft conversion.

Ashmead Road is certainly one of the prettiest roads in the Deptford/St Johns area and has ● recently been made one way to vehicles. The three town centres of Lewisham, Greenwich and Deptford are all close by, offering a fantastic array of shops and restaurants, with further options of mainline rail and DLR. No chain!