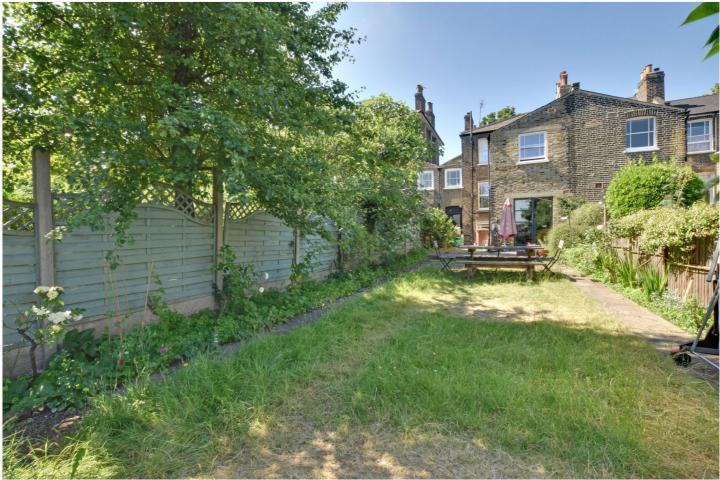

three storey floor has the fourth bedroom and two large storage rooms/cellars. Upstairs there are a further three bedrooms (all double), a family bathroom and a separate shower room. As previously mentioned there is a huge 94ft rear garden which is much larger in comparison to neighbouring roads. It's worth mentioning that this house certainly has the potential to extend with a kitchen side return and loft conversion.

## AT A GLANCE

- beautiful family home
- Victorian mid terrace
- superb condition
- lovely 94ft private garden
- four double bedrooms
- 14ft storage room/cellar
- bright 23ft kitchen breakfast room
- renovated in 2019
- retaining many original features
- catchment to Ashmead School
- moments to St Johns mainline rail