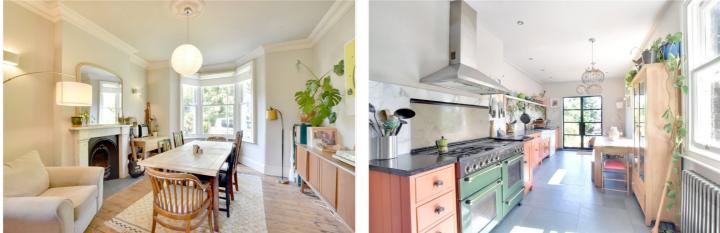

Set over three floors, the property was lovingly restored by the currently owners in 2019 and retains many of its original features, including fireplaces, hard wood flooring and ornate cornicing. The accommodation briefly comprises of two interlinked reception rooms on the ground floor, with a beautiful 23ft kitchen breakfast room to the rear. This room features bespoke solid wood units and range oven, plus double doors onto the garden. The lower ground 