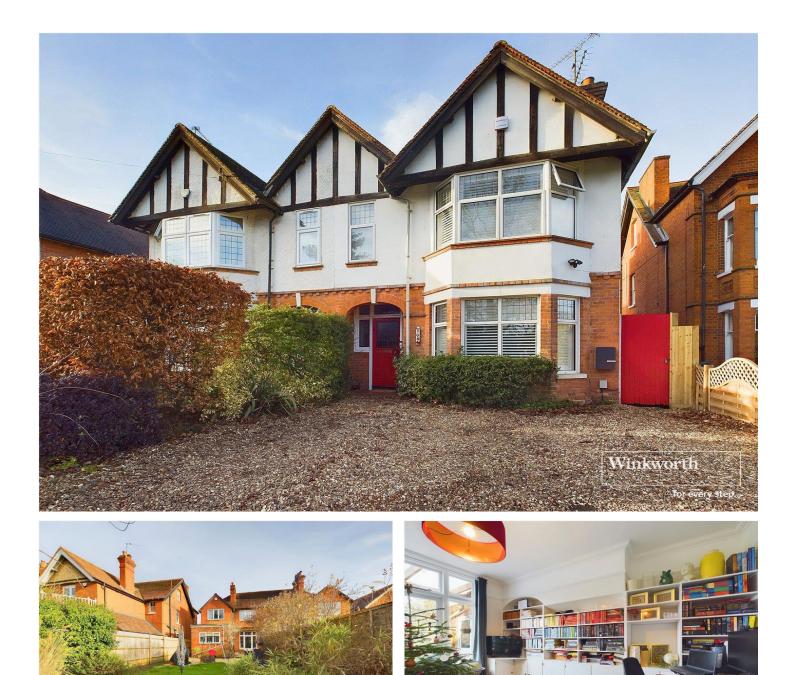

#### **DESCRIPTION:**

Presenting this delightful period semi-detached house featuring a spacious living room, dining room, and family room, all accessed through an attractive hallway. The extended kitchen provides access to the large rear garden, perfect for outdoor dining and relaxation. Upstairs, you'll find four well-proportioned bedrooms and a recently refitted stylish bathroom.

With driveway parking for multiple vehicles and an EV charger, convenience and sustainability are seamlessly integrated into this property. Located in a sought-after neighbourhood, this home offers easy access to local amenities, schools, and transport links. The characterful design exudes warmth and charm, making it an ideal place to call home.

#### **AT A GLANCE**

- Semi-Detached
- Four Bedrooms
- Driveway Parking For Multiple Vehicles
- Easy Access To The Town Centre & M4
- Built Circa 1908
- Large Fully Enclosed Garden
- Three Reception Rooms
- Bathroom On First Floor
- EV Charger