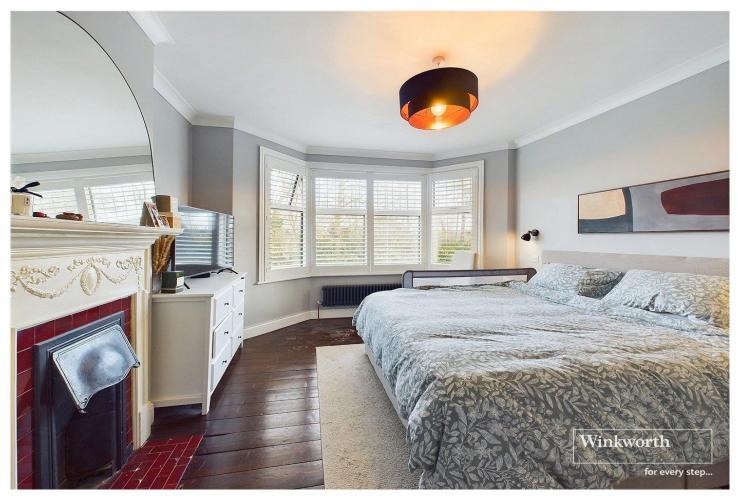

#### **DESCRIPTION:**

Presenting this delightful period semi-detached house featuring a spacious living room, dining room, and family room, all accessed through an attractive hallway. The extended kitchen provides access to the large rear garden, perfect for outdoor dining and relaxation. Upstairs, you'll find four well-proportioned bedrooms and a recently refitted stylish bathroom.

#### **AT A GLANCE**

- Semi-Detached
- Four Bedrooms
- Driveway Parking For Multiple Vehicles
- Easy Access To The Town Centre & M4
- Built Circa 1908
- Large Fully Enclosed Garden
- Three Reception Rooms
- Bathroom On First Floor
- EV Charger