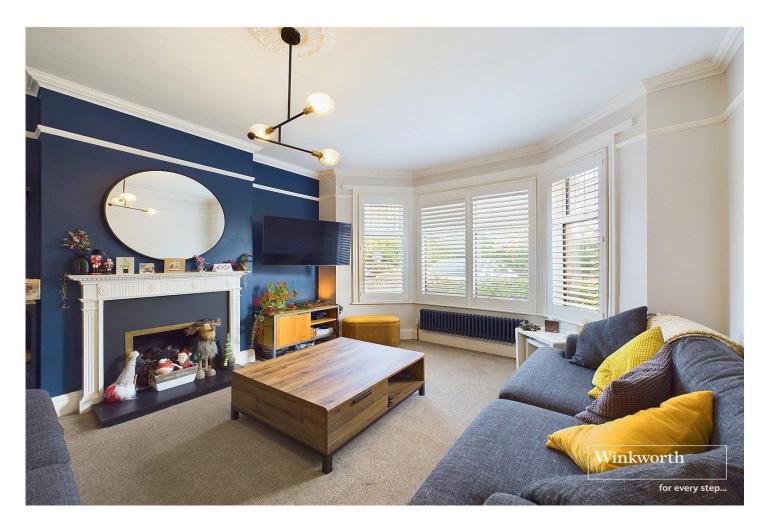

#### **DESCRIPTION:**

Presenting this delightful period semi-detached house featuring a spacious living room, dining room, and family room, all accessed through an attractive hallway. The extended kitchen provides access to the large rear garden, perfect for outdoor dining and relaxation. Upstairs, you'll find four well-proportioned bedrooms and a recently refitted stylish bathroom.