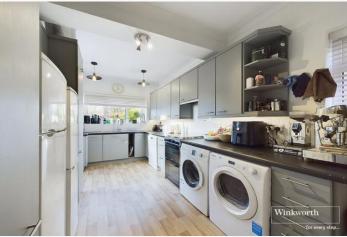

#### **DESCRIPTION:**

Presenting this delightful period semi-detached house featuring a spacious living room, dining room, and family room, all accessed through an attractive hallway. The extended kitchen provides access to the large rear garden, perfect for outdoor dining and relaxation. Upstairs, you'll find four well-proportioned bedrooms and a recently refitted stylish bathroom.