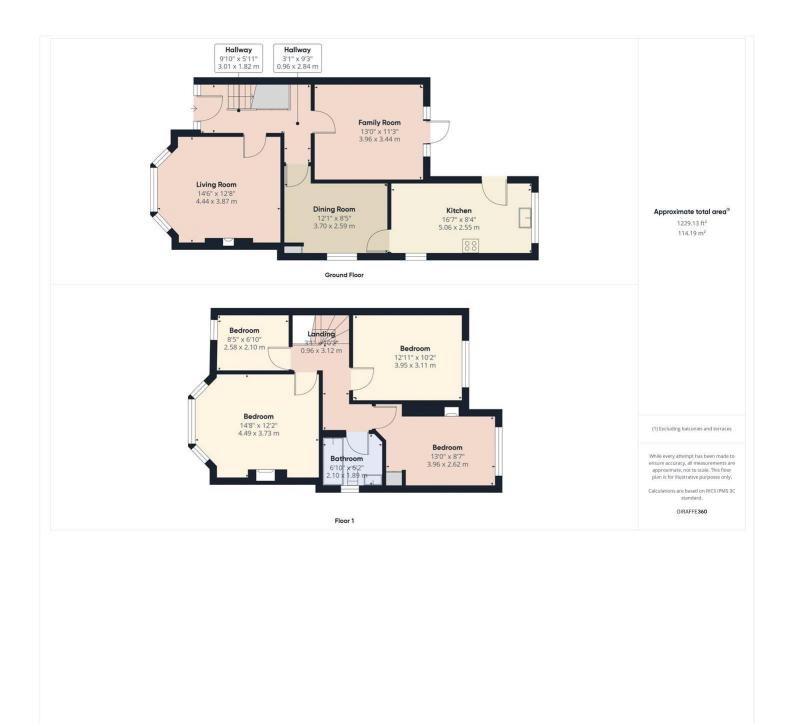

This floorplan is for illustration purposes only and is not to scale. The position and size of doors, windows, appliances and other features are approximate.

Tenure: Freehold

Council Tax Band: E

Where no figures are shown, we have been unable to ascertain the information. All figures that are shown were correct at the time of printing.