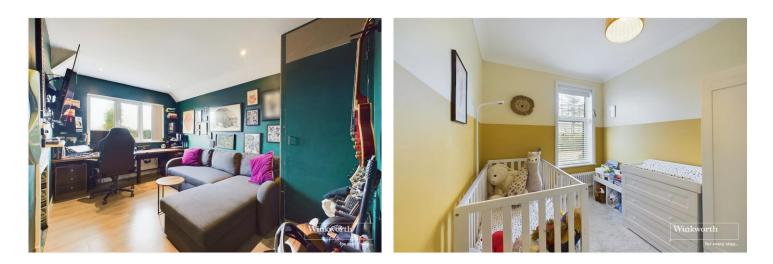

#### **DESCRIPTION:**

Presenting this delightful period semi-detached house featuring a spacious living room, dining room, and family room, all accessed through an attractive hallway. The extended kitchen provides access to the large rear garden, perfect for outdoor dining and relaxation. Upstairs, you'll find four well-proportioned bedrooms and a recently refitted stylish bathroom.