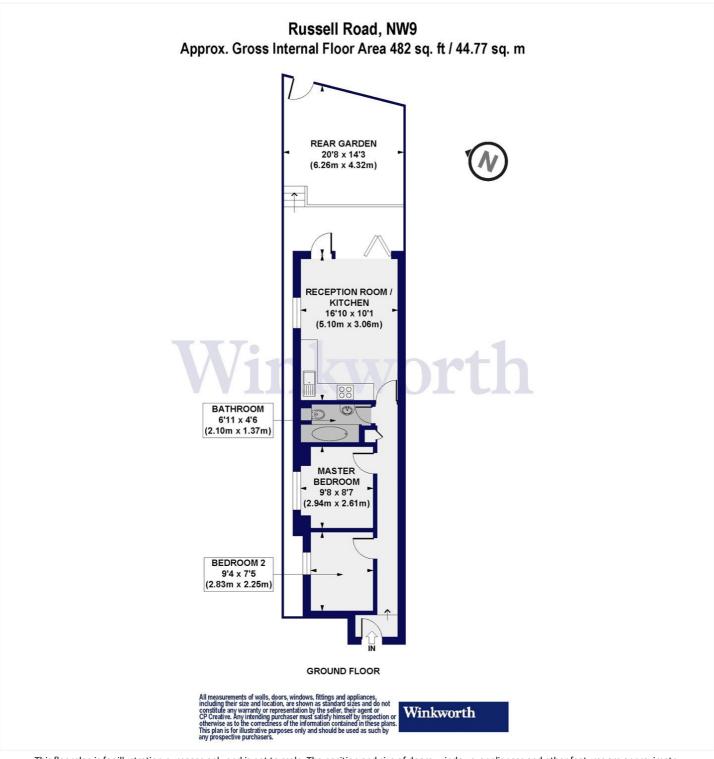

## **AT A GLANCE**

- TWO BEDROOM GROUND FLOOR APARTMENT LOCATED WITHIN A HOUSE CONVERSION
- INTEGRATED OPEN PLAN KITCHEN
- LARGE PRIVATE PATIO GARDEN
- LEASEHOLD
- CHAIN FREE

This floorplan is for illustration purposes only and is not to scale. The position and size of doors, windows, appliances and other features are approximate.