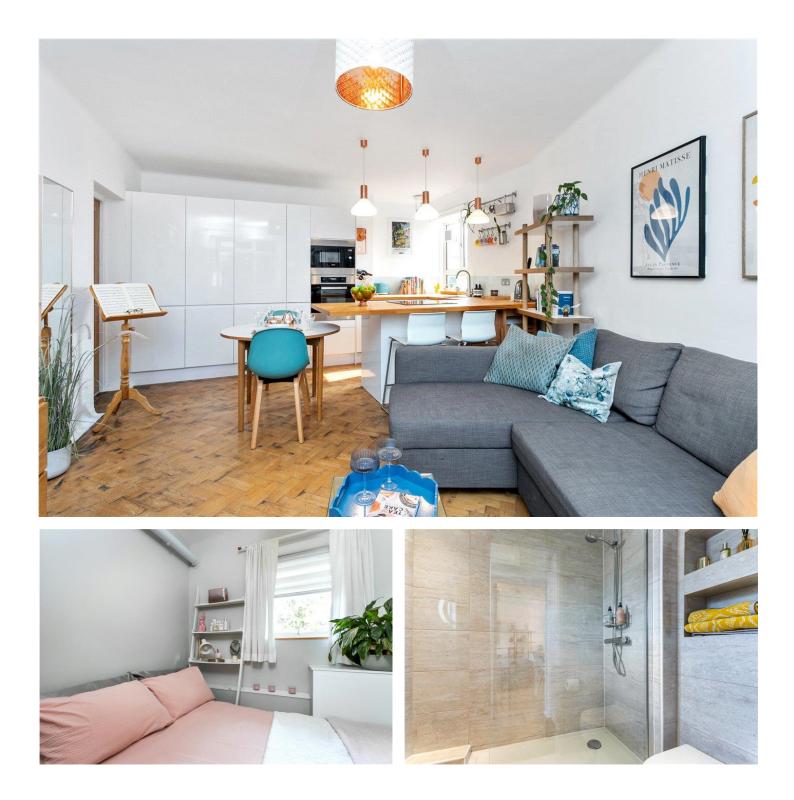

### **DESCRIPTION:**

A delightful one-bedroom flat in the highly sought after development of Denman House set on the tree-lined Lordship Terrace. Boasting an incredibly bright and airy open-plan living area, the property provides a blend of both comfort, character and contemporary living, perfect for a first time buyer or busy professional, as well as offer an excellent BTL opportunity. A well-designed kitchen fitted with modern appliances and ample storage space flows from the living area, whilst the bedroom is accessed through a door leading from the main space. The 3 piece bathroom suite is fitted with a sleek shower, wash hand basin and WC.