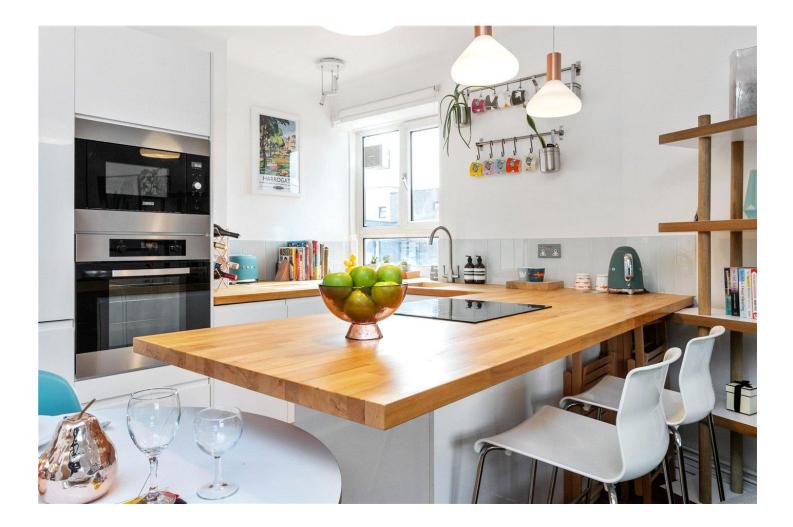

### **DESCRIPTION:**

A delightful one-bedroom flat in the highly sought after development of Denman House set on the tree-lined Lordship Terrace. Boasting an incredibly bright and airy open-plan living area, the property provides a blend of both comfort, character and contemporary living, perfect for a first time buyer or busy professional, as well as offer an excellent BTL opportunity. A well-designed kitchen fitted with modern appliances and ample storage space flows from the living area, whilst the bedroom is accessed through a door leading from the main space. The 3 piece bathroom suite is fitted with a sleek shower, wash hand basin and WC.