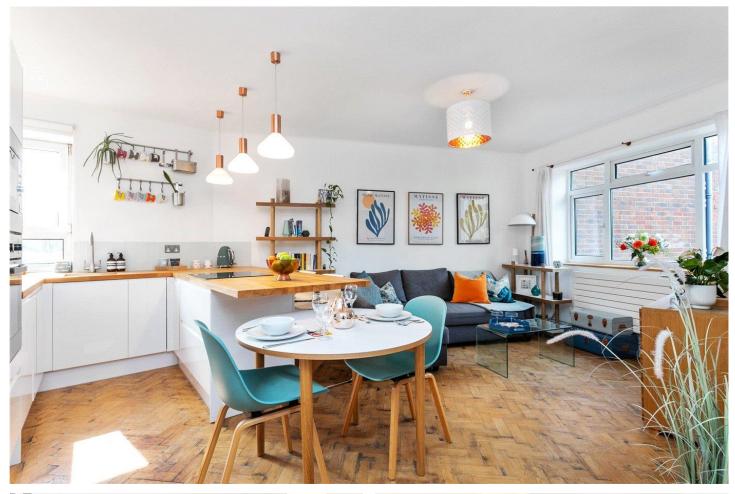

### **DESCRIPTION:**

A delightful one-bedroom flat in the highly sought after development of Denman House set on the tree-lined Lordship Terrace. Boasting an incredibly bright and airy open-plan living area, the property provides a blend of both comfort, character and contemporary living, perfect for a first time buyer or busy professional, as well as offer an excellent BTL opportunity. A well-designed kitchen fitted with modern appliances and ample storage space flows from the living area, whilst the bedroom is accessed through a door leading from the main space. The 3 piece bathroom suite is fitted with a sleek shower, wash hand basin and WC.

Situated just behind the thriving community of Stoke Newington Church Street, Denman House is conveniently located near an array of local amenities, including boutique shops, cafes, and restaurants. The building overlooks the popular Clissold Park (0.2 miles) providing a perfect escape for outdoor enthusiasts, offering beautiful green spaces, nature and sports facilities. Stoke Newington Overground (0.6 miles) provides direct access to Liverpool Street station, and various bus routes are located nearby.