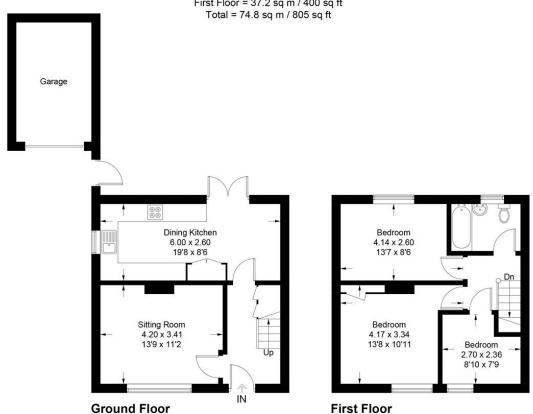

## 33 Cornish Crescent

Approximate Gross Internal Area Ground Floor = 37.6 sq m / 405 sq ft (Excluding Garage) First Floor = 37.2 sq m / 400 sq ft

This plan is for layout guidance only. Not drawn to scale unless stated. Windows and door openings are approximate. Whilst every care is taken in the preparation of this plan, please check all dimensions, shapes and compass bearings before making any decisions reliant upon them.

**Entrance Hall** 

**Living Room** - 13'9" x 11'2" (4.2m x 3.4m)

Kitchen/Diner - 19'8" x 8'6" (6m x 2.6m)

**Bedroom One** - 13'8" x 10'11" (4.17m x 3.33m)

**Bedroom Two** - 13'10" x 8'6" (4.22m x 2.6m)

**Bedroom Three** - 8'10" x 7'9" (2.7m x 2.36m)