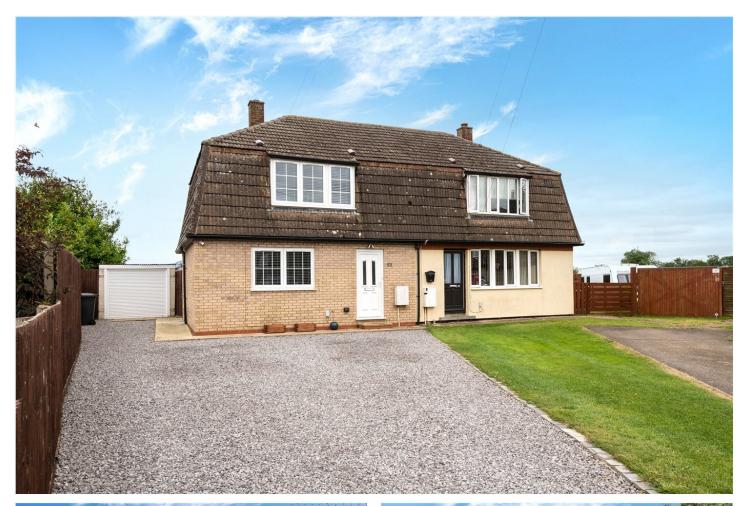

## £189,950 Freehold

This immaculately presented Three Bedroom Semi-Detached House is located in the sought after and popular village of Helrpingham, just a short drive from Heckington boasting numerous amenities. The accommodation comprises Entrance Hallway, Lounge, Kitchen/Diner, Three Bedrooms and a Family Bathroom. The current vendor has made numerous improvements to the property with the benefit of a large gravelled driveway, stunning landscaped rear garden, brand new Kitchen, a fresh scheme of decoration throughout and new flooring throughout. Outside, to the front of the property, the current owner has had a lovely new gravelled driveway added, providing ample off street parking for up to five cars. The rear garden is of particular note, overlooking countryside views for miles, being principally laid to lawn with large paved patio areas and a decking area.

The property also benefits from Oil Central Heating, UPVC Double Glazing.

Come and have a look!

Popular Village Location | Ample Parking | New Gravelled Driveway | Large Rear Garden Overlooking Fields | Three Well Proportioned Bedrooms | Stunning New Kitchen/Diner | Well Presented Throughout | Modern Decor & Flooring | Detached Garage