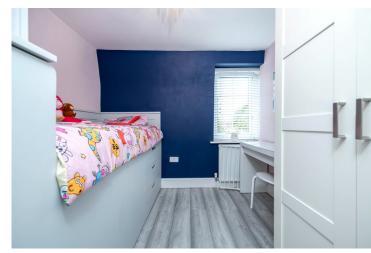

**Entrance Hall** 

**Living Room** - 13'9" x 11'2" (4.2m x 3.4m)

Kitchen/Diner - 19'8" x 8'6" (6m x 2.6m)

**Bedroom One** - 13'8" x 10'11" (4.17m x 3.33m)

**Bedroom Two** - 13'10" x 8'6" (4.22m x 2.6m)

**Bedroom Three** - 8'10" x 7'9" (2.7m x 2.36m)