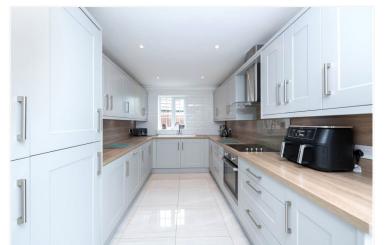

## £189,950 Freehold

This immaculately presented Three Bedroom Semi-Detached House is located in the sought after and popular village of Helrpingham, just a short drive from Heckington boasting numerous amenities. The accommodation comprises Entrance Hallway, Lounge, Kitchen/Diner, Three Bedrooms and a Family Bathroom. The current vendor has made numerous improvements to the property with the benefit of a large gravelled driveway, stunning landscaped rear garden, brand new Kitchen, a fresh scheme of decoration throughout and new flooring throughout. Outside, to the front of the property, the current owner has had a lovely new gravelled driveway added, providing ample off street parking for up to five cars. The rear garden is of particular note, overlooking countryside views for miles, being principally laid to lawn with large paved patio areas and a decking area.

**Entrance Hall** 

**Living Room** - 13'9" x 11'2" (4.2m x 3.4m)

Kitchen/Diner - 19'8" x 8'6" (6m x 2.6m)

**Bedroom One** - 13'8" x 10'11" (4.17m x 3.33m)

**Bedroom Two** - 13'10" x 8'6" (4.22m x 2.6m)

**Bedroom Three** - 8'10" x 7'9" (2.7m x 2.36m)