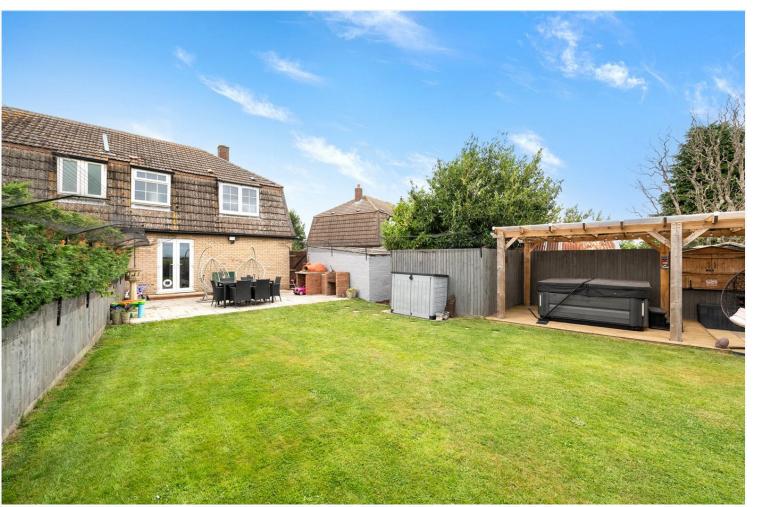

## £189,950 Freehold

This immaculately presented Three Bedroom Semi-Detached House is located in the sought after and popular village of Helrpingham, just a short drive from Heckington boasting numerous amenities. The accommodation comprises Entrance Hallway, Lounge, Kitchen/Diner, Three Bedrooms and a Family Bathroom. The current vendor has made numerous improvements to the property with the benefit of a large gravelled driveway, stunning landscaped rear garden, brand new Kitchen, a fresh scheme of decoration throughout and new flooring throughout. Outside, to the front of the property, the current owner has had a lovely new gravelled driveway added, providing ample off street parking for up to five cars. The rear garden is of particular note, overlooking countryside views for miles, being principally laid to lawn with large paved patio areas and a decking area.

The property also benefits from Oil Central Heating, UPVC Double Glazing.

Come and have a look!

Popular Village Location | Ample Parking | New Gravelled Driveway | Large Rear Garden Overlooking Fields | Three Well Proportioned Bedrooms | Stunning New Kitchen/Diner | Well Presented Throughout | Modern Decor & Flooring | Detached Garage