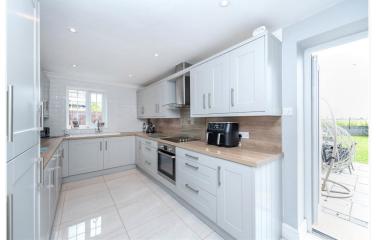

## £189,950 Freehold

This immaculately presented Three Bedroom Semi-Detached House is located in the sought after and popular village of Helrpingham, just a short drive from Heckington boasting numerous amenities. The accommodation comprises Entrance Hallway, Lounge, Kitchen/Diner, Three Bedrooms and a Family Bathroom. The current vendor has made numerous improvements to the property with the benefit of a large gravelled driveway, stunning landscaped rear garden, brand new Kitchen, a fresh scheme of decoration throughout and new flooring throughout. Outside, to the front of the property, the current owner has had a lovely new gravelled driveway added, providing ample off street parking for up to five cars. The rear garden is of particular note, overlooking countryside views for miles, being principally laid to lawn with large paved patio areas and a decking area.

**Entrance Hall** 

**Living Room** - 13'9" x 11'2" (4.2m x 3.4m)

Kitchen/Diner - 19'8" x 8'6" (6m x 2.6m)

**Bedroom One** - 13'8" x 10'11" (4.17m x 3.33m)

**Bedroom Two** - 13'10" x 8'6" (4.22m x 2.6m)

**Bedroom Three** - 8'10" x 7'9" (2.7m x 2.36m)