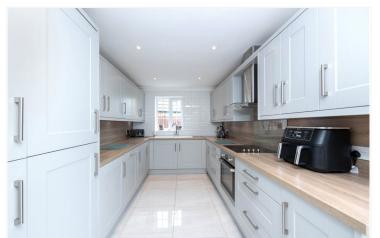

## £189,950 Freehold

This immaculately presented Three Bedroom Semi-Detached House is located in the sought after and popular village of Helrpingham, just a short drive from Heckington boasting numerous amenities. The accommodation comprises Entrance Hallway, Lounge, Kitchen/Diner, Three Bedrooms and a Family Bathroom. The current vendor has made numerous improvements to the property with the benefit of a large gravelled driveway, stunning landscaped rear garden, brand new Kitchen, a fresh scheme of decoration throughout and new flooring throughout. Outside, to the front of the property, the current owner has had a lovely new gravelled driveway added, providing ample off street parking for up to five cars. The rear garden is of particular note, overlooking countryside views for miles, being principally laid to lawn with large paved patio areas and a decking area.

**Entrance Hall** 

**Living Room** - 13'9" x 11'2" (4.2m x 3.4m)

Kitchen/Diner - 19'8" x 8'6" (6m x 2.6m)

**Bedroom One** - 13'8" x 10'11" (4.17m x 3.33m)

**Bedroom Two** - 13'10" x 8'6" (4.22m x 2.6m)

**Bedroom Three** - 8'10" x 7'9" (2.7m x 2.36m)