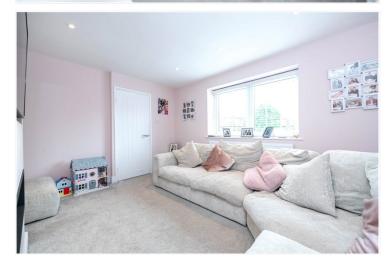

**Entrance Hall** 

**Living Room** - 13'9" x 11'2" (4.2m x 3.4m)

Kitchen/Diner - 19'8" x 8'6" (6m x 2.6m)

**Bedroom One** - 13'8" x 10'11" (4.17m x 3.33m)

**Bedroom Two** - 13'10" x 8'6" (4.22m x 2.6m)

**Bedroom Three** - 8'10" x 7'9" (2.7m x 2.36m)