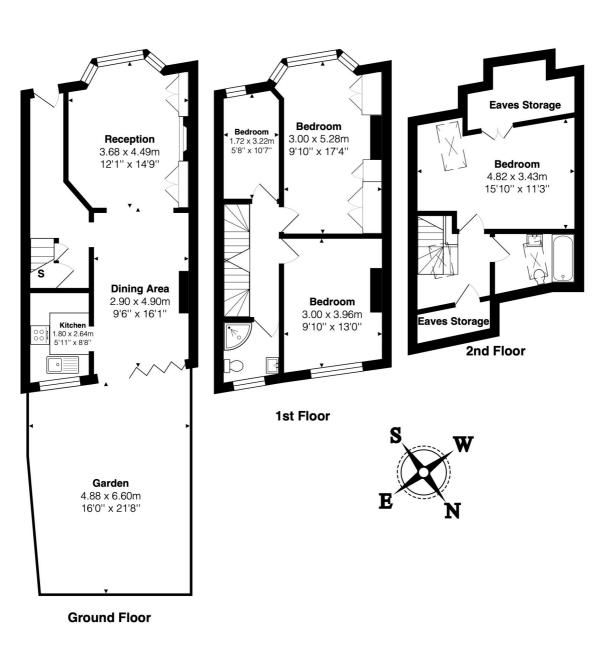

## **DESCRIPTION:**

This wonderful family home has accommodation arranged over three floors including a loft conversion which houses a guest double bedroom, serviced by its own separate bathroom. On the first floor buyers will find two further double bedrooms, a smaller single room (making four bedrooms in total) and a family bathroom. Downstairs, leading in from the hallway the original two reception rooms have been opened up to create a lovely entertaining space all leading to the west facing garden at the rear. A modern fitted kitchen is located just off the rear of this room and the layout works really well for entertaining and family days at home. The property is in excellent condition throughout having been renovated and very well maintained by the current owners.

Total Area: 120.4 m<sup>2</sup> ... 1296 ft<sup>2</sup> (excluding garden) All measurements are approximate and for display purposes only

This floorplan is for illustration purposes only and is not to scale. The position and size of doors, windows, appliances and other features are approximate.