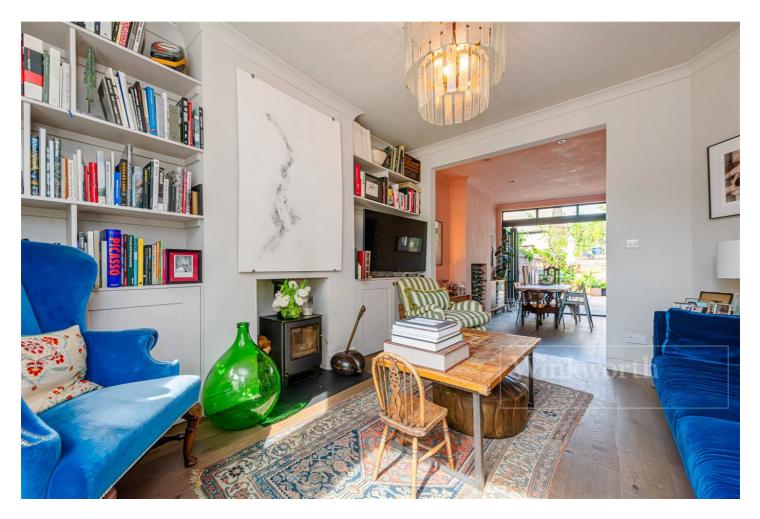

## **DESCRIPTION:**

This wonderful family home has accommodation arranged over three floors including a loft conversion which houses a guest double bedroom, serviced by its own separate bathroom. On the first floor buyers will find two further double bedrooms, a smaller single room (making four bedrooms in total) and a family bathroom. Downstairs, leading in from the hallway the original two reception rooms have been opened up to create a lovely entertaining space all leading to the west facing garden at the rear. A modern fitted kitchen is located just off the rear of this room and the layout works really well for entertaining and family days at home. The property is in excellent condition throughout having been renovated and very well maintained by the current owners.