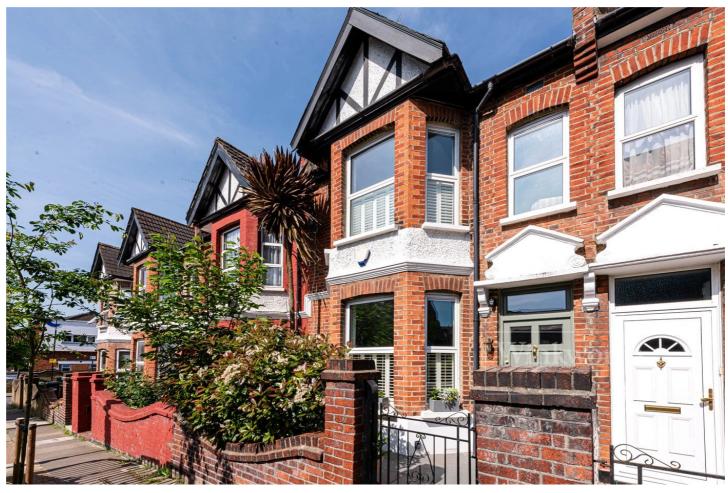

TRENMAR GARDENS, LONDON, NW10 **£975,000 FREEHOLD** 

A LOVELY FOUR BEDROOM FAMILY HOME CLOSE TO AMENITIES AND TRANSPORT AT KENSAL GREEN STATION ON THE BAKERLOO AND LONDON OVERGROUND LINES.

Kensal Rise & Queens Park | 0208 960 4947 | kensalrise@winkworth.co.uk

Winkworth

**LOCATION:** Trenmar Gardens is a more affordable alternative to the expensive Kensal Rise houses and we believe offers that last opportunity to secure a freehold family house for this sort of budget within the area. Transport links are excellent with Kensal Green station having the Bakerloo and London Overground lines into town. This location also gives easy access to the A40 in and out of London. Most locals will gravitate towards College Road or Chamberlayne Road which both have a fantastic gastro pub and shopping facilities but there is also a range of local shops on Harrow Road if a pint of milk is needed including a Co-op and a wonderful Persian restaurant called Behesht which is a true hidden gem. If it's green spaces you're looking for then then there are three fantastic parks frequented by locals. Roundwood Park, King Edwards and Queens Park are all easily accessed from this location.