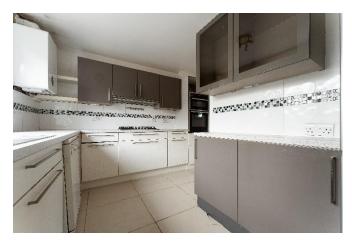

This wonderful three-bedroom family home features a light and airy entrance, a superb open plan living/dining room with large windows overlooking the front elevation with doors opening onto the rear garden. The modern kitchen is fitted with a wide range of eye and base level units. The kitchen is supplemented by a useful utility room, in addition is a downstairs wc. To the first floor are three bedrooms and a modern family bathroom with shower over bath. Outside to the front of the property is residents parking, the front garden is mainly laid to lawn, the rear garden is fully enclosed and very private and provides access to a single garage. The property benefits from gas central heating.