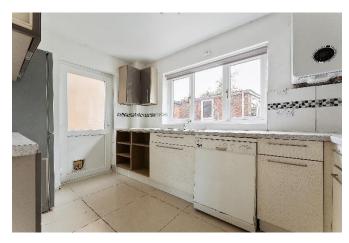

This wonderful three-bedroom family home features a light and airy entrance, a superb open plan living/dining room with large windows overlooking the front elevation with doors opening onto the rear garden. The modern kitchen is fitted with a wide range of eye and base level units. The kitchen is supplemented by a useful utility room, in addition is a downstairs wc. To the first floor are three bedrooms and a modern family bathroom with shower over bath. Outside to the front of the property is residents parking, the front garden is mainly laid to lawn, the rear garden is fully enclosed and very private and provides access to a single garage. The property benefits from gas central heating.