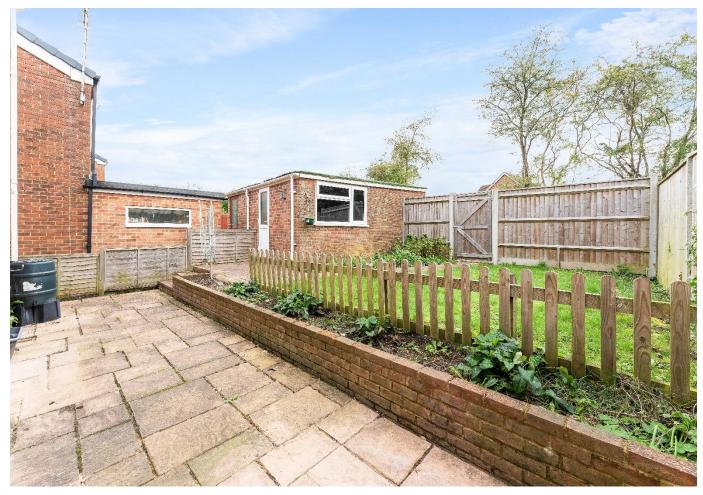

This wonderful three-bedroom family home features a light and airy entrance, a superb open plan living/dining room with large windows overlooking the front elevation with doors opening onto the rear garden. The modern kitchen is fitted with a wide range of eye and base level units. The kitchen is supplemented by a useful utility room, in addition is a downstairs wc. To the first floor are three bedrooms and a modern family bathroom with shower over bath. Outside to the front of the property is residents parking, the front garden is mainly laid to lawn, the rear garden is fully enclosed and very private and provides access to a single garage. The property benefits from gas central heating.