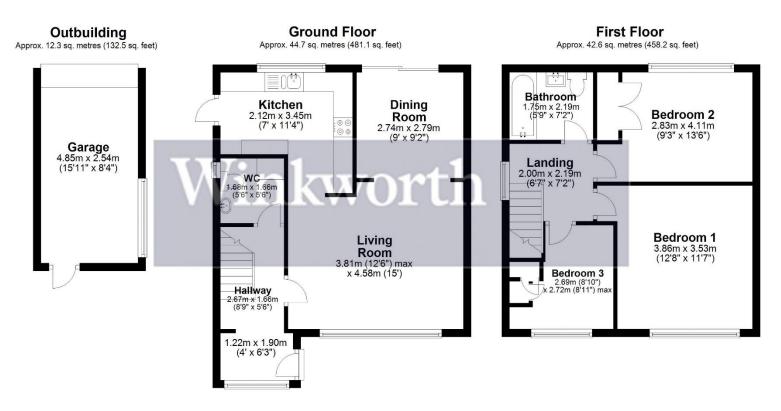

This wonderful three-bedroom family home features a light and airy entrance, a superb open plan living/dining room with large windows overlooking the front elevation with doors opening onto the rear garden. The modern kitchen is fitted with a wide range of eye and base level units. The kitchen is supplemented by a useful utility room, in addition is a downstairs wc. To the first floor are three bedrooms and a modern family bathroom with shower over bath. Outside to the front of the property is residents parking, the front garden is mainly laid to lawn, the rear garden is fully enclosed and very private and provides access to a single garage. The property benefits from gas central heating.

### Winkworth

Address: 17 Wessex Gardens,

Romsey SO51 5RD

Council Tax Band: 'D' circa. £2101.1347 PA Test Valley BC

EPC: 'D'

**Tenure: Freehold** 

Total area: approx. 99.6 sq. metres (1071.7 sq. feet)

winkworth.co.uk/romsey