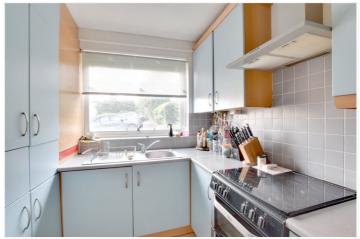

The house is end of terrace and briefly comprises a 17 ft reception room that has sliding doors onto the rear garden. There is also a modern kitchen on the ground floor. Upstairs there are two good sized double bedrooms, with the master having fitted wardrobes, and a family bathroom. The rear garden is a good size, paved with garden shed.