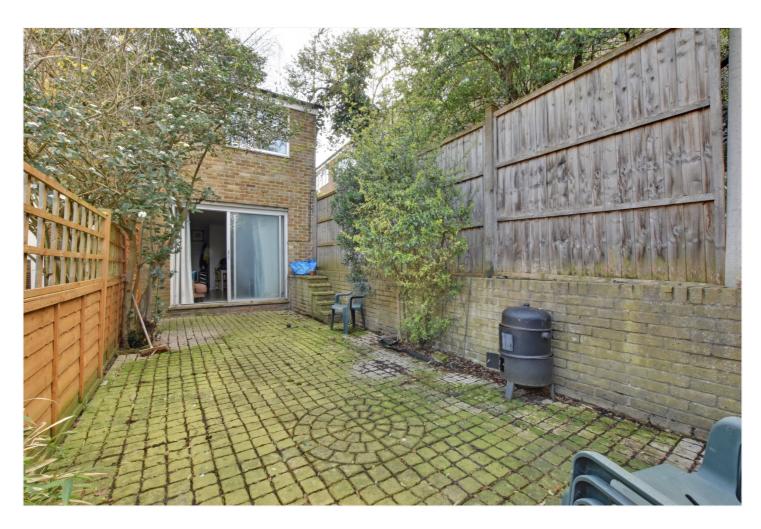

The house is end of terrace and briefly comprises a 17 ft reception room that has sliding doors onto the rear garden. There is also a modern kitchen on the ground floor. Upstairs there are two good sized double bedrooms, with the master having fitted wardrobes, and a family bathroom. The rear garden is a good size, paved with garden shed.

## **AT A GLANCE**

- two bedroom house
- modern end of terrace
- requires updating
- circa 619 sq ft
- paved rear garden
- 17ft reception room
- very quiet location
- West Greenwich
- moments from The Point
- close to the Heath and Park
- short walk to town centre