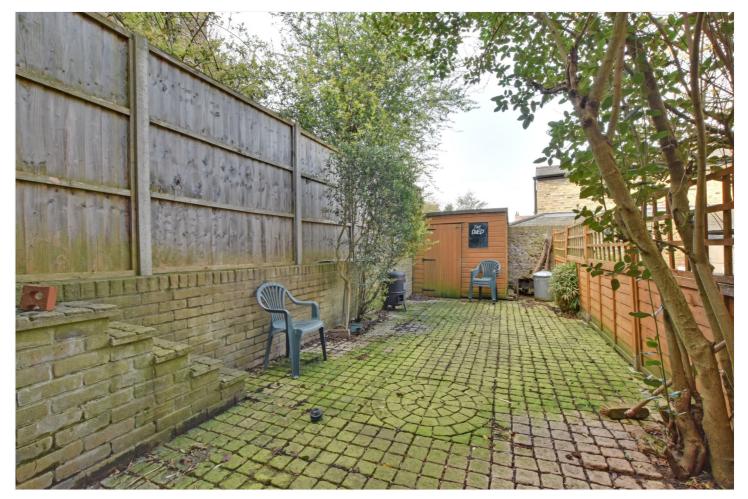

The house is end of terrace and briefly comprises a 17 ft reception room that has sliding doors onto the rear garden. There is also a modern kitchen on the ground floor. Upstairs there are two good sized double bedrooms, with the master having fitted wardrobes, and a family bathroom. The rear garden is a good size, paved with garden shed.