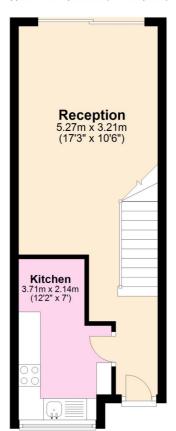

## Ground Floor

Approx. 28.3 sq. metres (304.6 sq. feet)

## **First Floor**

Approx. 29.1 sq. metres (313.5 sq. feet)

Total area: approx. 57.4 sq. metres (618.1 sq. feet)

This floorplan is for illustration purposes only and is not to scale. The position and size of doors, windows, appliances and other features are approximate.