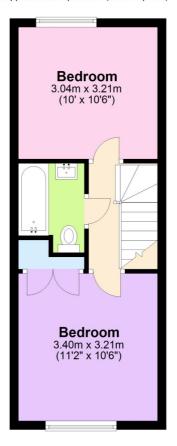

## **First Floor**

Approx. 29.1 sq. metres (313.5 sq. feet)

Total area: approx. 57.4 sq. metres (618.1 sq. feet)

This floorplan is for illustration purposes only and is not to scale. The position and size of doors, windows, appliances and other features are approximate.