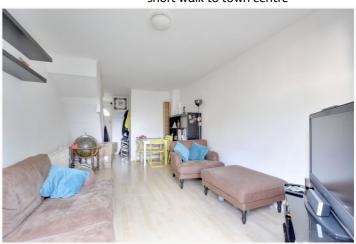

The house is end of terrace and briefly comprises a 17 ft reception room that has sliding doors onto the rear garden. There is also a modern kitchen on the ground floor. Upstairs there are two good sized double bedrooms, with the master having fitted wardrobes, and a family bathroom. The rear garden is a good size, paved with garden shed.

## **AT A GLANCE**

- two bedroom house
- modern end of terrace
- requires updating
- circa 619 sq ft
- paved rear garden
- 17ft reception room
- very quiet location
- West Greenwich
- moments from The Point
- close to the Heath and Park
- short walk to town centre