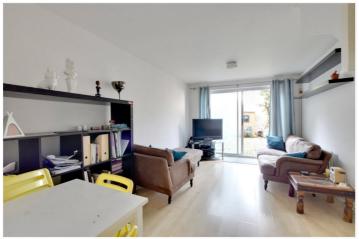

The house is end of terrace and briefly comprises a 17 ft reception room that has sliding doors onto the rear garden. There is also a modern kitchen on the ground floor. Upstairs there are two good sized double bedrooms, with the master having fitted wardrobes, and a family bathroom. The rear garden is a good size, paved with garden shed.