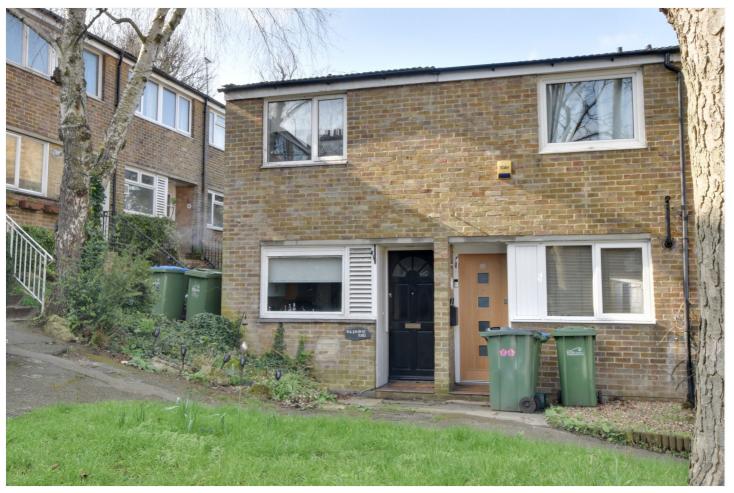

POINT HILL, GREENWICH, LONDON, SE10 **£635,000 FREEHOLD** 

A TWO BEDROOM MODERN HOUSE THAT IS PERFECTLY LOCATED IN THIS QUIET SPOT JUST OFF THE OPEN HEATH AND MOMENTS FROM THE POINT! MEASURING CIRCA 619 SQ FT AND REQUIRING COMPLETE MODERNISATION. NO CHAIN!

## **DESCRIPTION:**

A two bedroom modern house that is perfectly located in this quiet spot just off the open heath and moments from The Point! Measuring circa 619 sq ft and requiring complete modernisation. No chain!

Situated on the corner of Point Hill and Maiden stone Hill, this is certainly considered one of the best locations in Greenwich. As mentioned the Heath and The point are just moments away, with The Royal Park, with its Observatory, being a little further. The town centre is also close by, and offers a superb array of shops and restaurants, along with mainline rail, DLR and riverboat service. Your earliest viewing is highly recommended.