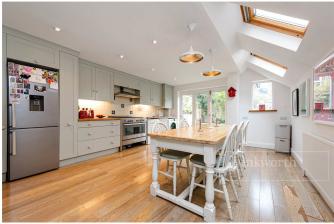

## **DESCRIPTION:**

This stunning home is certainly one of the best. Spread over three floors, there is a fantastic loft conversion en-suite shower room. On the first floor there is a full width front bedroom, two additional double bedrooms and well-appointed three piece fully tiled family bathroom suite with free standing tub. On the ground floor, there is a spacious double reception room with sash bay window built in storage. Finally, to the rear of the property is the kitchen with dining area. The side return has been extended, with the skylights and bi-folding doors flooding this area with natural light and providing direct access to the garden. The garden is low maintenance with raised beds and AstroTurf. No expense has been spared on this wonderful home and viewing therefore comes highly recommended.