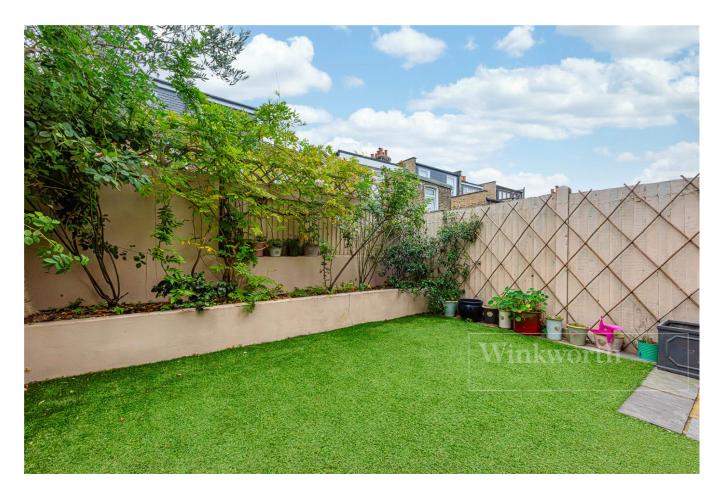

## **DESCRIPTION:**

This stunning home is certainly one of the best. Spread over three floors, there is a fantastic loft conversion en-suite shower room. On the first floor there is a full width front bedroom, two additional double bedrooms and well-appointed three piece fully tiled family bathroom suite with free standing tub. On the ground floor, there is a spacious double reception room with sash bay window built in storage. Finally, to the rear of the property is the kitchen with dining area. The side return has been extended, with the skylights and bi-folding doors flooding this area with natural light and providing direct access to the garden. The garden is low maintenance with raised beds and AstroTurf. No expense has been spared on this wonderful home and viewing therefore comes highly recommended.