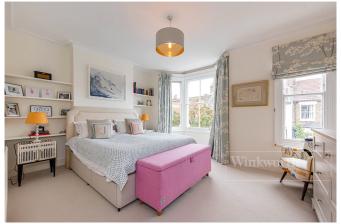

## **DESCRIPTION:**

This stunning home is certainly one of the best. Spread over three floors, there is a fantastic loft conversion en-suite shower room. On the first floor there is a full width front bedroom, two additional double bedrooms and well-appointed three piece fully tiled family bathroom suite with free standing tub. On the ground floor, there is a spacious double reception room with sash bay window built in storage. Finally, to the rear of the property is the kitchen with dining area. The side return has been extended, with the skylights and bi-folding doors flooding this area with natural light and providing direct access to the garden. The garden is low maintenance with raised beds and AstroTurf. No expense has been spared on this wonderful home and viewing therefore comes highly recommended.