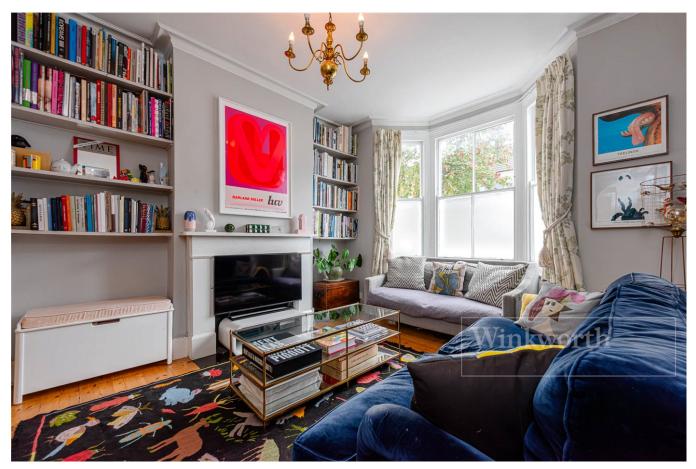

## **DESCRIPTION:**

This stunning home is certainly one of the best. Spread over three floors, there is a fantastic loft conversion en-suite shower room. On the first floor there is a full width front bedroom, two additional double bedrooms and well-appointed three piece fully tiled family bathroom suite with free standing tub. On the ground floor, there is a spacious double reception room with sash bay window built in storage. Finally, to the rear of the property is the kitchen with dining area. The side return has been extended, with the skylights and bi-folding doors flooding this area with natural light and providing direct access to the garden. The garden is low maintenance with raised beds and AstroTurf. No expense has been spared on this wonderful home and viewing therefore comes highly recommended.