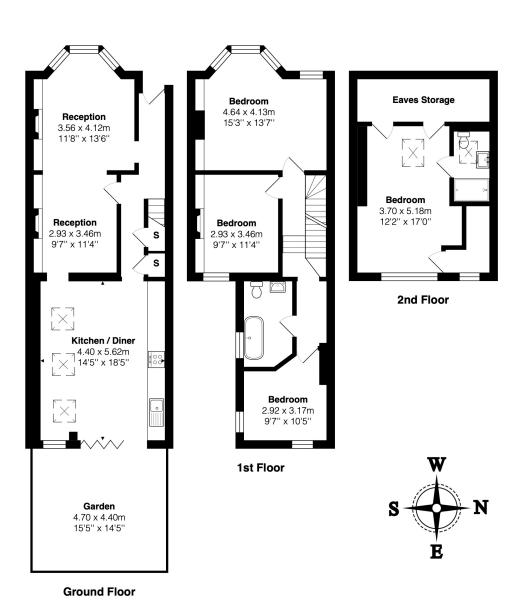

Winkworth

Total Area: 134.7 m<sup>2</sup> ... 1450 ft<sup>2</sup> (excluding garden, eaves storage) All measurements are approximate and for display purposes only

This floorplan is for illustration purposes only and is not to scale. The position and size of doors, windows, appliances and other features are approximate.