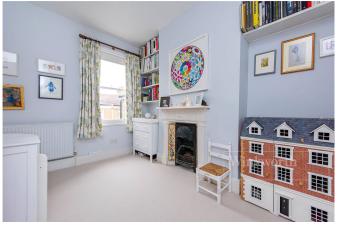

## **DESCRIPTION:**

This stunning home is certainly one of the best. Spread over three floors, there is a fantastic loft conversion en-suite shower room. On the first floor there is a full width front bedroom, two additional double bedrooms and well-appointed three piece fully tiled family bathroom suite with free standing tub. On the ground floor, there is a spacious double reception room with sash bay window built in storage. Finally, to the rear of the property is the kitchen with dining area. The side return has been extended, with the skylights and bi-folding doors flooding this area with natural light and providing direct access to the garden. The garden is low maintenance with raised beds and AstroTurf. No expense has been spared on this wonderful home and viewing therefore comes highly recommended.