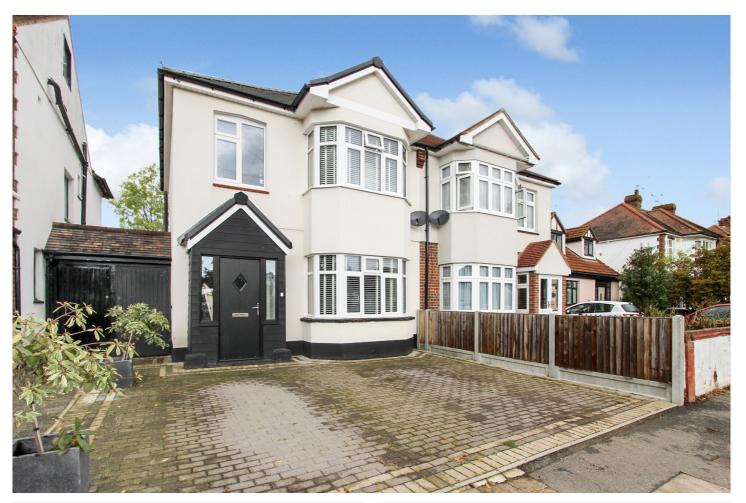

FLEMMING CRESCENT, LEIGH ON SEA

Guide Price £625,000 to £650,000. FREEHOLD

## BEAUTIFUL EXTENDED THREE BEDROOM SEMI-DETACHD HOUSE WITH GREAT SIZE GARDEN

Leigh On Sea | 01702 470625 | leighonsea@winkworth.co.uk

for every step...

## **DESCRIPTION:**

This modern and stylish semi-detached house offers a fantastic opportunity to own a beautifully maintained property in a soughtafter location. Boasting three spacious bedrooms, this property is ideal for families or professionals looking for a comfortable living space.

Exterior: -

Front - Block paved drive with parking for two cars. Side access.

Rear Garden – A lovely large garden commencing with a patio area which is ideal for entertaining. The remainder is laid to lawn with a large Summer house/Office at the rear with power and lighting.