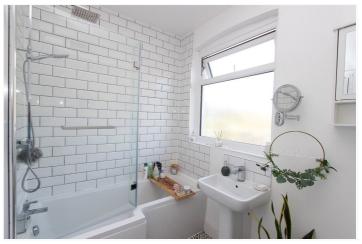

Bathroom: - 7'11 x 5'03. Double Glazed obscure window to rear aspect. A lovely white modern suite comprising of bath with separate shower and glass screen, low level wc, wash hand basin with mono tap, tiled surrounds. Heated towel rail and smooth plastered ceiling with lighting.