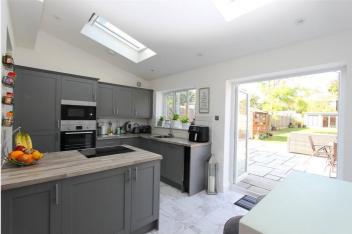

Kitchen/Breakfast Room: - 19.09 x 9'01. Double glazed window and double opening doors to rear aspect. Velux windows to rear. A beautiful fitted kitchen with a range of working surfaces with base units below and matching units above, tiled surrounds. Inset sink unit. Island with electric hob, built in oven and microwave. Washing machine, dish washer, fridge freezer and wine cooler. Small utility area. Smooth plastered ceiling with lighting.