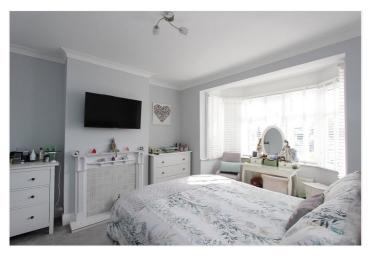

First Floor Landing: - Double glazed window to side. Smooth plastered ceiling with coving and lighting.

Bedroom One: -15'02 into bay x 11'09. Double glazed bay window to front aspect.

Fireplace, radiator and smooth plaster ceiling with coving.