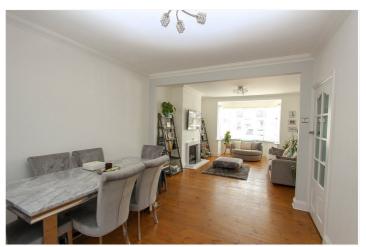

Lounge Area: - 15'02 into bay x 12'05. Double glazed bay window to front aspect. Feature fireplace. Wooden floor and smooth plastered ceiling with coving. Opening to: -

Dining Area: - 11'07 x 10'08. Wooden floor and smooth plastered ceiling with coving. Opening to: -