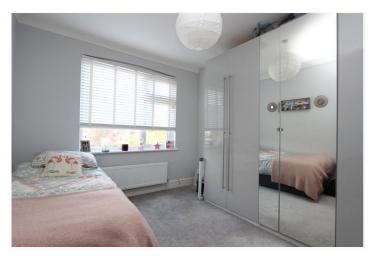

Bedroom Two: - 11'07 x 9'09. Double glazed window to rear aspect. Radiator and smooth plaster ceiling with coving.

Bedroom Three: - 9'09 x 6'61. Double glazed window to front aspect. Radiator and smooth plaster ceiling with coving.