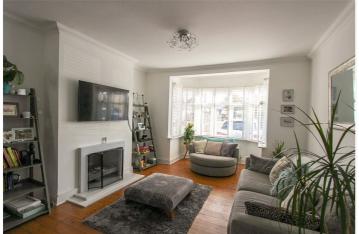

Lounge Area: - 15'02 into bay x 12'05. Double glazed bay window to front aspect. Feature fireplace. Wooden floor and smooth plastered ceiling with coving. Opening to: -

Dining Area: - 11'07 x 10'08. Wooden floor and smooth plastered ceiling with coving. Opening to: -