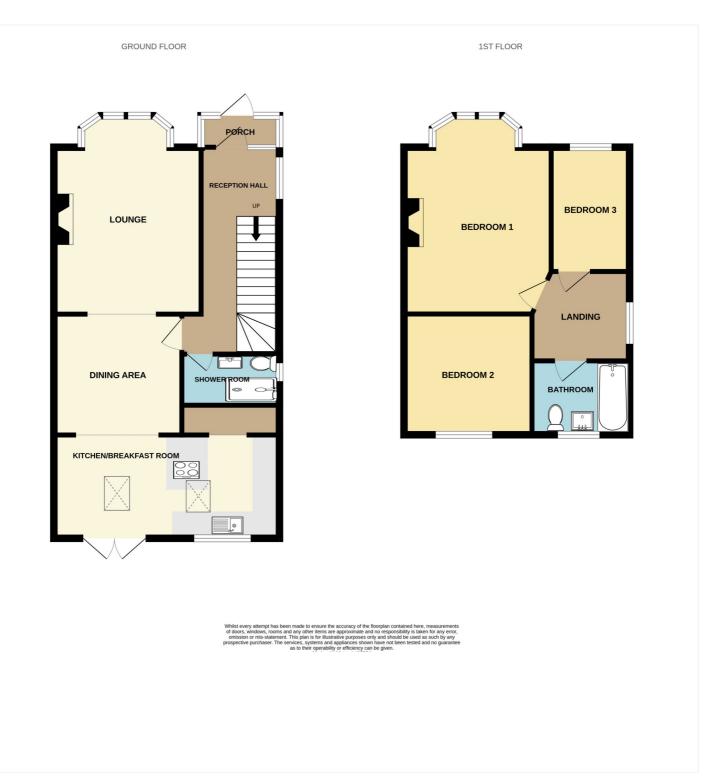

Don't miss out on the chance to make this wonderful property your new home. Contact us today to arrange a viewing.

Porch: -

Entrance door to: -

Reception Hall: - Coloured lead light windows to front and side aspects. Stairs to first floor with storage cupboard, radiator and wood floor. Smooth plastered ceiling with coving.

Lounge Area: - 15'02 into bay x 12'05. Double glazed bay window to front aspect. Feature fireplace. Wooden floor and smooth plastered ceiling with coving. Opening to: -

Dining Area: - 11'07 x 10'08. Wooden floor and smooth plastered ceiling with coving. Opening to: -

Kitchen/Breakfast Room: - 19.09 x 9'01. Double glazed window and double opening doors to rear aspect. Velux windows to rear. A beautiful fitted kitchen with a range of working surfaces with base units below and matching units above, tiled surrounds. Inset sink unit. Island with electric hob, built in oven and microwave. Washing machine, dish washer, fridge freezer and wine cooler. Small utility area. Smooth plastered ceiling with lighting.

Shower Room: - Obscure double-glazed window to side aspect. A lovely modern suite comprising of walking shower with glass and tiled surround, low level wc and wash hand basin set in a vanity unit with tiled surround. Heated towel rail and smooth plastered ceiling with lighting.

First Floor Landing: - Double glazed window to side. Smooth plastered ceiling with coving and lighting.

Bedroom One: -15'02 into bay x 11'09. Double glazed bay window to front aspect.

Fireplace, radiator and smooth plaster ceiling with coving.

Bedroom Two: - 11'07 x 9'09. Double glazed window to rear aspect. Radiator and smooth plaster ceiling with coving.

Bedroom Three: - 9'09 x 6'61. Double glazed window to front aspect. Radiator and smooth plaster ceiling with coving.

Bathroom: - 7'11 x 5'03. Double Glazed obscure window to rear aspect. A lovely white modern suite comprising of bath with separate shower and glass screen, low level wc, wash hand basin with mono tap, tiled surrounds. Heated towel rail and smooth plastered ceiling with lighting.