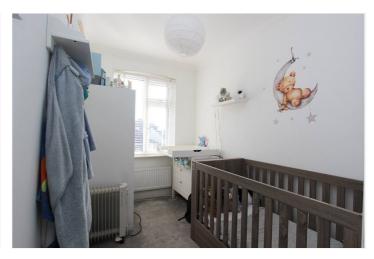

Bedroom Two: - 11'07 x 9'09. Double glazed window to rear aspect. Radiator and smooth plaster ceiling with coving.

Bedroom Three: - 9'09 x 6'61. Double glazed window to front aspect. Radiator and smooth plaster ceiling with coving.