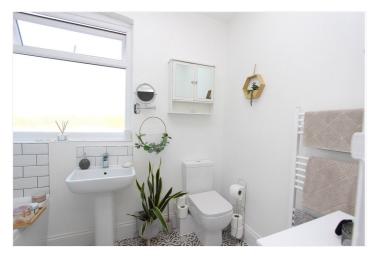

Bathroom: - 7'11 x 5'03. Double Glazed obscure window to rear aspect. A lovely white modern suite comprising of bath with separate shower and glass screen, low level wc, wash hand basin with mono tap, tiled surrounds. Heated towel rail and smooth plastered ceiling with lighting.