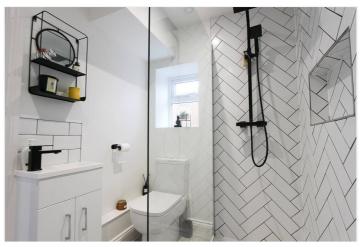

Shower Room: - Obscure double-glazed window to side aspect. A lovely modern suite comprising of walking shower with glass and tiled surround, low level wc and wash hand basin set in a vanity unit with tiled surround. Heated towel rail and smooth plastered ceiling with lighting.