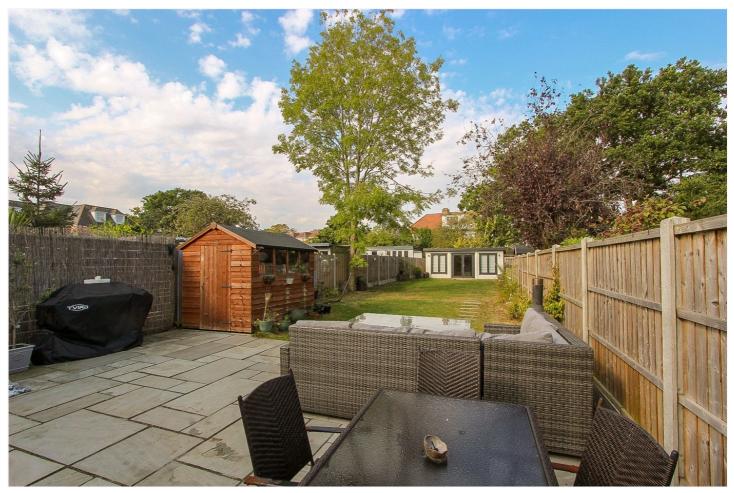

Outside, you'll find a lovely garden with a patio area perfect for entertaining, as well as off-street parking for convenience. Additionally, there is an outbuilding that provides extra storage space or potential for a home office.

Exterior: -

Front - Block paved drive with parking for two cars. Side access.

Rear Garden – A lovely large garden commencing with a patio area which is ideal for entertaining. The remainder is laid to lawn with a large Summer house/Office at the rear with power and lighting.