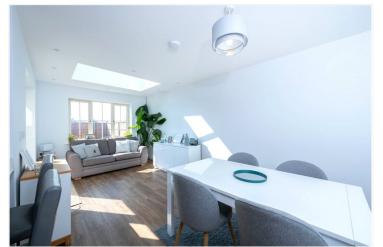

The full accommodation comprises of Entrance Hall, Downstairs Cloakroom, Lounge, Study, Kitchen/Breakfast Room, Sun Room, Utility, Four Bedrooms, En-Suite Shower Room and a Family Bathroom.

Come and have a look!

### **ACCOMMODATION**

**Entrance Hall** 

**Downstairs Cloakroom** 

Lounge - 18'5" x 11'7" (5.61m x 3.53m)

**Study** - 12'3" x 8' (3.73m x 2.44m)

Kitchen/Breakfast Room - 23' x 10'1" (7m x 3.07m)

**Sun Room** - 10'6" x 9'7" (3.2m x 2.92m)