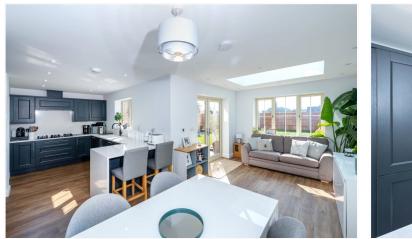

The stunning Kitchen/Breakfast boasts ample base and eye level units with quartz work surfaces, a breakfast bar area and a sun room to the rear which has a roof lantern.

There is also plenty of off road parking with a detached garage.

### **ACCOMMODATION**

**Entrance Hall** 

**Downstairs Cloakroom** 

Lounge - 18'5" x 11'7" (5.61m x 3.53m)

**Study** - 12'3" x 8' (3.73m x 2.44m)

Kitchen/Breakfast Room - 23' x 10'1" (7m x 3.07m)

**Sun Room** - 10'6" x 9'7" (3.2m x 2.92m)