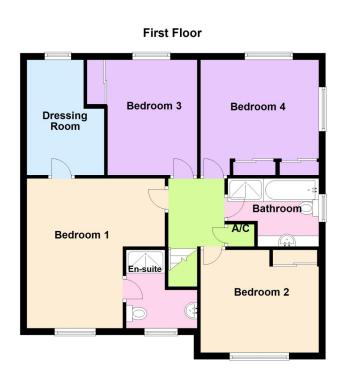

# **En-Suite Shower Room**

The property boasts a fantastic position with a generously sized garden which is south facing. It benefits from extremely spacious accommodation throughout including Four Double Bedrooms, all benefitting from built in wardrobes, En-Suite to Master and a stylish Family Bathroom. The Master Bedrooms also has its own walk in dressing room.

The full accommodation comprises of Entrance Hall, Downstairs Cloakroom, Lounge, Study, Kitchen/Breakfast Room, Sun Room, Utility, Four Bedrooms, En-Suite Shower Room and a Family Bathroom.

Come and have a look!

**Utility Room** - 15'4" x 8' (4.67m x 2.44m)

**Bedroom One** - 15'9" x 13'6" (4.8m x 4.11m)

**Walk in Dressing Room** - 10' x 7'1" (3.05m x 2.16m)

**Bedroom Two** - 11'7" x 10'1" (3.53m x 3.07m)

**Bedroom Three** - 11'7" x 10' (3.53m x 3.05m)

**Bedroom Four** - 10'1" x 9'7" (3.07m x 2.92m)

**Family Bathroom** 

**Detached Garage** 

LOCAL AUTHORITY

North Kesteven District Council

**TENURE** 

Freehold

**COUNCIL TAX BAND**