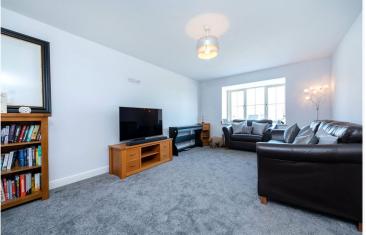

The full accommodation comprises of Entrance Hall, Downstairs Cloakroom, Lounge, Study, Kitchen/Breakfast Room, Sun Room, Utility, Four Bedrooms, En-Suite Shower Room and a Family Bathroom.

Come and have a look!

### **ACCOMMODATION**

**Entrance Hall** 

**Downstairs Cloakroom** 

Lounge - 18'5" x 11'7" (5.61m x 3.53m)

**Study** - 12'3" x 8' (3.73m x 2.44m)

Kitchen/Breakfast Room - 23' x 10'1" (7m x 3.07m)

**Sun Room** - 10'6" x 9'7" (3.2m x 2.92m)