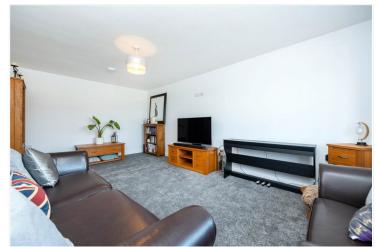

### **ACCOMMODATION**

**Entrance Hall** 

**Downstairs Cloakroom** 

Lounge - 18'5" x 11'7" (5.61m x 3.53m)

**Study** - 12'3" x 8' (3.73m x 2.44m)

Kitchen/Breakfast Room - 23' x 10'1" (7m x 3.07m)

**Sun Room** - 10'6" x 9'7" (3.2m x 2.92m)