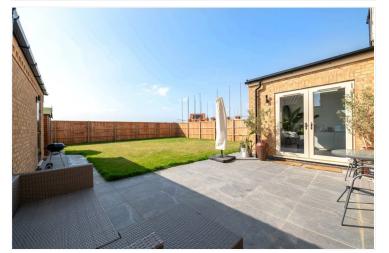

The stunning Kitchen/Breakfast boasts ample base and eye level units with quartz work surfaces, a breakfast bar area and a sun room to the rear which has a roof lantern.

There is also plenty of off road parking with a detached garage.