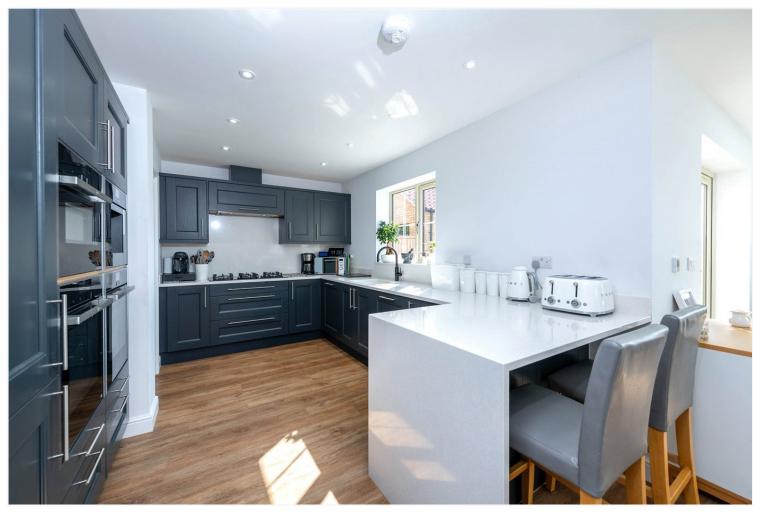

The stunning Kitchen/Breakfast boasts ample base and eye level units with quartz work surfaces, a breakfast bar area and a sun room to the rear which has a roof lantern.

There is also plenty of off road parking with a detached garage.

### **ACCOMMODATION**

**Entrance Hall** 

**Downstairs Cloakroom** 

Lounge - 18'5" x 11'7" (5.61m x 3.53m)

**Study** - 12'3" x 8' (3.73m x 2.44m)

Kitchen/Breakfast Room - 23' x 10'1" (7m x 3.07m)

**Sun Room** - 10'6" x 9'7" (3.2m x 2.92m)