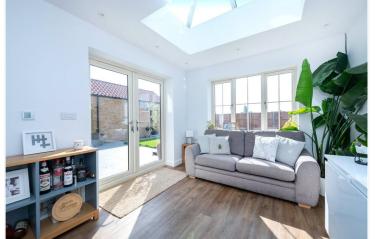

The stunning Kitchen/Breakfast boasts ample base and eye level units with quartz work surfaces, a breakfast bar area and a sun room to the rear which has a roof lantern.

There is also plenty of off road parking with a detached garage.

### **ACCOMMODATION**

**Entrance Hall** 

**Downstairs Cloakroom** 

Lounge - 18'5" x 11'7" (5.61m x 3.53m)

**Study** - 12'3" x 8' (3.73m x 2.44m)

Kitchen/Breakfast Room - 23' x 10'1" (7m x 3.07m)

**Sun Room** - 10'6" x 9'7" (3.2m x 2.92m)