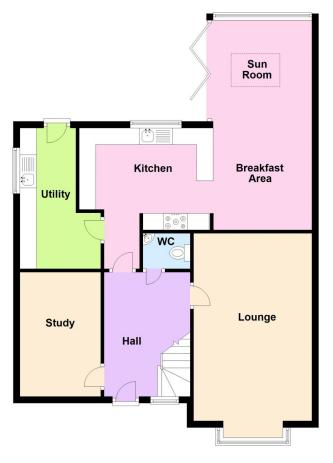

## **Ground Floor**

The full accommodation comprises of Entrance Hall, Downstairs Cloakroom, Lounge, Study, Kitchen/Breakfast Room, Sun Room, Utility, Four Bedrooms, En-Suite Shower Room and a Family Bathroom.

Come and have a look!

### **ACCOMMODATION**

**Entrance Hall** 

**Downstairs Cloakroom** 

Lounge - 18'5" x 11'7" (5.61m x 3.53m)

**Study** - 12'3" x 8' (3.73m x 2.44m)

Kitchen/Breakfast Room - 23' x 10'1" (7m x 3.07m)

**Sun Room** - 10'6" x 9'7" (3.2m x 2.92m)

**Utility Room** - 15'4" x 8' (4.67m x 2.44m)

**Bedroom One** - 15'9" x 13'6" (4.8m x 4.11m)

**Walk in Dressing Room** - 10' x 7'1" (3.05m x 2.16m)

**Bedroom Two** - 11'7" x 10'1" (3.53m x 3.07m)

**Bedroom Three** - 11'7" x 10' (3.53m x 3.05m)