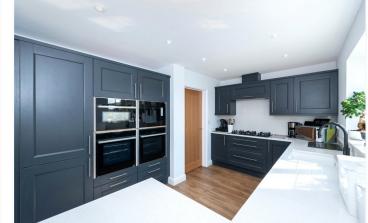

The stunning Kitchen/Breakfast boasts ample base and eye level units with quartz work surfaces, a breakfast bar area and a sun room to the rear which has a roof lantern.

There is also plenty of off road parking with a detached garage.

### **ACCOMMODATION**

**Entrance Hall** 

**Downstairs Cloakroom** 

Lounge - 18'5" x 11'7" (5.61m x 3.53m)

**Study** - 12'3" x 8' (3.73m x 2.44m)

Kitchen/Breakfast Room - 23' x 10'1" (7m x 3.07m)

**Sun Room** - 10'6" x 9'7" (3.2m x 2.92m)