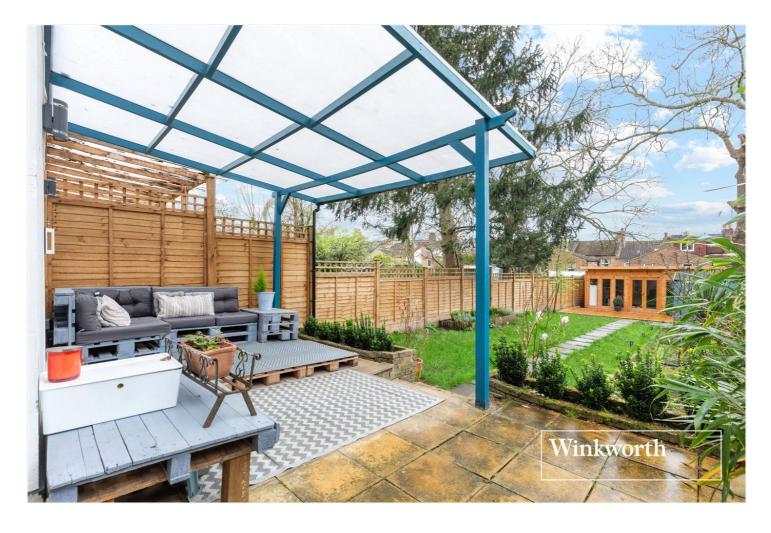

## **DESCRIPTION:**

We are pleased to offer this ground floor garden flat set in a quiet turning, ideally located for both West Finchley and Finchley Central underground stations, local amenities and recreational parkland. The property was stripped back to brick and completely refurbished throughout to a very good standard and comprises of a spacious reception room overlooking a beautiful landscaped rear garden circa 100ft, two double bedrooms, a modern fitted kitchen & bathroom. The current owner has also created a wonderful outbuilding to the rear of the garden to allow for the 'Working from Home' lifestyle amongst many other options. Further benefits include a long lease and being offered on a chain free basis.

## AT A GLANCE

- Set in a prime location for amenities & transport
- Ground floor
- Refurbished to a high standard
- Modern kitchen & bathroom
- Two bedrooms
- private rear garden circa 100ft
- Outbuilding with electricity
- Long lease