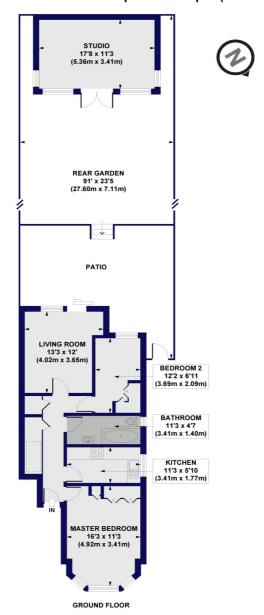

## **Eversleigh Road, N3**

Approx. Gross Internal Floor Area 843 sq. ft / 78.34 sq. m (Including Studio) Approx. Gross Internal Floor Area 646 sq. ft / 60.06 sq. m (Excluding Studio)

All measurements of walls, doors, windows, fittings and appliances, including their size and location, are shown as standard sizes and do not constitute any warranty or representation by the seller, their agent or CP Creative. Any intending purchaser must satisfy himself by inspection or otherwise as to the correctness of the information contained in these plans. This plan is for illustrative purposes only and should be used as such by any prospective purchasers.