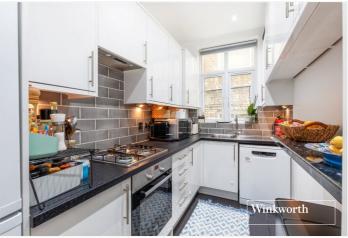

## **DESCRIPTION:**

We are pleased to offer this ground floor garden flat set in a quiet turning, ideally located for both West Finchley and Finchley Central underground stations, local amenities and recreational parkland. The property was stripped back to brick and completely refurbished throughout to a very good standard and comprises of a spacious reception room overlooking a beautiful landscaped rear garden circa 100ft, two double bedrooms, a modern fitted kitchen & bathroom. The current owner has also created a wonderful outbuilding to the rear of the garden to allow for the 'Working from Home' lifestyle amongst many other options. Further benefits include a long lease and being offered on a chain free basis.

## AT A GLANCE

- Set in a prime location for amenities & transport
- Ground floor
- Refurbished to a high standard
- Modern kitchen & bathroom
- Two bedrooms
- private rear garden circa 100ft
- Outbuilding with electricity
- Long lease