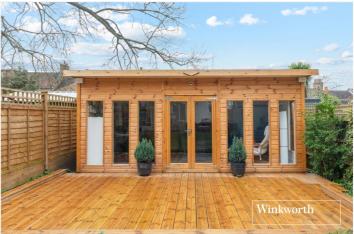

## **DESCRIPTION:**

We are pleased to offer this ground floor garden flat set in a quiet turning, ideally located for both West Finchley and Finchley Central underground stations, local amenities and recreational parkland. The property was stripped back to brick and completely refurbished throughout to a very good standard and comprises of a spacious reception room overlooking a beautiful landscaped rear garden circa 100ft, two double bedrooms, a modern fitted kitchen & bathroom. The current owner has also created a wonderful outbuilding to the rear of the garden to allow for the 'Working from Home' lifestyle amongst many other options. Further benefits include a long lease and being offered on a chain free basis.

## AT A GLANCE

- Set in a prime location for amenities & transport
- Ground floor
- Refurbished to a high standard
- Modern kitchen & bathroom
- Two bedrooms
- private rear garden circa 100ft
- Outbuilding with electricity
- Long lease