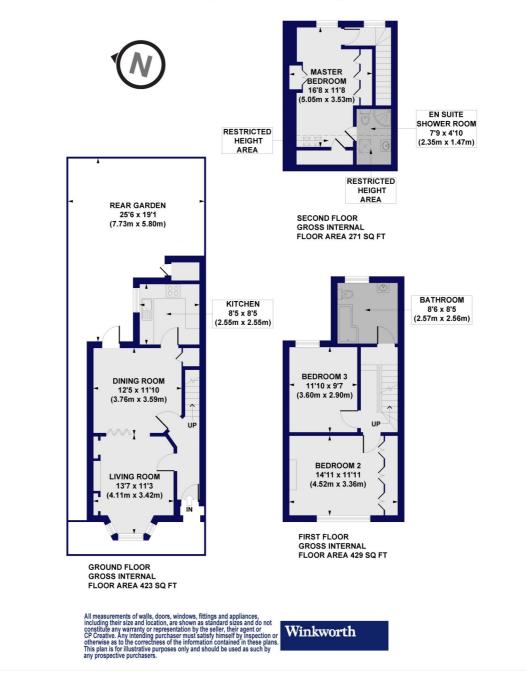

### Loobert Road, N15

Approx. Gross Internal Floor Area 1123 sq. ft / 104.37 sq. m (Including Restricted Height Area) Approx. Gross Internal Floor Area 1065 sq. ft / 98.98 sq. m (Excluding Restricted Height Area)

This floorplan is for illustration purposes only and is not to scale. The position and size of doors, windows, appliances and other features are approximate.

Tenure: Freehold

Term: 0 year and 0 months

Service Charge: £0 per annum