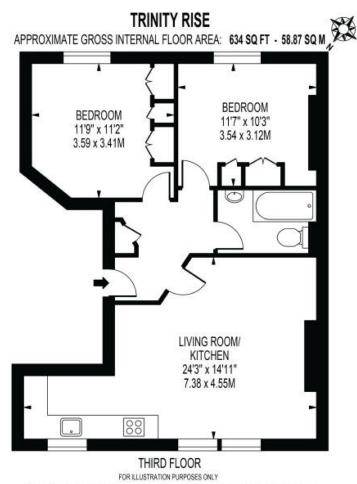

All measurements of walls, doors, windows, fittings and appliances, including their size and location, are shown as standard sizes and do not constitute any warranty or representation by the seller, their agent or Winkworth. Any intending purchaser must satisfy himself by inspection or otherwise as to the correctness of the information contained in these plans. This plan is for illustrative purposes only and should be used as such by any prospective purchasers.Hill

This floorplan is for illustration purposes only and is not to scale. The position and size of doors, windows, appliances and other features are approximate.

Herne Hill | 0207 501 8950 | hernehill@winkworth.co.uk