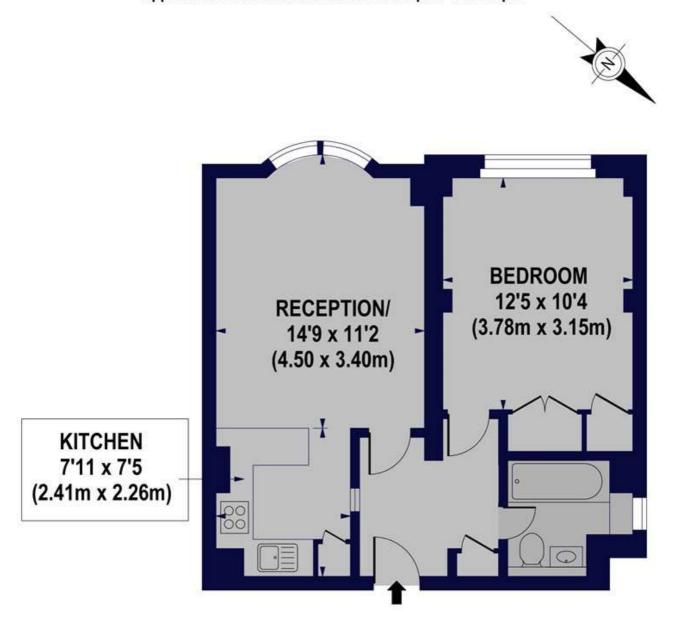

## **GROVE END GARDENS, GROVE END ROAD, NW8 9LN**

Approx. Gross Internal Floor Area 479 sq ft. / 44.55 sq.m

**First Floor** 

For Illustration Purposes Only - Not To Scale Floor Plan by www.nogaphotostudio.com Ref: No.19194
This floor plan should be used as a general outline for guidance only. Any intending purchaser or lessee should satisfy
themselves by inspection, searches, enquiries and full survey as to the correctness of each statement. Any areas, measurements
or distances quoted are approximate and should not be used to value a property or be the basis of any sale or let.