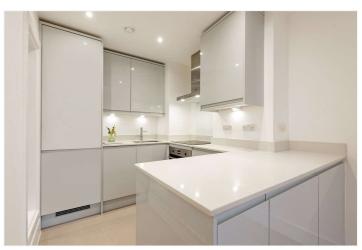

## GROVE END GARDENS, ST JOHN'S WOOD, LONDON, NW8 **£610 PER WEEK** FURNISHED, UNFURNISHED

This recently refurbished west facing one bedroom first floor flat situated within this purpose built block is ideally located for the amenities of St John's Wood and St John's Wood Underground Station (Jubilee line). Grove End Gardens benefits from 24 hour concierge, passenger lift and communal gardens. Please note a programme of external repairs is in progress which will involve a phased programme of scaffolding being erected to the building.

Bedroom | Bathroom | Reception Room | Kitchen | 24 Hour Concierge | Communal Garden | Parking on a First Come First Served Basis | Parcel, Dry Cleaning and Key Holding App | Passenger Lift | Entrance Phone