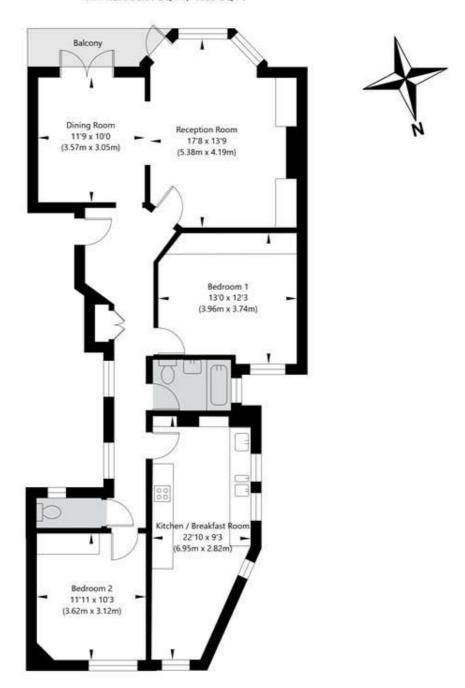

## Lauderdale Mansions, Lauderdale Road, London W9 1NF

Second Floor GROSS INTERNAL FLOOR AREA APPROX. 96.01 SQ M / 1033 SQ FT

APPROXIMATE GROSS INTERNAL FLOOR AREA 96.01 SQ M / 1033 SQ FT
THIS FLOOR PLAN IS FOR ILLUSTRATIVE PURPOSES ONLY AND
SHOULD BE USED FOR THIS PURPOSE BY PROSPECTIVE APPLICANTS AS ITS NOT TO SCALE.