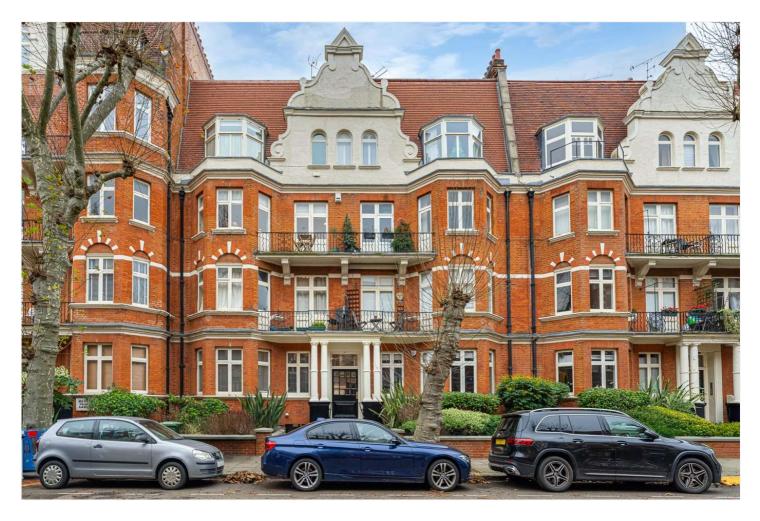

## LAUDERDALE MANSIONS, MAIDA VALE, W9 £1,350,000 SHARE OF FREEHOLD

An opportunity to purchase a spacious (Approx. 1033 sq. ft.) two double bedroom, second floor apartment in excellent decorative order with a lovely bright, large entertaining area with wood flooring, forming part of one of the most sought-after mansion blocks in Maida Vale. The property was refurbished by its current owners creating a large south facing reception room, with doors opening to a balcony, a fully fitted kitchen breakfast room, a fully tiled luxury bathroom suite and a guest cloakroom. The apartment's many other attractive features include high ceilings, cornicing, access to a balcony and use of communal gardens. Lauderdale Mansions is situated on a quiet tree-lined residential road, situated approximately 155 metres distance from the local shops, cafes, 0.3 miles from the Underground at Maida Vale (Bakerloo line) and a short walk from the well-known Paddington Recreation Ground.