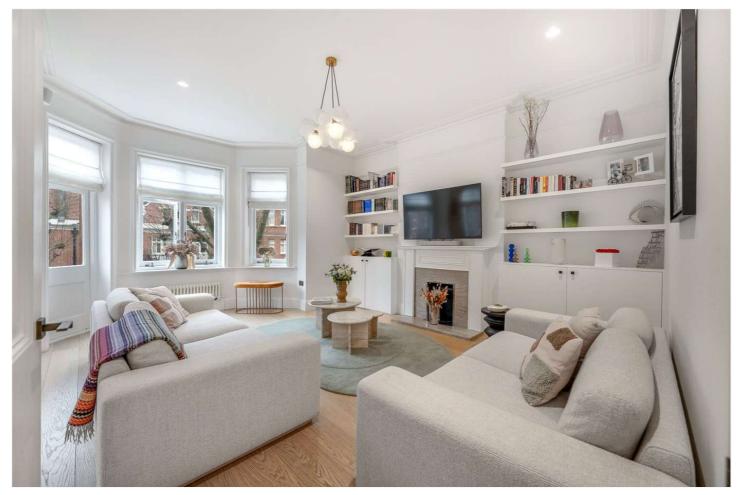

## LAUDERDALE MANSIONS, MAIDA VALE, W9 £1,350,000 SHARE OF FREEHOLD

An opportunity to purchase a spacious (Approx. 1033 sq. ft.) two double bedroom, second floor apartment in excellent decorative order with a lovely bright, large entertaining area with wood flooring, forming part of one of the most sought-after mansion blocks in Maida Vale. The property was refurbished by its current owners creating a large south facing reception room, with doors opening to a balcony, a fully fitted kitchen breakfast room, a fully tiled luxury bathroom suite and a guest cloakroom. The apartment's many other attractive features include high ceilings, cornicing, access to a balcony and use of communal gardens. Lauderdale Mansions is situated on a quiet tree-lined residential road, situated approximately 155 metres distance from the local shops, cafes, 0.3 miles from the Underground at Maida Vale (Bakerloo line) and a short walk from the well-known Paddington Recreation Ground.

Primary Double Bedroom With Built-In Wardrobe | Second Double Bedroom With Built-In Wardrobe | Kitchen/Breakfast Room | Guest WC | Family Bathroom | Open Plan Dining Room/Reception Room | Balcony | Access To Communal Gardens | Share Of Freehold