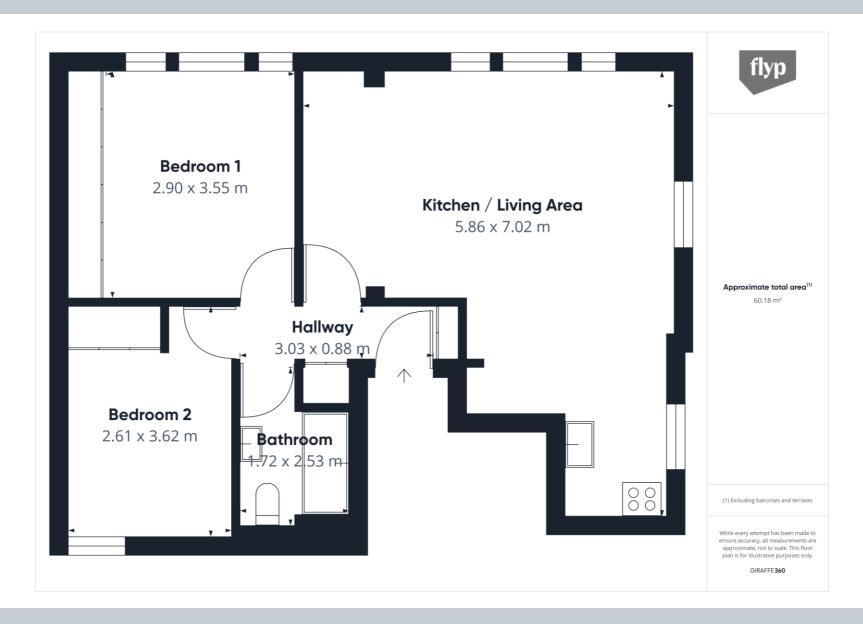

## Winkworth

A beautifully presented flat forming part of this smart period building in Earlsfield. Accommodation comprises an entrance hall with utility cupboard space, spacious dual aspect, open-plan kitchen/dining/reception area, two good sized double bedrooms with fitted cupboards providing hanging and shelving space and a luxurious modern bathroom. The property has benefitted from a complete back to brick renovation in recent years. Sold with no onward chain.

## Atheldene Road, Earlsfield, SW18 3BN

Features

- Two Double Bedrooms
- Open Plan Kitchen/Living
- Modern Bathroom
- Excellent transport Links
- Chain Free
- S/C £835 PA

Freehold

**Internal Area** 

Total 648 sq. ft/ 60.18 sq. m