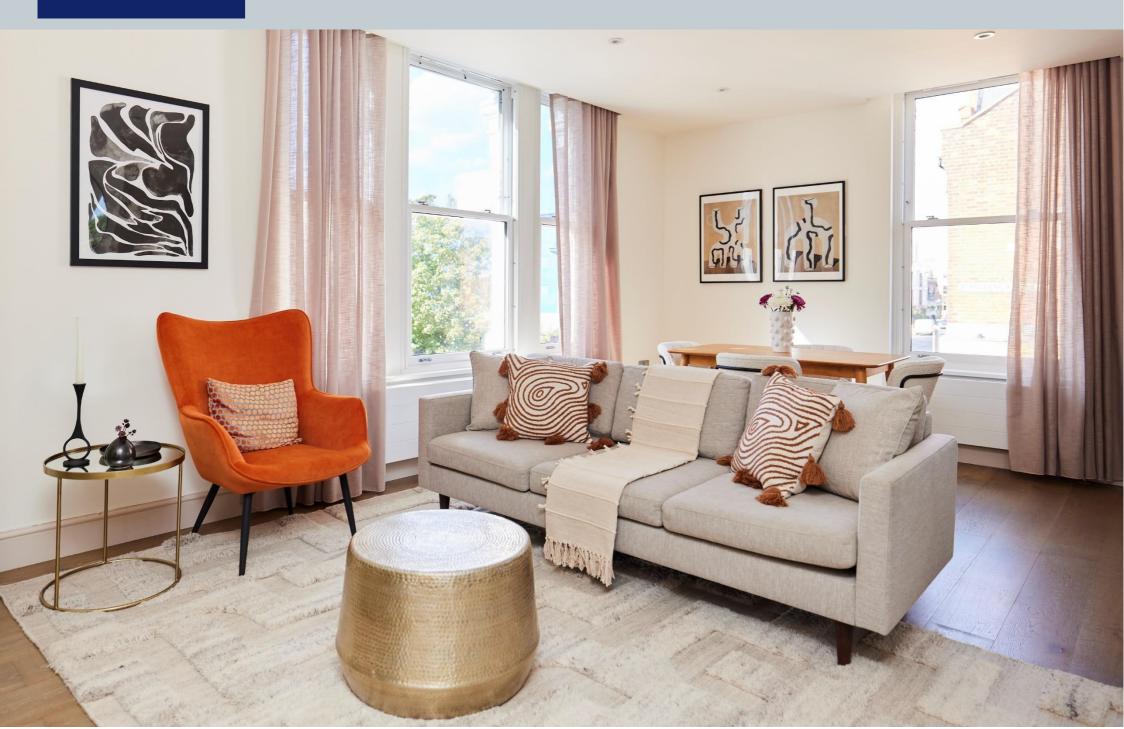

## Winkworth

A beautifully presented flat forming part of this smart period building in Earlsfield. Accommodation comprises an entrance hall with utility cupboard space, spacious dual aspect, open-plan kitchen/dining/reception area, two good sized double bedrooms with fitted cupboards providing hanging and shelving space and a luxurious modern bathroom. The property has benefitted from a complete back to brick renovation in recent years. Sold with no onward chain.