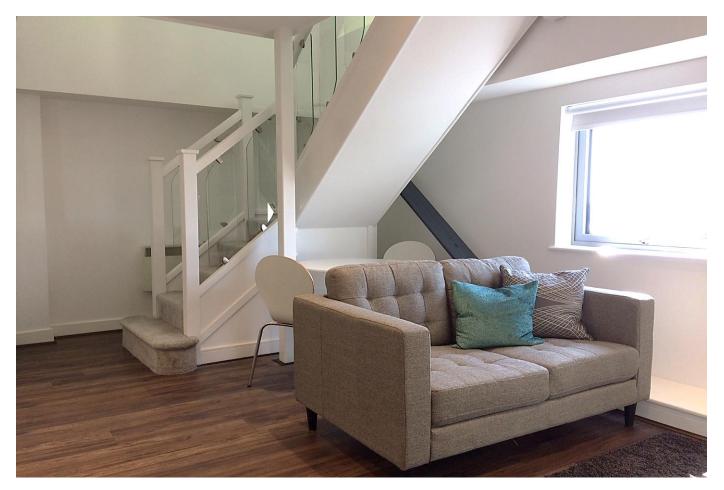

It is located just a short stroll from the Festival Place shopping centre and Basingstoke's mainline railway station (45 minutes to London Waterloo).

It has a spacious kitchen/living room with stairs leading up to the bedroom level. The kitchen has high gloss finish units with stone composite worksurfaces and integrated appliances including an oven and hob, washer/drier, dishwasher and fridge/freezer.

The bedroom is a good size 'double' with storage space and the stunning shower room has a large cubicle, complemented by stylish wall and floor tiling.

Winkworth