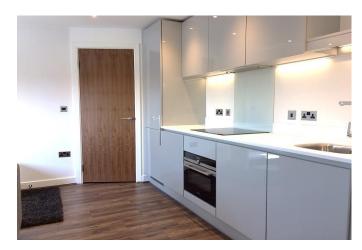

It is located just a short stroll from the Festival Place shopping centre and Basingstoke's mainline railway station (45 minutes to London Waterloo).

It has a spacious kitchen/living room with stairs leading up to the bedroom level. The kitchen has high gloss finish units with stone composite worksurfaces and integrated appliances including an oven and hob, washer/drier, dishwasher and fridge/freezer.