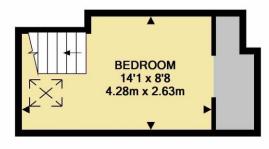

The bedroom is a good size 'double' with storage space and the stunning shower room has a large cubicle, complemented by stylish wall and floor tiling.

Winkworth

#### **UPPER LEVEL**

Whilst every attempt has been made to ensure the accuracy of the floor plan contained here, measurements of doors, windows, rooms and any other items are approximate and no responsibility is taken for any error, omission, or mis-statement. This plan is for illustrative purposes only and should be used as such by any prospective purchaser. The services, systems and appliances shown have not been tested and no guarantee as to their operability or efficiency can be given

Made with Metropix ©2019