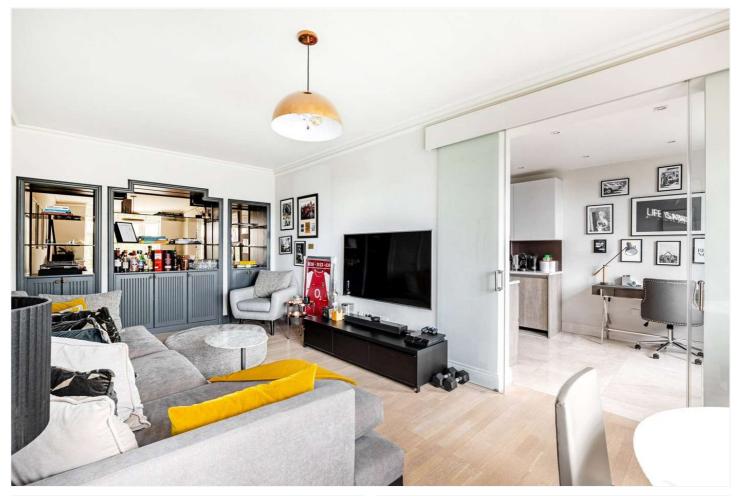

## WILLIAM COURT, ST JOHN'S WOOD, LONDON, NW8 **£923.08 PER WEEK FURNISHED**

A contemporary two-bedroom, two-bathroom, third floor apartment presented in beautiful decorative order throughout. William Court is a well-maintained building and offers 24 hour porterage, and the use of a lovely communal decked garden. This popular block is located within 500 metres of the shops and restaurants of St John's Wood High Street.

Two Bedrooms | Two Bathrooms | Reception Room | Separate Kitchen | 24 Hour Porter | Communal Gardens | Lift Access

for every step...