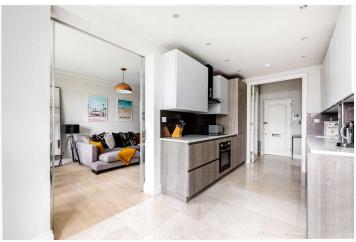

## WILLIAM COURT, ST JOHN'S WOOD, LONDON, NW8 **£923.08 PER WEEK FURNISHED**

A contemporary two-bedroom, two-bathroom, third floor apartment presented in beautiful decorative order throughout. William Court is a well-maintained building and offers 24 hour porterage, and the use of a lovely communal decked garden. This popular block is located within 500 metres of the shops and restaurants of St John's Wood High Street.

Two Bedrooms | Two Bathrooms | Reception Room | Separate Kitchen | 24 Hour Porter | Communal Gardens | Lift Access

for every step...