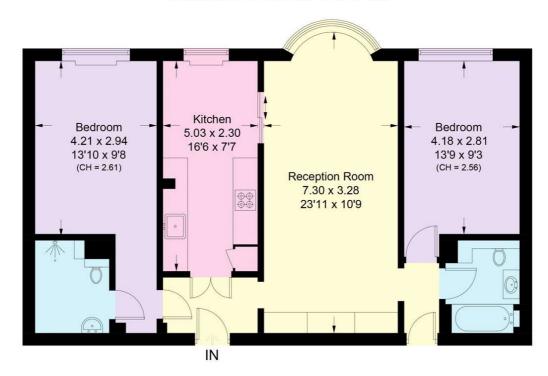

## William Court, NW8

Approximate Area = 80.3 sq m / 864 sq ft Including Limited Use Area (1.7 sq m / 18 sq ft)

Approximate Area = 80.3 sq m / 864 sq ft Including Limited Use Area (1.7 sq m / 18 sq ft)

Surveyed and drawn in accordance with the International property measurements standards (IPMS 2: Residential) Not drawn to scale unless stated. Whilst every care is taken in the preparation of this plan, please check all dimensions, shapes and compass bearings before making any decisions reliant upon them.