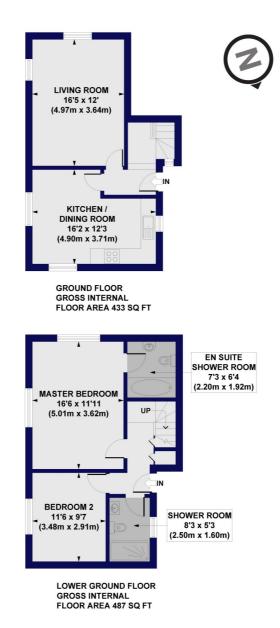

## Ockendon Road, N1 Approx. Gross Internal Floor Area 920 sq. ft / 85.44 sq. m

All measurements of walls, doors, windows, fittings and appliances, including their size and location, are shown as standard sizes and do not constitute any warranty or representation by the seller, their agent or CP Creative. Any intending purchaser must satisfy himself by inspection or otherwise as to the correctness of the information contained in these plans. This plan is for illustrative purposes only and should be used as such by any prospective purchasers.

Winkworth

This floorplan is for illustration purposes only and is not to scale. The position and size of doors, windows, appliances and other features are approximate.

Highbury | 0207 989 7000 | highbury@winkworth.co.uk