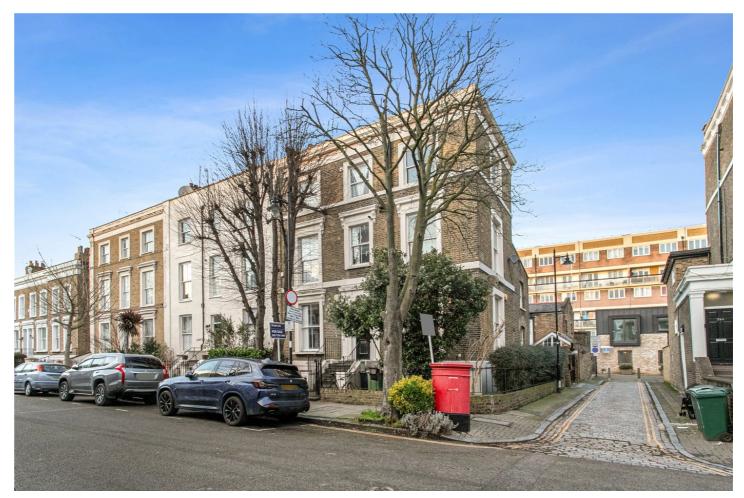

## **DESCRIPTION:**

A stunning, two double bedroom, two bathroom apartment positioned in this handsome, double fronted Victorian building in Islington, N1. Set across the lower and raised ground floor, and standing at 920 sqft, the property offers a vast amount of space with every room being exceptionally well proportioned. Accommodation comprises of a dual aspect, south-east facing living room on the raised ground floor, allowing for an abundance of natural light to pour through. A spacious kitchen is set just behind with plentiful space for a dining table, creating the perfect entertaining space. Both bedrooms are genuine doubles, the master bedroom benefiting from an en-suite bathroom, while the property is completed with a further contemporary shower room and ample storage throughout.

Nestled between Essex Road and De Beauvoir, Ockendon Road is a quiet tree-lined street that offers an array of local eateries and bars including the De Beauvoir Deli, The Talbot and Scolt Head all within easy reach. The boutique shops and restaurants of Upper Street are close by, whilst some fantastic transport links are also available. Highbury and Islington is 0.9 miles away and offers the closest underground service on the Victoria line and overground services to Moorgate. The East London line is serviced from Essex Road station and Canonbury whilst Angel station is 1 mile away and offers the Northern line. Many bus routes can be found on Essex Road for access to Angel or on Southgate Road for effortless transport