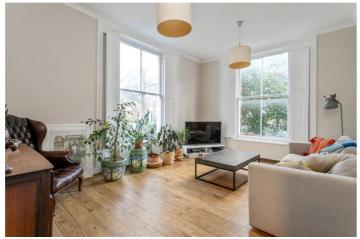

## **DESCRIPTION:**

A stunning, two double bedroom, two bathroom apartment positioned in this handsome, double fronted Victorian building in Islington, N1. Set across the lower and raised ground floor, and standing at 920 sqft, the property offers a vast amount of space with every room being exceptionally well proportioned. Accommodation comprises of a dual aspect, south-east facing living room on the raised ground floor, allowing for an abundance of natural light to pour through. A spacious kitchen is set just behind with plentiful space for a dining table, creating the perfect entertaining space. Both bedrooms are genuine doubles, the master bedroom benefiting from an en-suite bathroom, while the property is completed with a further contemporary shower room and ample storage throughout.