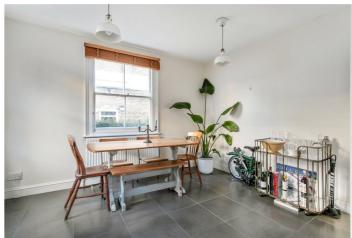

## **DESCRIPTION:**

A stunning, two double bedroom, two bathroom apartment positioned in this handsome, double fronted Victorian building in Islington, N1. Set across the lower and raised ground floor, and standing at 920 sqft, the property offers a vast amount of space with every room being exceptionally well proportioned. Accommodation comprises of a dual aspect, south-east facing living room on the raised ground floor, allowing for an abundance of natural light to pour through. A spacious kitchen is set just behind with plentiful space for a dining table, creating the perfect entertaining space. Both bedrooms are genuine doubles, the master bedroom benefiting from an en-suite bathroom, while the property is completed with a further contemporary shower room and ample storage throughout.