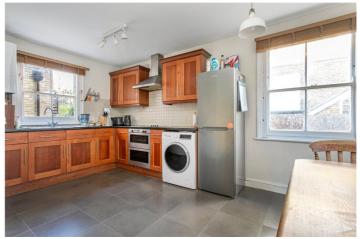

## **DESCRIPTION:**

A stunning, two double bedroom, two bathroom apartment positioned in this handsome, double fronted Victorian building in Islington, N1. Set across the lower and raised ground floor, and standing at 920 sqft, the property offers a vast amount of space with every room being exceptionally well proportioned. Accommodation comprises of a dual aspect, south-east facing living room on the raised ground floor, allowing for an abundance of natural light to pour through. A spacious kitchen is set just behind with plentiful space for a dining table, creating the perfect entertaining space. Both bedrooms are genuine doubles, the master bedroom benefiting from an en-suite bathroom, while the property is completed with a further contemporary shower room and ample storage throughout.