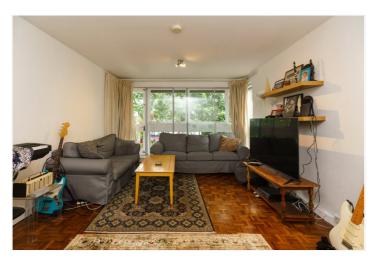

# **DESCRIPTION:**

A well-presented two-bedroom first floor apartment situated approx. 10 minutes from Finchley Central underground station and local amenities. The property comprises large spacious reception room with balcony, separate kitchen, two bedrooms, bathroom, separate wc, ample storage, entry phone system, lift-in-block, residents parking and garage-en-block. Offered on a chain free basis.

# **AT A GLANCE**

- Set in a purpose built block
- First floor with α lift in the block
- Two bedrooms
- Fitted Kitchen
- Bathroom & WC
- Residents Parking & Garage
- Balcony & Communal Gardens
- Chain free