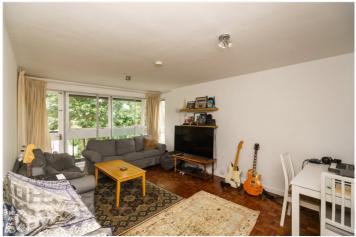

# **DESCRIPTION:**

A well-presented two-bedroom first floor apartment situated approx. 10 minutes from Finchley Central underground station and local amenities. The property comprises large spacious reception room with balcony, separate kitchen, two bedrooms, bathroom, separate wc, ample storage, entry phone system, lift-in-block, residents parking and garage-en-block. Offered on a chain free basis.

# **AT A GLANCE**

- Set in a purpose built block
- First floor with α lift in the block
- Two bedrooms
- Fitted Kitchen
- Bathroom & WC
- Residents Parking & Garage
- Balcony & Communal Gardens
- Chain free