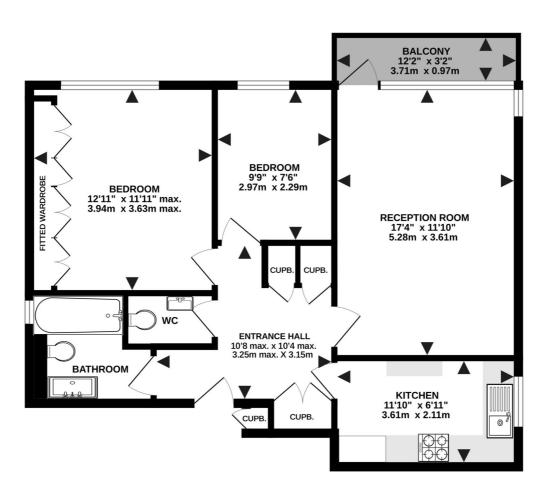

FIRST FLOOR

### GREENACRES, HENDON LANE, LONDON, N3 3SF

TOTAL APPROX. FLOOR AREA: 686 SQ FT (63.7 SQ M)

Floor plan not to scale. Measurements shown are approximate and should not be relied upon for exactness. No responsibility is taken for any inaccuracy, error or omission.

The floor plan is for illustrative purposes and is intended as a general guide of the property layout and nothing more. Anyone using this floor plan should check all measurements and layout details themselves.

Any services, systems and appliances shown have not been tested and no guarantee as to their operability or efficiency can be given.

© 2023 stevebarronphotography.com

This floorplan is for illustration purposes only and is not to scale. The position and size of doors, windows, appliances and other features are approximate.