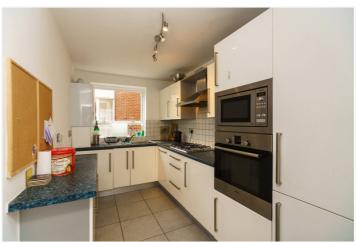

# **DESCRIPTION:**

A well-presented two-bedroom first floor apartment situated approx. 10 minutes from Finchley Central underground station and local amenities. The property comprises large spacious reception room with balcony, separate kitchen, two bedrooms, bathroom, separate wc, ample storage, entry phone system, lift-in-block, residents parking and garage-en-block. Offered on a chain free basis.

# **AT A GLANCE**

- Set in a purpose built block
- First floor with α lift in the block
- Two bedrooms
- Fitted Kitchen
- Bathroom & WC
- Residents Parking & Garage
- Balcony & Communal Gardens
- Chain free