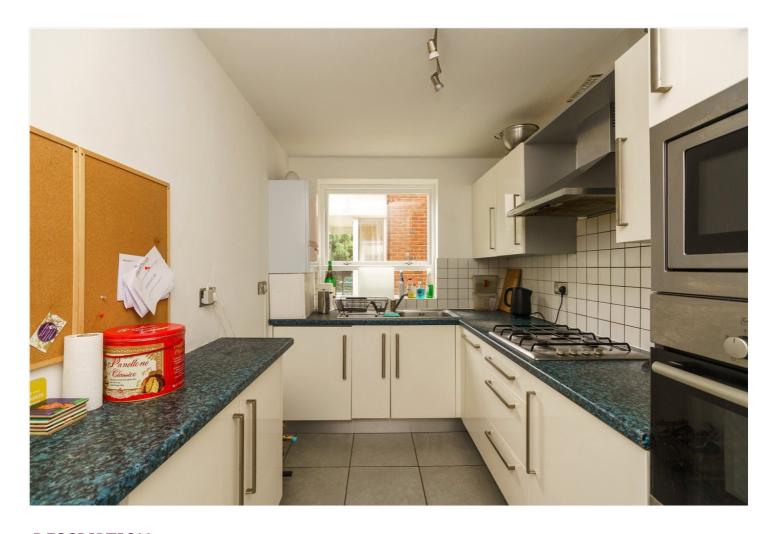

# **DESCRIPTION:**

A well-presented two-bedroom first floor apartment situated approx. 10 minutes from Finchley Central underground station and local amenities. The property comprises large spacious reception room with balcony, separate kitchen, two bedrooms, bathroom, separate wc, ample storage, entry phone system, lift-in-block, residents parking and garage-en-block. Offered on a chain free basis.

# **AT A GLANCE**

- Set in a purpose built block
- First floor with α lift in the block
- Two bedrooms
- Fitted Kitchen
- Bathroom & WC
- Residents Parking & Garage
- Balcony & Communal Gardens
- Chain free