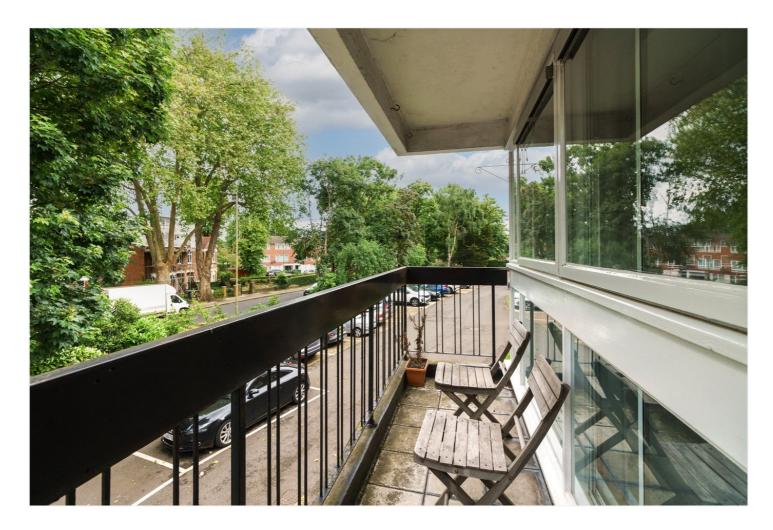

# **DESCRIPTION:**

A well-presented two-bedroom first floor apartment situated approx. 10 minutes from Finchley Central underground station and local amenities. The property comprises large spacious reception room with balcony, separate kitchen, two bedrooms, bathroom, separate wc, ample storage, entry phone system, lift-in-block, residents parking and garage-en-block. Offered on a chain free basis.

# **AT A GLANCE**

- Set in a purpose built block
- First floor with α lift in the block
- Two bedrooms
- Fitted Kitchen
- Bathroom & WC
- Residents Parking & Garage
- Balcony & Communal Gardens
- Chain free