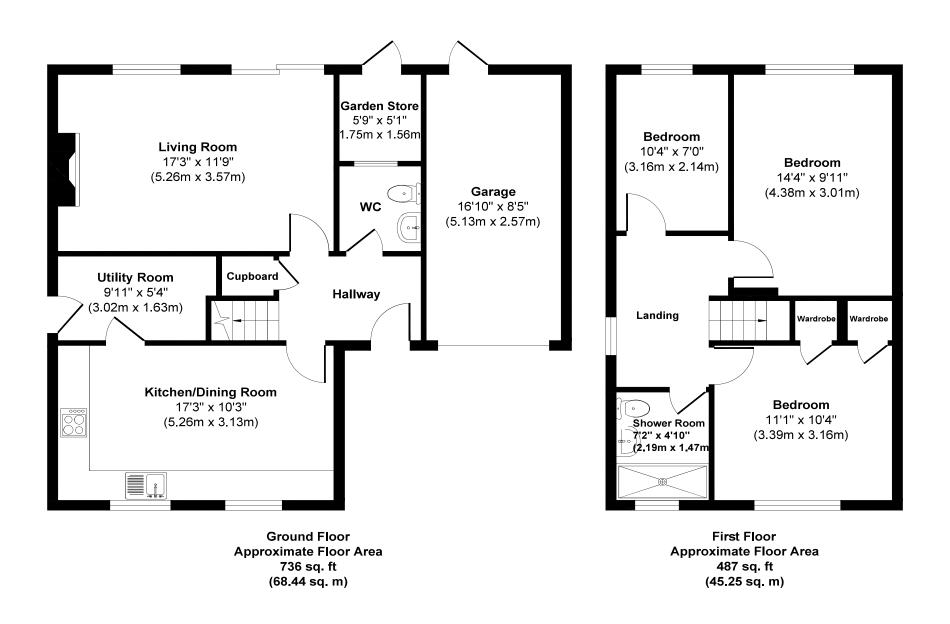

## **Cammel Road**

Approx. Gross Internal Floor Area 1223 sq. ft / 113.69 sq. m Illustration for identification purposes only, measurements approximate and not to scale.