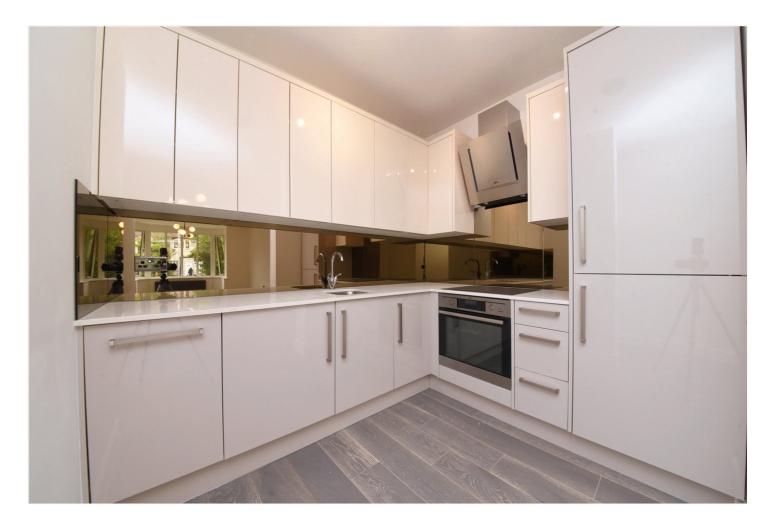

The apartment boasts a fully equipped kitchen with integrated appliances, making cooking and entertaining a joy. The contemporary bathrooms are designed with style and comfort in mind. Engineered wood flooring runs throughout, adding warmth and elegance to the space.