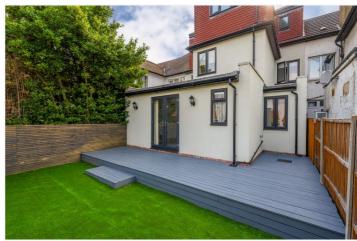

FINCHLEY ROAD, GOLDERS GREEN, LONDON, NW11 **£750,000 LEASEHOLD** 

A CONVERTED GROUND FLOOR 3 BEDROOM/ 2 BATHROOM FLAT MEASURING 1098 SQ. FT. WITH A PRIVATE GARDEN AND 3 OFF STREET PARKING SPACES CONVENIENTLY LOCATED APPROXIMATELY 0.4 MILES FROM GOLDERS GREEN STATION...

#### **DESCRIPTION:**

A converted ground floor garden apartment near Golders Green Station. This spacious 3-bedroom, 2-bathroom flat spans 1,098 sq. ft., featuring a private garden and three off-street parking spaces, all just 0.4 miles from the station.

Stay comfortable year-round with gas central heating and NEST thermostats, allowing you to easily control the temperature. A video entry system provides added security and peace of mind.

Conveniently located and thoughtfully designed, this garden apartment offers the perfect blend of modern living and outdoor space. Share of freehold. Chain Free.

### AT A GLANCE

- THREE DOUBLE BEDROOMS
- GROUND FLOOR
- PRIVATE GARDEN
- THREE OFF STREET PARKING SPACES
- SHARE OF FREEHOLD
- CHAIN FREE

For Illustrative Purposes Only.

This floorplan is for illustration purposes only and is not to scale. The position and size of doors, windows, appliances and other features are approximate.