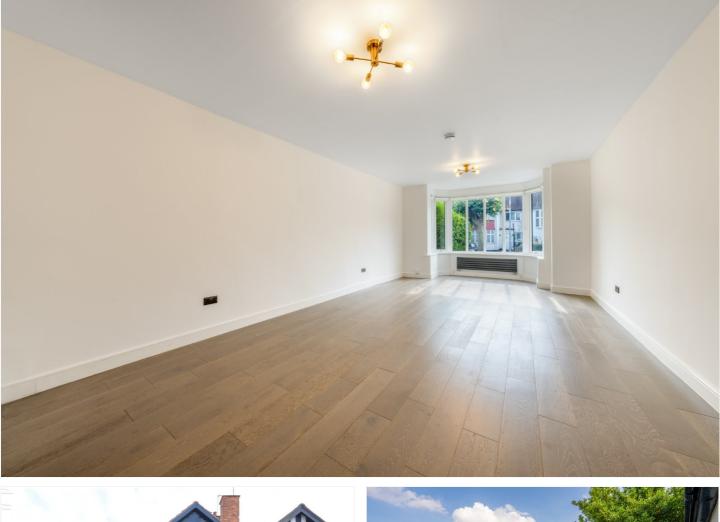

#### **DESCRIPTION:**

A converted ground floor garden apartment near Golders Green Station. This spacious 3-bedroom, 2-bathroom flat spans 1,098 sq. ft., featuring a private garden and three off-street parking spaces, all just 0.4 miles from the station.

The apartment boasts a fully equipped kitchen with integrated appliances, making cooking and entertaining a joy. The contemporary bathrooms are designed with style and comfort in mind. Engineered wood flooring runs throughout, adding warmth and elegance to the space.