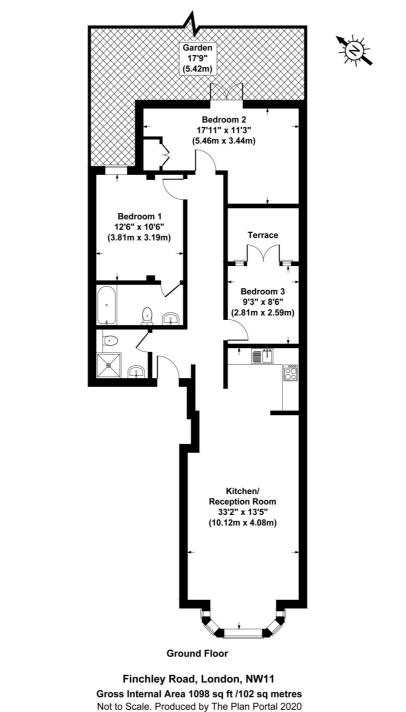

FINCHLEY ROAD, GOLDERS GREEN, LONDON, NW11 **£750,000 LEASEHOLD** 

A CONVERTED GROUND FLOOR 3 BEDROOM/ 2 BATHROOM FLAT MEASURING 1098 SQ. FT. WITH A PRIVATE GARDEN AND 3 OFF STREET PARKING SPACES CONVENIENTLY LOCATED APPROXIMATELY 0.4 MILES FROM GOLDERS GREEN STATION...

#### **DESCRIPTION:**

A converted ground floor garden apartment near Golders Green Station. This spacious 3-bedroom, 2-bathroom flat spans 1,098 sq. ft., featuring a private garden and three off-street parking spaces, all just 0.4 miles from the station.

### AT A GLANCE

- THREE DOUBLE BEDROOMS
- GROUND FLOOR
- PRIVATE GARDEN
- THREE OFF STREET PARKING SPACES
- SHARE OF FREEHOLD
- CHAIN FREE

For Illustrative Purposes Only.

This floorplan is for illustration purposes only and is not to scale. The position and size of doors, windows, appliances and other features are approximate.