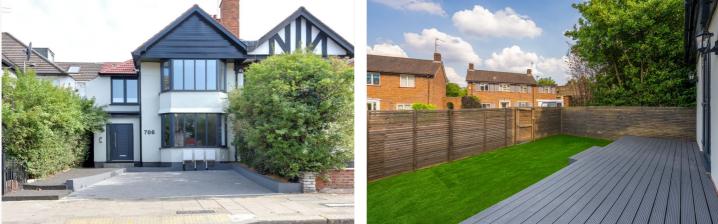

FINCHLEY ROAD, GOLDERS GREEN, LONDON, NW11 **£750,000 LEASEHOLD** 

A CONVERTED GROUND FLOOR 3 BEDROOM/ 2 BATHROOM FLAT MEASURING 1098 SQ. FT. WITH A PRIVATE GARDEN AND 3 OFF STREET PARKING SPACES CONVENIENTLY LOCATED APPROXIMATELY 0.4 MILES FROM GOLDERS GREEN STATION...

#### **DESCRIPTION:**

A converted ground floor garden apartment near Golders Green Station. This spacious 3-bedroom, 2-bathroom flat spans 1,098 sq. ft., featuring a private garden and three off-street parking spaces, all just 0.4 miles from the station.

### AT A GLANCE

- THREE DOUBLE BEDROOMS
- GROUND FLOOR
- PRIVATE GARDEN
- THREE OFF STREET PARKING SPACES
- SHARE OF FREEHOLD
- CHAIN FREE

For Illustrative Purposes Only.

This floorplan is for illustration purposes only and is not to scale. The position and size of doors, windows, appliances and other features are approximate.