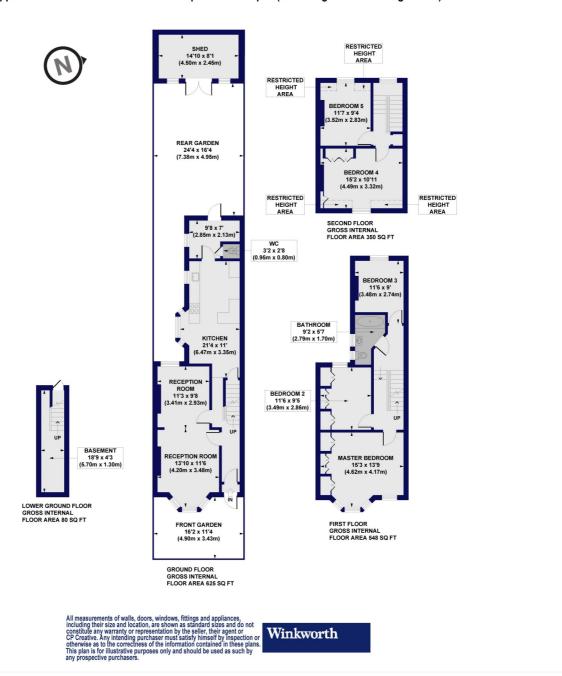

## Harringay Road, N15

Approx. Gross Internal Floor Area 1603 sq. ft / 148.92 sq. m (Including Restricted Height Area) Approx. Gross Internal Floor Area 1576 sq. ft / 146.45 sq. m (Excluding Restricted Height Area)

This floorplan is for illustration purposes only and is not to scale. The position and size of doors, windows, appliances and other features are approximate.

Harringay | 020 8800 5151 | harringay@winkworth.co.uk