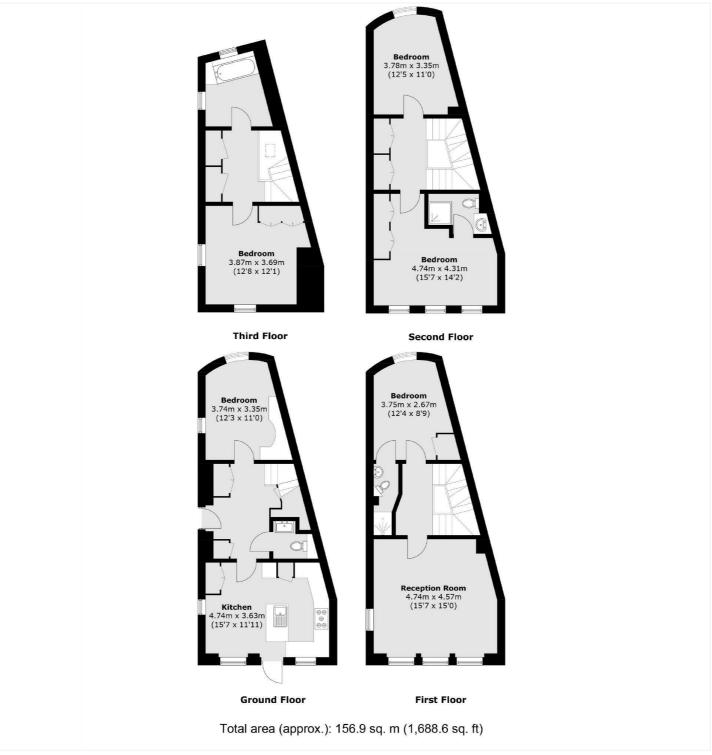

The property is set over four floors, measures circa 1688 sq ft and is end of terrace. The accommodation briefly comprises of a lovely 15ft kitchen breakfast room, which opens onto a small patio rear garden. There are four double bedrooms on the upper three floors, with two having ensuite bathrooms, plus there is a large and wellpresented bathroom on the 3rd floor. There is also a study on the ground level, that could easily double up as a bedroom. Added features include excellent storage on each of the landings, along with the off street parking for two cars to the side.

- superb family home
- circa 1688 sq ft
- 4 storey
- 4/5 bedrooms
- 1/2 receptions
- 15ft kitchen breakfast room
- off street parking
- paved rear garden
- end of terrace
- superb location
- moments from Royal Park

This floorplan is for illustration purposes only and is not to scale. The position and size of doors, windows, appliances and other features are approximate.

**Tenure**: Freehold **Council Tax Band**: tbc