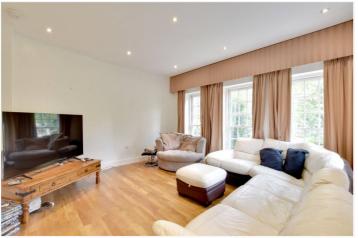

The property is set over four floors, measures circa 1688 sq ft and is end of terrace. The accommodation briefly comprises of a lovely 15ft kitchen breakfast room, which opens onto a small patio rear garden. There are four double bedrooms on the upper three floors, with two having ensuite bathrooms, plus there is a large and wellpresented bathroom on the 3rd floor. There is also a study on the ground level, that could easily double up as a bedroom. Added features include excellent storage on each of the landings, along with the off street parking for two cars to the side.

- superb family home
- circa 1688 sq ft
- 4 storey
- 4/5 bedrooms
- 1/2 receptions
- 15ft kitchen breakfast room
- off street parking
- paved rear garden
- end of terrace
- superb location
- moments from Royal Park