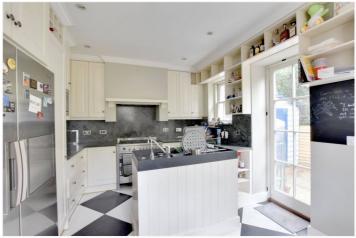

The property is set over four floors, measures circa 1688 sq ft and is end of terrace. The accommodation briefly comprises of a lovely 15ft kitchen breakfast room, which opens onto a small patio rear garden. There are four double bedrooms on the upper three floors, with two having ensuite bathrooms, plus there is a large and wellpresented bathroom on the 3rd floor. There is also a study on the ground level, that could easily double up as a bedroom. Added features include excellent storage on each of the landings, along with the off street parking for two cars to the side.

- superb family home
- circa 1688 sq ft
- 4 storey
- 4/5 bedrooms
- 1/2 receptions
- 15ft kitchen breakfast room
- off street parking
- paved rear garden
- end of terrace
- superb location
- moments from Royal Park