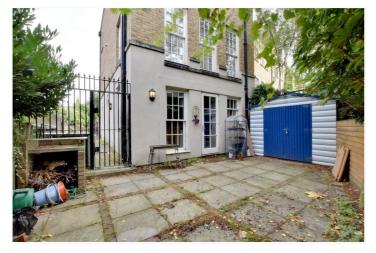

The property is set over four floors, measures circa 1688 sq ft and is end of terrace. The accommodation briefly comprises of a lovely 15ft kitchen breakfast room, which opens onto a small patio rear garden. There are four double bedrooms on the upper three floors, with two having ensuite bathrooms, plus there is a large and wellpresented bathroom on the 3rd floor. There is also a study on the ground level, that could easily double up as a bedroom. Added features include excellent storage on each of the landings, along with the off street parking for two cars to the side.

- superb family home
- circa 1688 sq ft
- 4 storey
- 4/5 bedrooms
- 1/2 receptions
- 15ft kitchen breakfast room
- off street parking
- paved rear garden
- end of terrace
- superb location
- moments from Royal Park