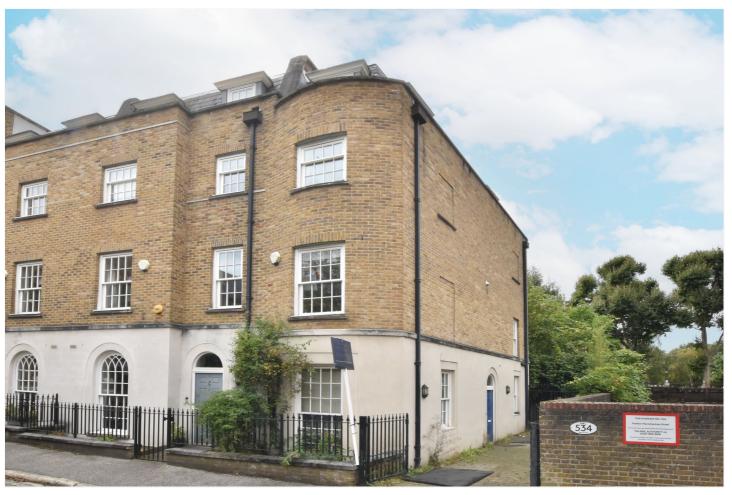

## **DESCRIPTION:**

A beautiful four/five bedroom family home that is located on this quiet and hugely popular road just moments from the gates of the Royal Park and moments from the town centre. Featuring off street parking and offered with no chain!

The property is set over four floors, measures circa 1688 sq ft and is end of terrace. The accommodation briefly comprises of a lovely 15ft kitchen breakfast room, which opens onto a small patio rear garden. There are four double bedrooms on the upper three floors, with two having ensuite bathrooms, plus there is a large and wellpresented bathroom on the 3rd floor. There is also a study on the ground level, that could easily double up as a bedroom. Added features include excellent storage on each of the landings, along with the off street parking for two cars to the side.

In our minds, Feathers Place really is in the most perfect position and is found close to the East West Greenwich divide, just adjacent to the Naval Museum and Queens House and moments from The Royal Park. The town centre is just a short walk away and offers a fabulous array of shops and restaurants, along with mainline rail, riverboat service, DLR and the super popular Greenwich Marketplace!