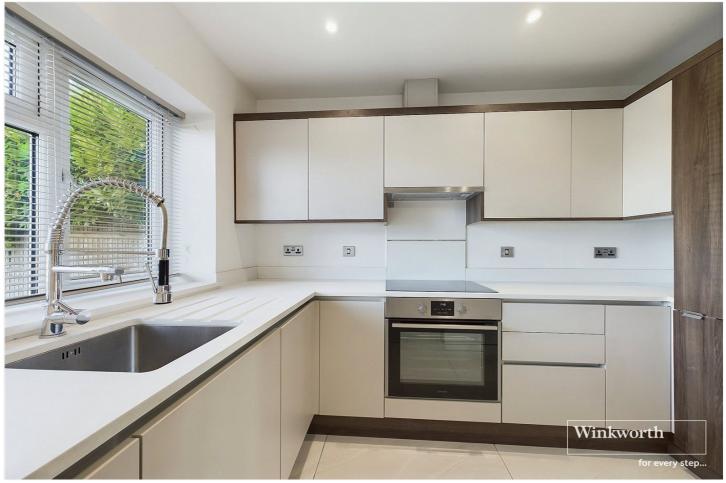

## **DESCRIPTION:**

A well-presented two/three bedroom town house in this convenient location between Reading and Newbury. One of three town houses built in 2019, the property is for sale with no chain complications. The flexible living accommodation is arranged over three floors. The ground floor has tiled flooring throughout with underfloor heating and comprises of a lounge/diner with double doors opening on to a private rear garden, a contemporary fitted kitchen with a range of integrated appliances and a WC. There are two bedrooms on the first floor, one with an en-suite shower room and a family bathroom. On the top floor a really interesting space has been created, perfect for a spare bedroom or study and including a Velux window balcony in one of two alcoves. The second alcove is ideal for tv space, wardrobe/dressing area or a study. The heating and hot water are powered by an air sourced heat pump with underfloor heating across both bathrooms and the ground floor. The property is located just a mile from Aldermaston Train Station and three miles from junction 12 of the M4. The property further benefits from off-road parking for two cars at the front and would make an excellent first time purchase or suit a young family.