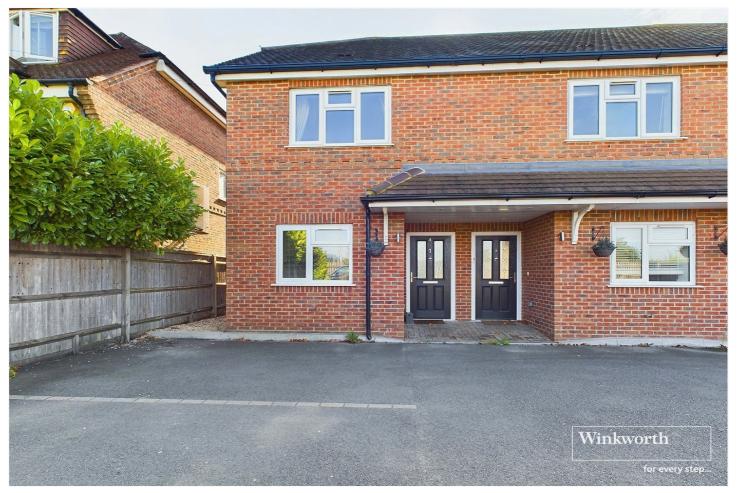

THE GABLES, PADWORTH, READING, RG7 5HR OFFERS IN EXCESS OF £350,000 FREEHOLD

A CONTEMPORARY TWO/THREE BEDROOM TOWN HOUSE IN A CONVENIENT LOCATION BETWEEN READING AND NEWBURY AND JUST A MILE FROM ALDERMASTON TRAIN STATION

## **DESCRIPTION:**

A well-presented two/three bedroom town house in this convenient location between Reading and Newbury. One of three town houses built in 2019, the property is for sale with no chain complications. The flexible living accommodation is arranged over three floors. The ground floor has tiled flooring throughout with underfloor heating and comprises of a lounge/diner with double doors opening on to a private rear garden, a contemporary fitted kitchen with a range of integrated appliances and a WC. There are two bedrooms on the first floor, one with an en-suite shower room and a family bathroom. On the top floor a really interesting space has been created, perfect for a spare bedroom or study and including a Velux window balcony in one of two alcoves. The second alcove is ideal for tv space, wardrobe/dressing area or a study. The heating and hot water are powered by an air sourced heat pump with underfloor heating across both bathrooms and the ground floor. The property is located just a mile from Aldermaston Train Station and three miles from junction 12 of the M4. The property further benefits from off-road parking for two cars at the front and would make an excellent first time purchase or suit a young family.

## **AT A GLANCE**

- Two/Three Bedroom Endterrace Town House
- Accommodation Set Over Three Floors
- Air Sourced Heat Pump and Underfloor Heating
- Two bathrooms
- Off road parking for two cars
- Private Rear Garden
- A Mile from Aldermaston Train Station
- No Chain