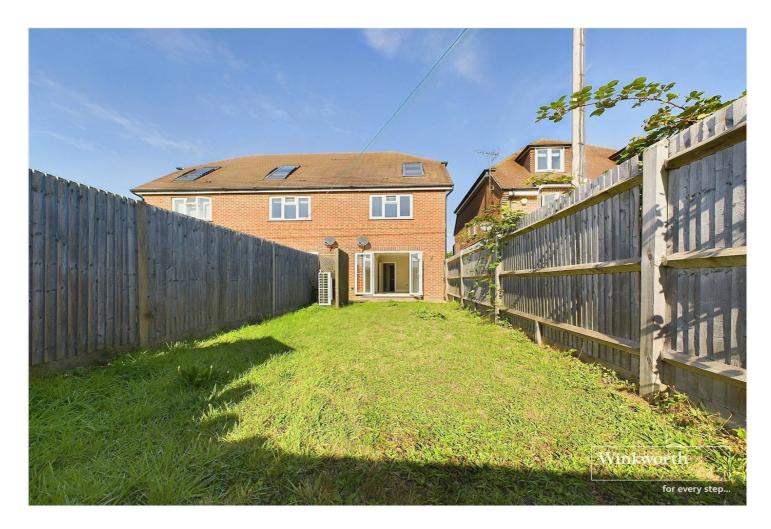

## **DESCRIPTION:**

A well-presented two/three bedroom town house in this convenient location between Reading and Newbury. One of three town houses built in 2019, the property is for sale with no chain complications. The flexible living accommodation is arranged over three floors. The ground floor has tiled flooring throughout with underfloor heating and comprises of a lounge/diner with double doors opening on to a private rear garden, a contemporary fitted kitchen with a range of integrated appliances and a WC. There are two bedrooms on the first floor, one with an en-suite shower room and a family bathroom. On the top floor a really interesting space has been created, perfect for a spare bedroom or study and including a Velux window balcony in one of two alcoves. The second alcove is ideal for tv space, wardrobe/dressing area or a study. The heating and hot water are powered by an air sourced heat pump with underfloor heating across both bathrooms and the ground floor. The property is located just a mile from Aldermaston Train Station and three miles from junction 12 of the M4. The property further benefits from off-road parking for two cars at the front and would make an excellent first time purchase or suit a young family.