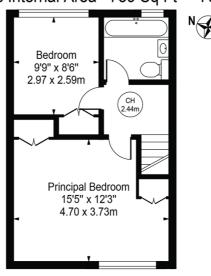

## Appleford Road Approx. Gross Internal Area 759 Sq Ft - 70.51 Sq M

Third Floor (379 Sq Ft - 35.20 Sq M)

 $(380 \ Sq \ Ft \ - \ 35.26 \ Sq \ M)$  For Illustration Purposes Only - Not To Scale

This floor plan should be used as a general outline for guidance only and does not constitute in whole or in part an offer or contract.

Any intending purchaser or lessee should satisfy themselves by inspection, searches, enquiries and full survey as to the correctness of each statement. Any areas, measurements or distances quoted are approximate and should not be used to value a property or be the basis of any sale or let.

Copyright Morriarti Photography & Design LTD

This floorplan is for illustration purposes only and is not to scale. The position and size of doors, windows, appliances and other features are approximate.