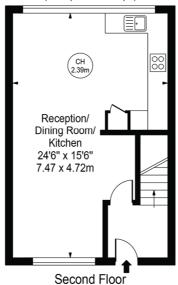

## Appleford Road Approx. Gross Internal Area 759 Sq Ft - 70.51 Sq M

Third Floor (379 Sq Ft - 35.20 Sq M)

 $(380 \ Sq \ Ft \ - \ 35.26 \ Sq \ M)$  For Illustration Purposes Only - Not To Scale

This floor plan should be used as a general outline for guidance only and does not constitute in whole or in part an offer or contract.

Copyright Morriarti Photography & Design LTD

This floorplan is for illustration purposes only and is not to scale. The position and size of doors, windows, appliances and other features are approximate.