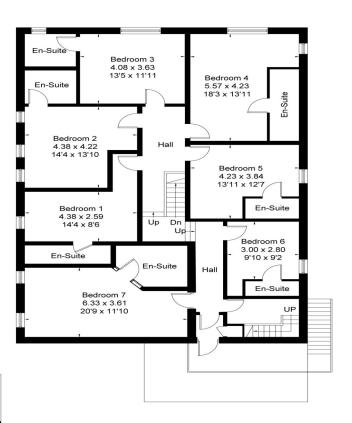

Approximate Floor Area = 356.9 sq m / 3842 sq ft Basement = 18 sq m / 194 sq ft Total = 374.9 sq m / 4036 sq ft

Ground Floor

First Floor

Basement

Drawn for illustration and identification purposes only by fourwalls-group.com 251060