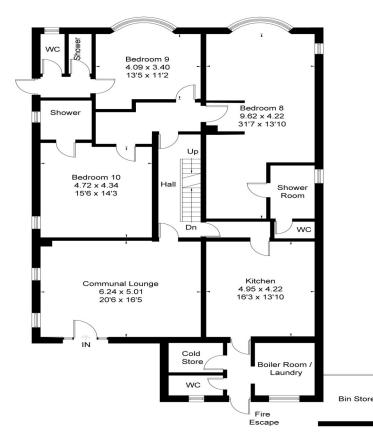

Approximate Floor Area = 356.9 sq m / 3842 sq ft Basement = 18 sq m / 194 sq ft Total = 374.9 sq m / 4036 sq ft

Ground Floor

First Floor

Basement

Drawn for illustration and identification purposes only by fourwalls-group.com 251060