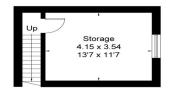

Approximate Floor Area = 356.9 sq m / 3842 sq ft Basement = 18 sq m / 194 sq ft Total = 374.9 sq m / 4036 sq ft

Ground Floor

First Floor

Basement

Drawn for illustration and identification purposes only by fourwalls-group.com 251060