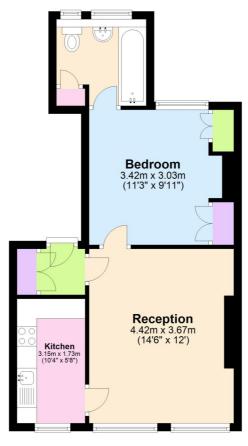

## **First Floor**Approx. 42.3 sq. metres (455.6 sq. feet)

Total area: approx. 42.3 sq. metres (455.6 sq. feet)

This floorplan is for illustration purposes only and is not to scale. The position and size of doors, windows, appliances and other features are approximate.