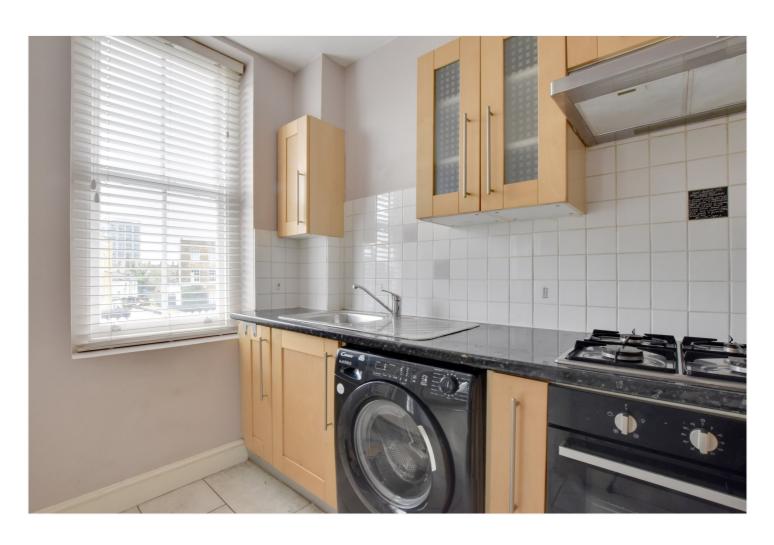

Benefiting from ample natural light through recently installed full timber sash windows and in reasonable condition that could benefit from some updating, the accommodation comprises a bright 14ft reception room and fitted kitchen. To the rear is a good size double bedroom with fitted wardrobes, which in turn leads to the bathroom. The flat further benefits from a communal garden to the back of the property.