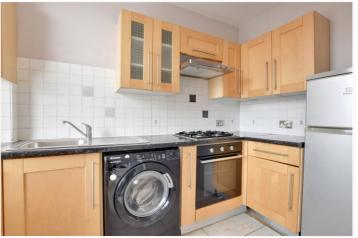

Benefiting from ample natural light through recently installed full timber sash windows and in reasonable condition that could benefit from some updating, the accommodation comprises a bright 14ft reception room and fitted kitchen. To the rear is a good size double bedroom with fitted wardrobes, which in turn leads to the bathroom. The flat further benefits from a communal garden to the back of the property.