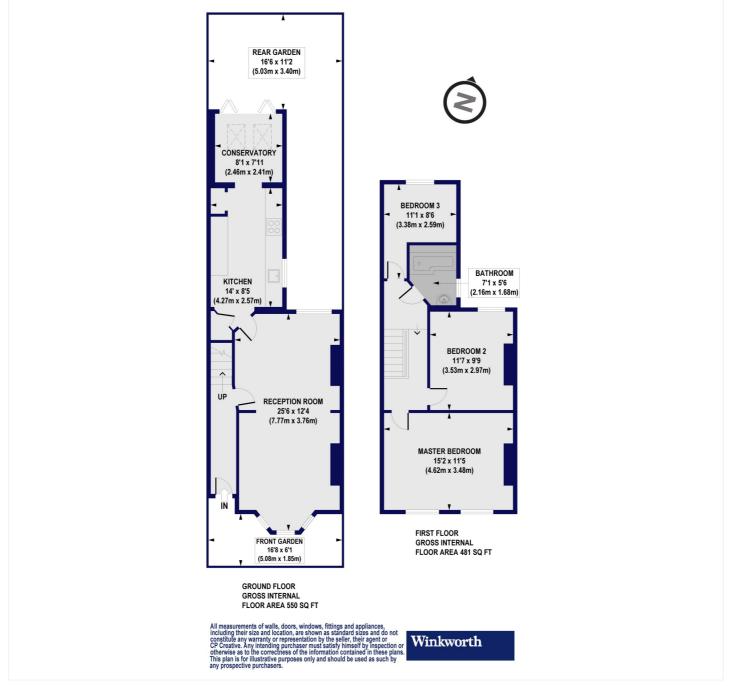

#### Strode Road, N17 Approx. Gross Internal Floor Area 1031 sq. ft / 95.85 sq. m

This floorplan is for illustration purposes only and is not to scale. The position and size of doors, windows, appliances and other features are approximate.