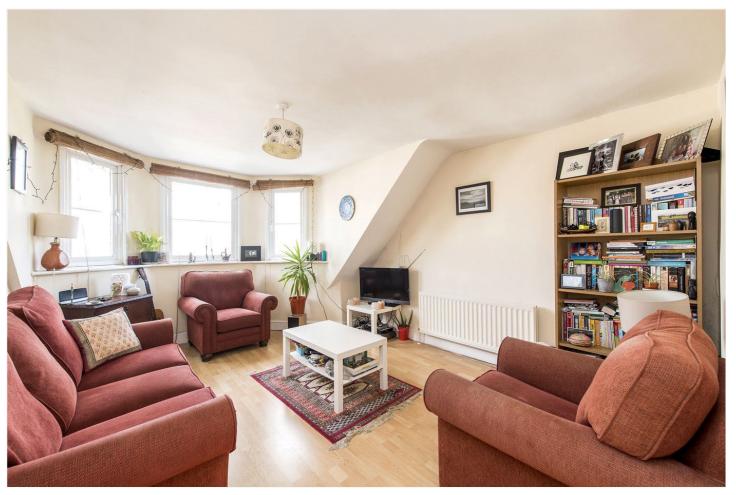

## **DESCRIPTION:**

This bright Victorian conversion apartment comprises a reception/diner, a separate kitchen equipped with the usual appliances and a modern bathroom. The flat will be freshly re-painted ahead of the new tenancy and comes unfurnished.

## **AT A GLANCE**

- Top Floor Flat
- Spacious Reception
- Separate Kitchen
- Double-Bedroom
- Bathroom
- Unfurnished
- Available 26th November 2022
- Sole Agent

This floorplan is for illustration purposes only and is not to scale. The position and size of doors, windows, appliances and other features are approximate.