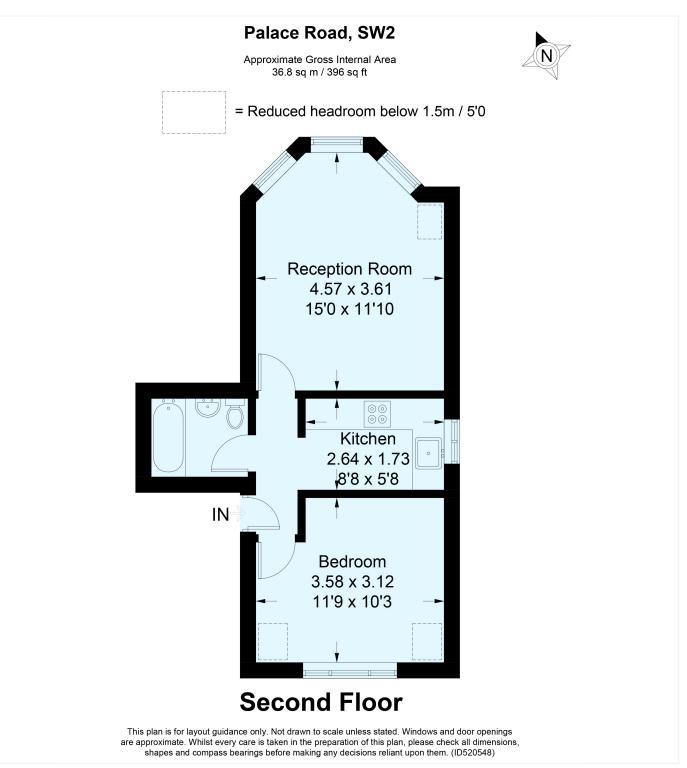

## **DESCRIPTION:**

This bright Victorian conversion apartment comprises a reception/diner, a separate kitchen equipped with the usual appliances and a modern bathroom. The flat will be freshly re-painted ahead of the new tenancy and comes unfurnished.

## **AT A GLANCE**

- Top Floor Flat
- Spacious Reception
- Separate Kitchen
- Double-Bedroom
- Bathroom
- Unfurnished
- Available 26th November 2022
- Sole Agent

This floorplan is for illustration purposes only and is not to scale. The position and size of doors, windows, appliances and other features are approximate.