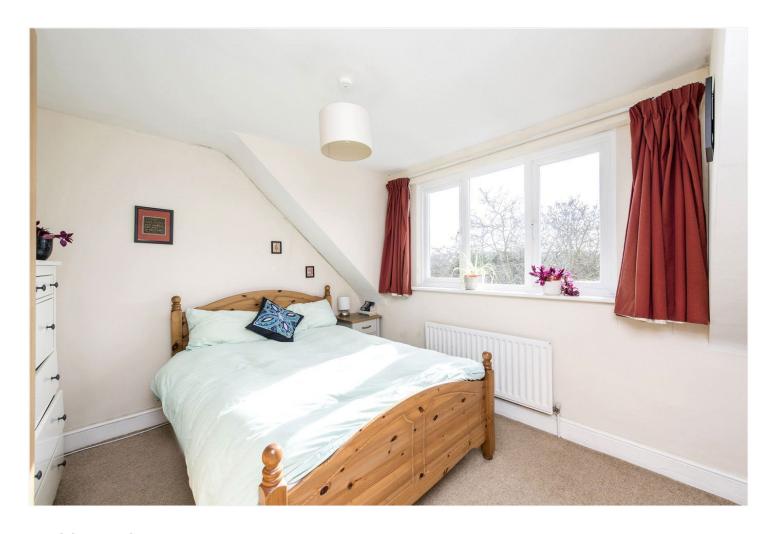

## **DESCRIPTION:**

This bright Victorian conversion apartment comprises a reception/diner, a separate kitchen equipped with the usual appliances and a modern bathroom. The flat will be freshly re-painted ahead of the new tenancy and comes unfurnished.

## **AT A GLANCE**

- Top Floor Flat
- Spacious Reception
- Separate Kitchen
- Double-Bedroom
- Bathroom
- Unfurnished
- Available 26th November 2022
- Sole Agent

This floorplan is for illustration purposes only and is not to scale. The position and size of doors, windows, appliances and other features are approximate.