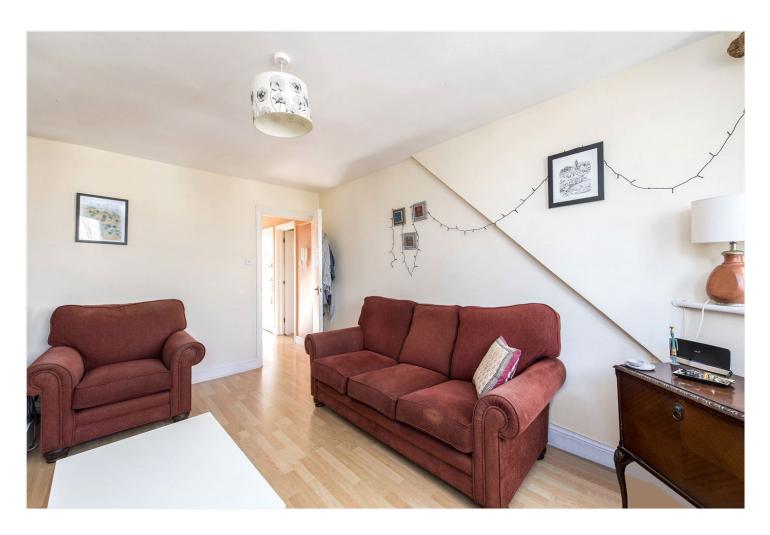

## **DESCRIPTION:**

This bright Victorian conversion apartment comprises a reception/diner, a separate kitchen equipped with the usual appliances and a modern bathroom. The flat will be freshly re-painted ahead of the new tenancy and comes unfurnished.

## **AT A GLANCE**

- Top Floor Flat
- Spacious Reception
- Separate Kitchen
- Double-Bedroom
- Bathroom
- Unfurnished
- Available 26th November 2022
- Sole Agent

This floorplan is for illustration purposes only and is not to scale. The position and size of doors, windows, appliances and other features are approximate.