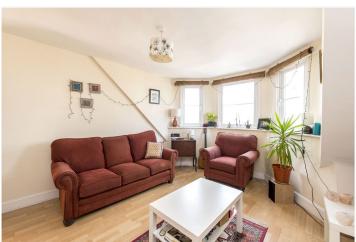

## **DESCRIPTION:**

This bright Victorian conversion apartment comprises a reception/diner, a separate kitchen equipped with the usual appliances and a modern bathroom. The flat will be freshly re-painted ahead of the new tenancy and comes unfurnished.

## **AT A GLANCE**

- Top Floor Flat
- Spacious Reception
- Separate Kitchen
- Double-Bedroom
- Bathroom
- Unfurnished
- Available 26th November 2022
- Sole Agent

This floorplan is for illustration purposes only and is not to scale. The position and size of doors, windows, appliances and other features are approximate.