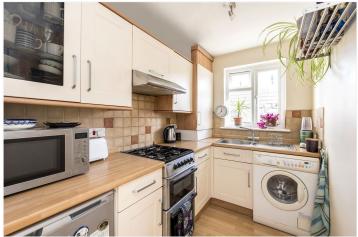

## **DESCRIPTION:**

This bright Victorian conversion apartment comprises a reception/diner, a separate kitchen equipped with the usual appliances and a modern bathroom. The flat will be freshly re-painted ahead of the new tenancy and comes unfurnished.