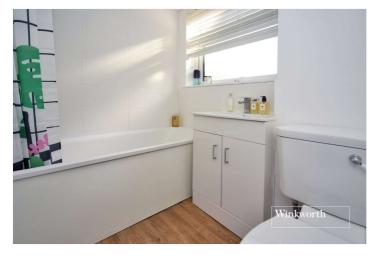

## Balcony

**Kitchen** - 11'11" x 6'10" max (3.63m x 2.08m max)

**Bedroom** - 11'11" x 11'6" max (3.63m x 3.5m max)

**Bedroom** - 9'10" x 9'9" max (3m x 2.97m max)

**Bathroom** - 6'4" x 6'max (1.93m x 1.83mmax)