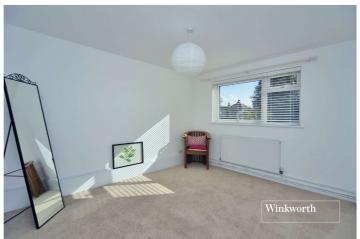

## Balcony

**Kitchen** - 11'11" x 6'10" max (3.63m x 2.08m max)

**Bedroom** - 11'11" x 11'6" max (3.63m x 3.5m max)

**Bedroom** - 9'10" x 9'9" max (3m x 2.97m max)

**Bathroom** - 6'4" x 6'max (1.93m x 1.83mmax)