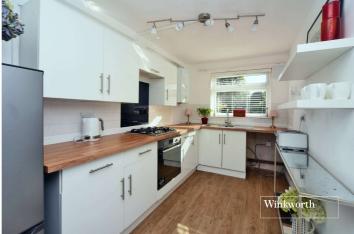

Education in the area is highly regarded and includes grammar schools, in particular Wallington High School for Girls which is within walking distance.

The accommodation is set over approx. 771 sq. ft and the décor is light and airy throughout. The property comprises a huge entrance hall with storage cupboard, a modern fitted kitchen, a  $24'4 \times 12'3$  living room with plenty of space for dining table and chairs, two double bedrooms and a family bathroom.

## Balcony

**Kitchen** - 11'11" x 6'10" max (3.63m x 2.08m max)

**Bedroom** - 11'11" x 11'6" max (3.63m x 3.5m max)

**Bedroom** - 9'10" x 9'9" max (3m x 2.97m max)

**Bathroom** - 6'4" x 6'max (1.93m x 1.83mmax)