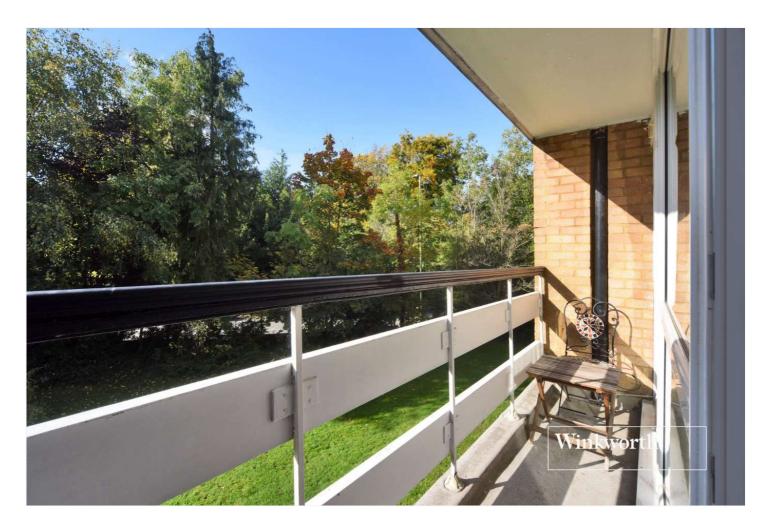

### **AT A GLANCE**

- 2 Double Bedrooms
- Large Entrance Hall with Storage
- Spacious Living/Dining Room
- Balcony Overlooking the Shared Gardens
- Modern Fitted Kitchen
- Bathroom
- Garage On Bloc
- Close to Wallington Town Centre
- EPC Rating D
- Council Tax Band C

Other benefits include, a private balcony overlooking the well-maintained shared gardens, a garage on bloc, resident's parking and an entry phone system.

No onward chain.

## Balcony

**Kitchen** - 11'11" x 6'10" max (3.63m x 2.08m max)

**Bedroom** - 11'11" x 11'6" max (3.63m x 3.5m max)

**Bedroom** - 9'10" x 9'9" max (3m x 2.97m max)

**Bathroom** - 6'4" x 6'max (1.93m x 1.83mmax)