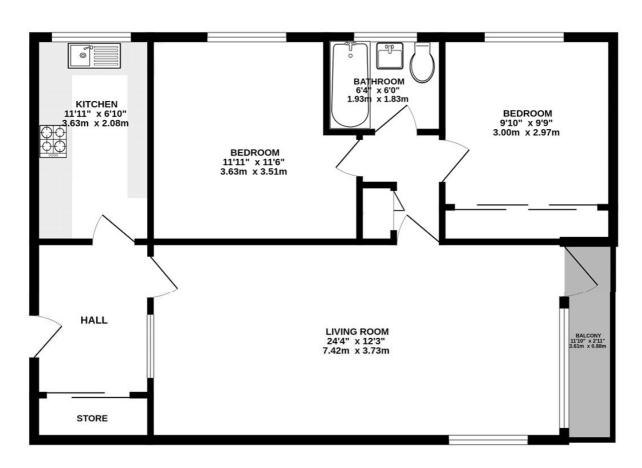

Education in the area is highly regarded and includes grammar schools, in particular Wallington High School for Girls which is within walking distance.

The accommodation is set over approx. 771 sq. ft and the décor is light and airy throughout. The property comprises a huge entrance hall with storage cupboard, a modern fitted kitchen, a  $24'4 \times 12'3$  living room with plenty of space for dining table and chairs, two double bedrooms and a family bathroom.

## **Entrance Hall**

**Living Room** - 24'4" x 12'3" max (7.42m x 3.73m max)

## Balcony

**Kitchen** - 11'11" x 6'10" max (3.63m x 2.08m max)

**Bedroom** - 11'11" x 11'6" max (3.63m x 3.5m max)

**Bedroom** - 9'10" x 9'9" max (3m x 2.97m max)

**Bathroom** - 6'4" x 6'max (1.93m x 1.83mmax)

Garage plus Extra Storage Area

FIRST FLOOR FLAT

Shirley Heights, Shirley Road, Wallington SM6 9QD INTERNAL FLOOR AREA (APPROX.) 771 sq ft/ 71.6 sq m

Winkworth

Whilst every attempt has been made to ensure the accuracy of this floor plan, measurement of doors, windows, rooms and any other items are approximate and no responsibility is taken for any error, omission or mis-statement, Made with Metropix © 2024.