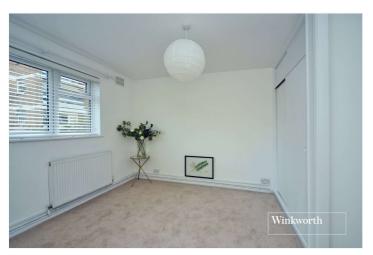

## Balcony

**Kitchen** - 11'11" x 6'10" max (3.63m x 2.08m max)

**Bedroom** - 11'11" x 11'6" max (3.63m x 3.5m max)

**Bedroom** - 9'10" x 9'9" max (3m x 2.97m max)

**Bathroom** - 6'4" x 6'max (1.93m x 1.83mmax)