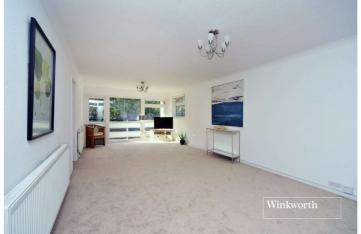

Education in the area is highly regarded and includes grammar schools, in particular Wallington High School for Girls which is within walking distance.

The accommodation is set over approx. 771 sq. ft and the décor is light and airy throughout. The property comprises a huge entrance hall with storage cupboard, a modern fitted kitchen, a  $24'4 \times 12'3$  living room with plenty of space for dining table and chairs, two double bedrooms and a family bathroom.

## **Entrance Hall**

**Living Room** - 24'4" x 12'3" max (7.42m x 3.73m max)