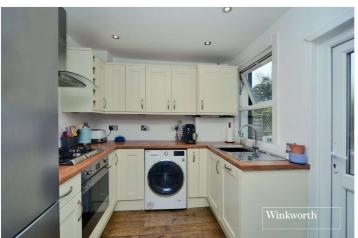

Numerous well-regarded schools are nearby including Dorchester Primary, Green Lane Primary and Nursery and Cheam Common Infant's and Junior's.

The accommodation consists of a useful entrance hall, an open plan front aspect living room with bay window, feature fireplace and plantation shutters and dining room with a further feature fireplace, a modern fitted kitchen with access door to the rear garden, two double bedrooms and the family bathroom.

## **ACCOMMODATION**

**Entrance Hall** 

**Living Room** - 12' x 9'4" max (3.66m x 2.84m max)

**Dining Room** - 13'8" x 12'4" max (4.17m x 3.76m max)

**Kitchen** - 8'1" x 8'1" max (2.46m x 2.46m max)

**Bedroom** - 13'9" x 9'10" max (4.2m x 3m max)