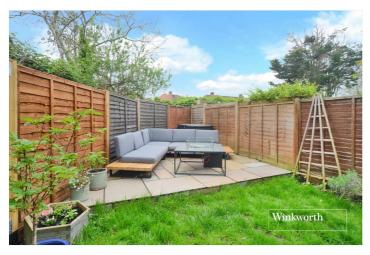

### **DESCRIPTION**

This beautifully presented, two double bedroom period cottage has been renovated throughout in a contemporary style and features a gorgeous upstairs family bathroom, an open-plan living space and an 80ft approx. South West facing rear garden.

Externally, the well-kept rear garden is high fence enclosed offering privacy and includes two patio areas, one off the back of the house and another at the end of the garden, providing plenty of space for outside dining and socialising.

**Bedroom** - 12'5" x 8'1" max (3.78m x 2.46m max)

**Bathroom** - 8'1" x 8' max (2.46m x 2.44m max)

Garden - Approx. 80ft

This floorplan is for illustration purposes only and is not to scale. The position and size of doors, windows, appliances and other features are approximate.