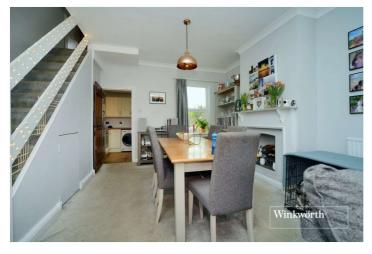

### **DESCRIPTION**

This beautifully presented, two double bedroom period cottage has been renovated throughout in a contemporary style and features a gorgeous upstairs family bathroom, an open-plan living space and an 80ft approx. South West facing rear garden.

Numerous well-regarded schools are nearby including Dorchester Primary, Green Lane Primary and Nursery and Cheam Common Infant's and Junior's.

The accommodation consists of a useful entrance hall, an open plan front aspect living room with bay window, feature fireplace and plantation shutters and dining room with a further feature fireplace, a modern fitted kitchen with access door to the rear garden, two double bedrooms and the family bathroom.

## **ACCOMMODATION**

**Entrance Hall** 

**Living Room** - 12' x 9'4" max (3.66m x 2.84m max)

**Dining Room** - 13'8" x 12'4" max (4.17m x 3.76m max)

**Kitchen** - 8'1" x 8'1" max (2.46m x 2.46m max)

**Bedroom** - 13'9" x 9'10" max (4.2m x 3m max)