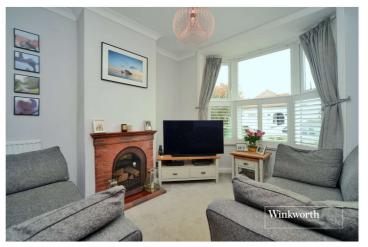

Numerous well-regarded schools are nearby including Dorchester Primary, Green Lane Primary and Nursery and Cheam Common Infant's and Junior's.

The accommodation consists of a useful entrance hall, an open plan front aspect living room with bay window, feature fireplace and plantation shutters and dining room with a further feature fireplace, a modern fitted kitchen with access door to the rear garden, two double bedrooms and the family bathroom.

## **ACCOMMODATION**

**Entrance Hall** 

**Living Room** - 12' x 9'4" max (3.66m x 2.84m max)

**Dining Room** - 13'8" x 12'4" max (4.17m x 3.76m max)

**Kitchen** - 8'1" x 8'1" max (2.46m x 2.46m max)

**Bedroom** - 13'9" x 9'10" max (4.2m x 3m max)