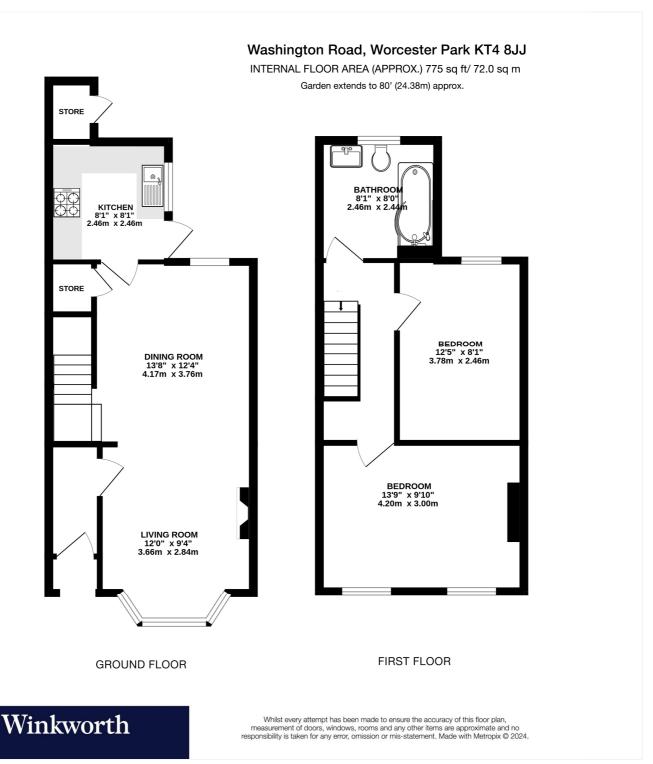

## **ACCOMMODATION**

**Entrance Hall** 

**Living Room** - 12' x 9'4" max (3.66m x 2.84m max)

**Dining Room** - 13'8" x 12'4" max (4.17m x 3.76m max)

**Kitchen** - 8'1" x 8'1" max (2.46m x 2.46m max)

**Bedroom** - 13'9" x 9'10" max (4.2m x 3m max)

**Bedroom** - 12'5" x 8'1" max (3.78m x 2.46m max)

**Bathroom** - 8'1" x 8' max (2.46m x 2.44m max)

Garden - Approx. 80ft

This floorplan is for illustration purposes only and is not to scale. The position and size of doors, windows, appliances and other features are approximate.