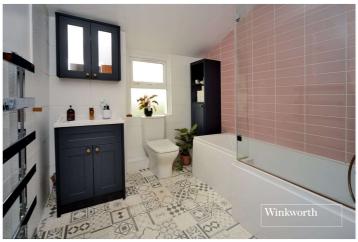

### **DESCRIPTION**

This beautifully presented, two double bedroom period cottage has been renovated throughout in a contemporary style and features a gorgeous upstairs family bathroom, an open-plan living space and an 80ft approx. South West facing rear garden.

**Bedroom** - 12'5" x 8'1" max (3.78m x 2.46m max)

**Bathroom** - 8'1" x 8' max (2.46m x 2.44m max)

Garden - Approx. 80ft

This floorplan is for illustration purposes only and is not to scale. The position and size of doors, windows, appliances and other features are approximate.