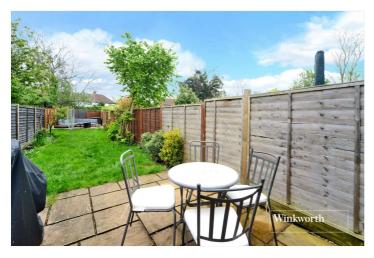

Externally, the well-kept rear garden is high fence enclosed offering privacy and includes two patio areas, one off the back of the house and another at the end of the garden, providing plenty of space for outside dining and socialising.