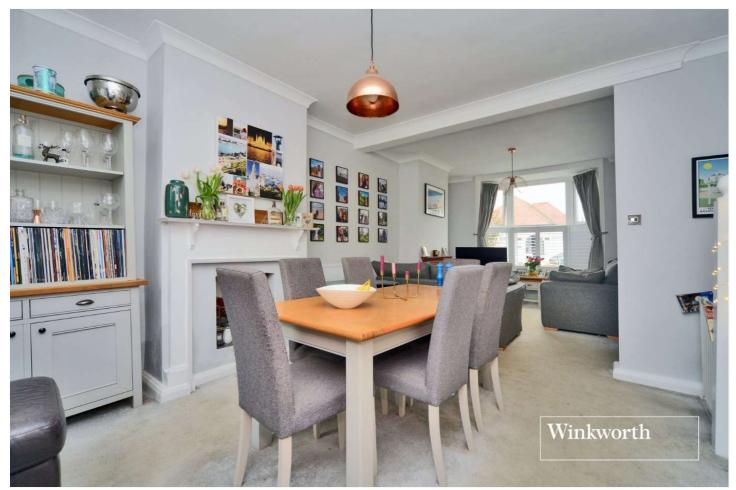

### **DESCRIPTION**

This beautifully presented, two double bedroom period cottage has been renovated throughout in a contemporary style and features a gorgeous upstairs family bathroom, an open-plan living space and an 80ft approx. South West facing rear garden.

Numerous well-regarded schools are nearby including Dorchester Primary, Green Lane Primary and Nursery and Cheam Common Infant's and Junior's.

The accommodation consists of a useful entrance hall, an open plan front aspect living room with bay window, feature fireplace and plantation shutters and dining room with a further feature fireplace, a modern fitted kitchen with access door to the rear garden, two double bedrooms and the family bathroom.

## **ACCOMMODATION**

**Entrance Hall** 

**Living Room** - 12' x 9'4" max (3.66m x 2.84m max)

**Dining Room** - 13'8" x 12'4" max (4.17m x 3.76m max)

**Kitchen** - 8'1" x 8'1" max (2.46m x 2.46m max)

**Bedroom** - 13'9" x 9'10" max (4.2m x 3m max)