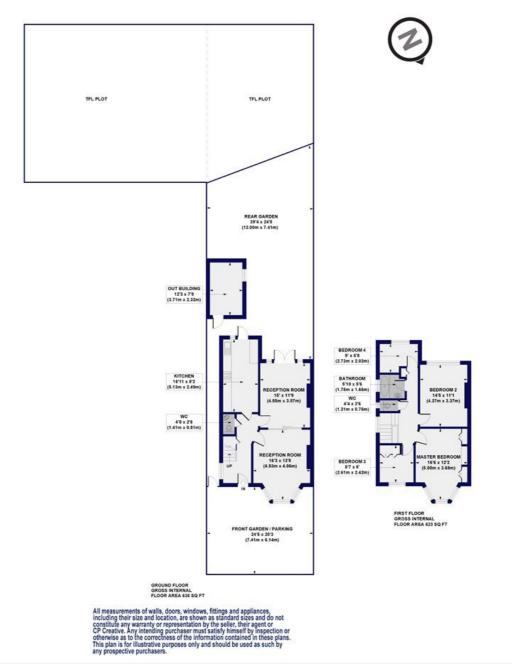

## Nether Street, N3

Approx. Gross Internal Floor Area 1352 sq. ft / 125.61 sq. m (Including Out Building) Approx. Gross Internal Floor Area 1259 sq. ft / 117.00 sq. m (Excluding Out Building)

This floorplan is for illustration purposes only and is not to scale. The position and size of doors, windows, appliances and other features are approximate.