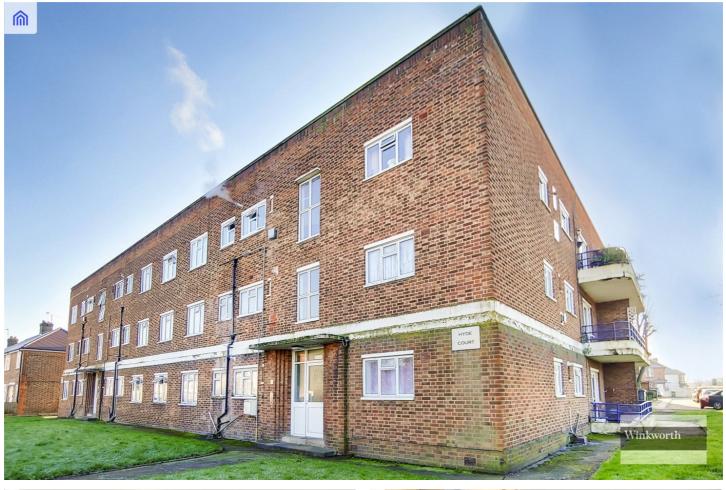

HYDE COURT, CHURCH LANE, KINGSBURY LONDON, NW9 OFFERS IN EXCESS OF £295,000 LEASEHOLD

**TWO BEDROOM SECOND FLOOR FLAT IN A POPULAR LOCATION** 

- APPROX 91 YEARS LEASE
- GROUND RENT APPROX £100 PA
- SERVICE CHARGE APPROX £1038 PA

## Winkworth

See things differently

**DESCRIPTION:** Location Location Location! This lovely two bedroom flat is situated on the second floor of ever popular Hyde Court. A blank canvas consisting of two spacious bedrooms along with a clean and well-kept bathroom. The reception room is cosy with neutral colours, and the kitchen is well sized. This will make an ideal purchase for a First Time Buyer or Buy To Let Investor with a good return. Hyde Court is situated in a sought-after location conveniently located for shops, amenities, and within easy reach of Wembley Park (Metropolitan and Jubilee Line), which offers a diverse range of shopping facilities including London Designer Outlet and landmark Wembley National Stadium. Kingsbury Underground Station (Jubilee Line) and Hendon Thameslink are also easily accessible. Located opposite Fryent Primary School, and within the catchment of Oliver Goldsmith School and Kingsbury High. An internal viewing is advised.