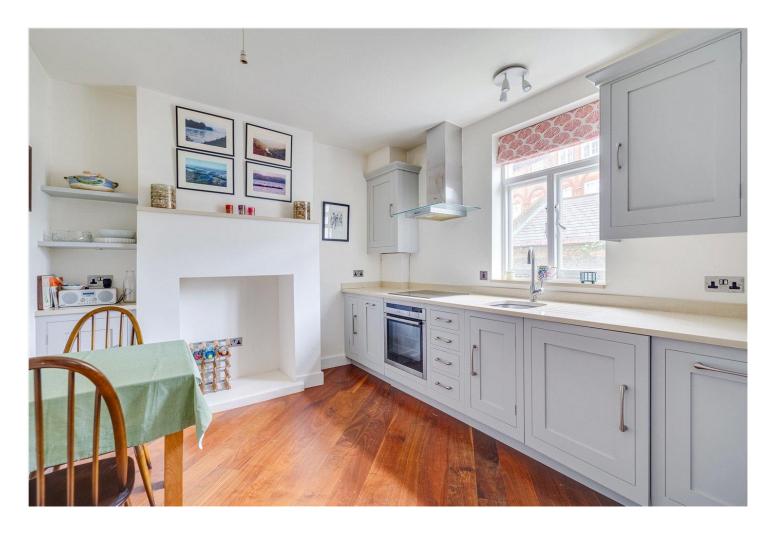

## **DESCRIPTION:**

This beautifully presented property spans just shy of 720 Sq. Ft. and comprises a spacious reception room which is flooded with natural light, ideal for entertaining. There is a separate, good-sized eat in kitchen with plenty of storage solutions. Both well-lit double bedrooms benefit from built in wardrobes and are served by a stylish bathroom.