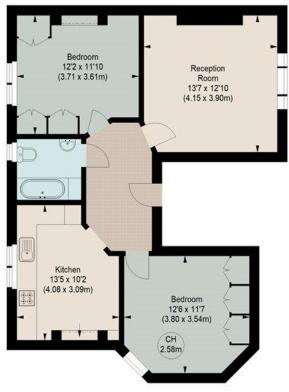

## HEBER MANSIONS, W6

Approximate gross internal area 719 sq ft / 66.80 sq m

Key: CH - Ceiling Height

## RAISED GROUND FLOOR

The floor plan is not to scale and measurements and areas shown are approximate and therefore should be used for illustrative purposes only. The plan has been prepared in accordance with the RICS code of Measuring Practice and whilst we have confidence in the information produced, it must not be relied on. If there is any aspect of particular importance, you should carry out or commission your own inspection of the property.

This floorplan is for illustration purposes only and is not to scale. The position and size of doors, windows, appliances and other features are approximate.

Fulham & Parsons Green | 020 7731 3388 | fulham@winkworth.co.uk